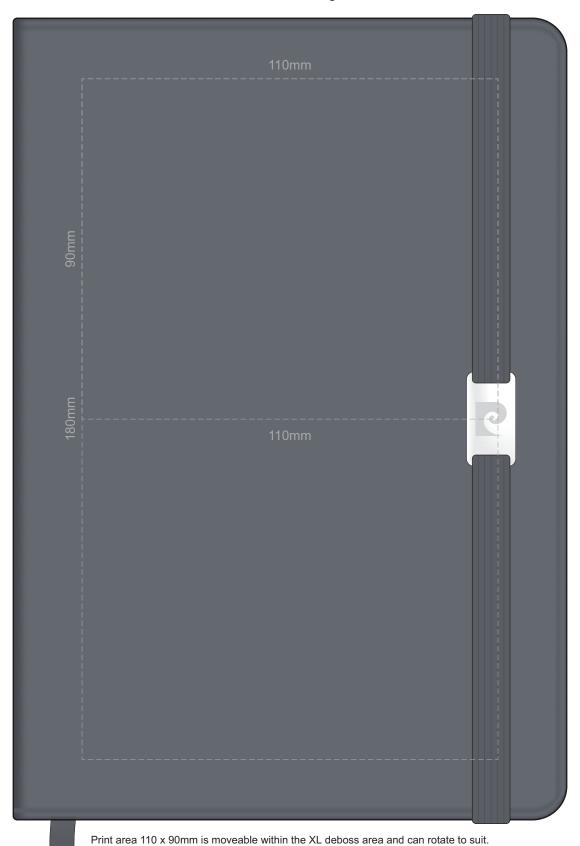

100% of Actual Size Thermo Debossing Thermo Debossing XL

100% of Actual Size
Thermo Debossing (back)
Thermo Debossing XL (back)

Print area 110 x 90mm is moveable within the XL deboss area and can rotate to suit.