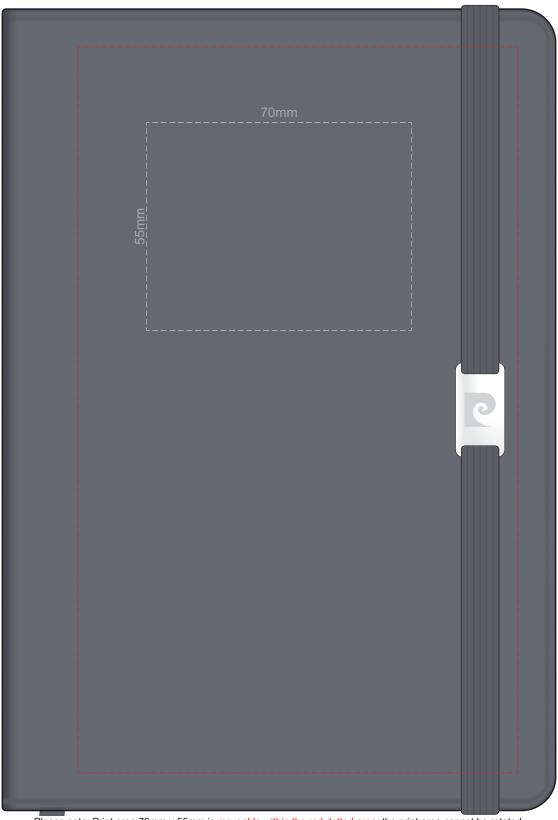

## 100% of Actual Size Foil Printing Front Cover FRONT ONLY

Please note: Print area 70mm x 55mm is moveable within the red dotted area, the print area cannot be rotated. The printing will inherit the texture of the substrate which may affect the legibility of small text or appearance of fine detail.