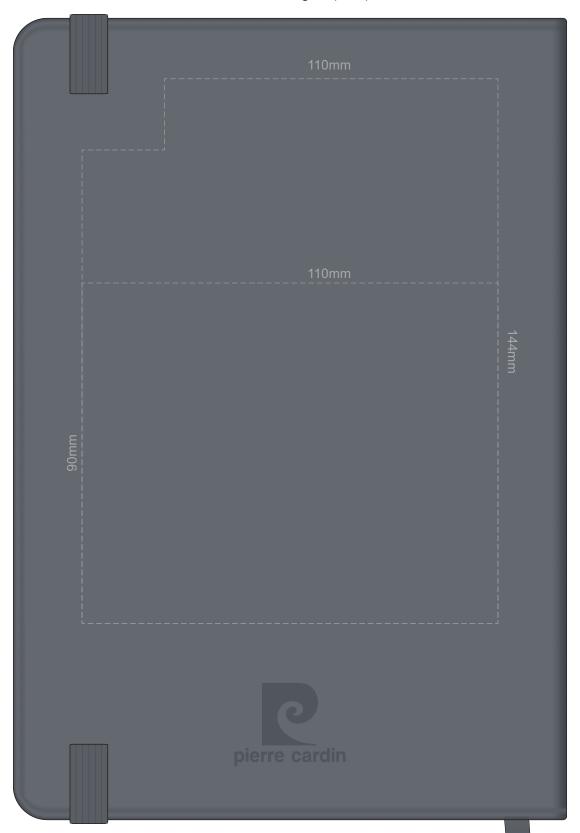

100% of Actual Size Thermo Debossing Thermo Debossing XL

100% of Actual Size
Thermo Debossing (back)
Thermo Debossing XL (back)

Print area 110 x 90mm is moveable within the XL deboss area and can rotate to suit.