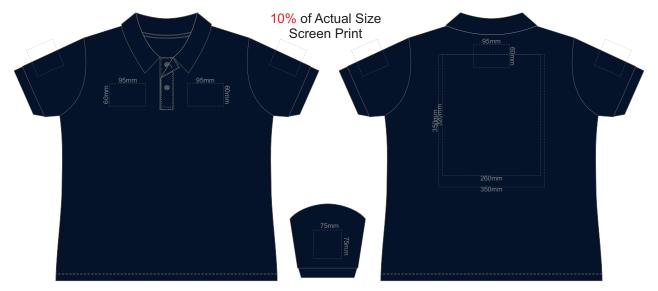

FRONT WOMENS 3XL

FRONT WOMENS 3XL

**FRONT WOMENS 3XL** 

**FRONT WOMENS 3XL** 

**FRONT WOMENS 4XL** 

**FRONT WOMENS 4XL** 

**FRONT WOMENS 4XL** 

Print area 280x200mm can be rotated to best suit.