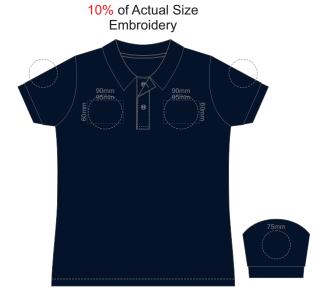

**FRONT WOMENS XS** 

**BACK WOMENS XS** 



**FRONT WOMENS XS** 

**BACK WOMENS XS** 



**FRONT WOMENS XS** 



FRONT WOMENS SMALL

**BACK WOMENS SMALL** 



FRONT WOMENS SMALL

**BACK WOMENS SMALL** 



FRONT WOMENS SMALL



FRONT WOMENS MEDIUM

**BACK WOMENS MEDIUM** 



FRONT WOMENS MEDIUM

**BACK WOMENS MEDIUM** 



FRONT WOMENS MEDIUM



## **FRONT WOMENS LARGE**

**BACK WOMENS LARGE** 



FRONT WOMENS LARGE

**BACK WOMENS LARGE** 



FRONT WOMENS LARGE



FRONT WOMENS XL

FRONT WOMENS XL



FRONT WOMENS XL

FRONT WOMENS XL



FRONT WOMENS XL



**FRONT WOMENS 2XL** 

FRONT WOMENS 2XL



**FRONT WOMENS 2XL** 

FRONT WOMENS 2XL



**FRONT WOMENS 2XL** 



**FRONT WOMENS 3XL** 

FRONT WOMENS 3XL



FRONT WOMENS 3XL

**FRONT WOMENS 3XL** 



**FRONT WOMENS 3XL** 



**FRONT WOMENS 4XL** 

**FRONT WOMENS 4XL** 



**FRONT WOMENS 4XL** 

Print area 280x200mm can be rotated