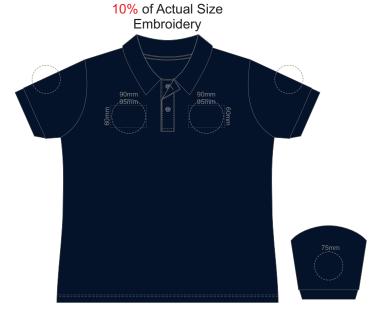

**FRONT WOMENS XS** 

**BACK WOMENS XS** 



**FRONT WOMENS XS** 

**BACK WOMENS XS** 



**FRONT WOMENS XS** 



FRONT WOMENS SMALL

**BACK WOMENS SMALL** 



FRONT WOMENS SMALL

**BACK WOMENS SMALL** 



FRONT WOMENS SMALL



FRONT WOMENS MEDIUM

**BACK WOMENS MEDIUM** 



FRONT WOMENS MEDIUM

**BACK WOMENS MEDIUM** 



FRONT WOMENS MEDIUM



## **FRONT WOMENS LARGE**

**BACK WOMENS LARGE** 



FRONT WOMENS LARGE

**BACK WOMENS LARGE** 



FRONT WOMENS LARGE



FRONT WOMENS XL

FRONT WOMENS XL



FRONT WOMENS XL

FRONT WOMENS XL



FRONT WOMENS XL



**FRONT WOMENS 2XL** 

FRONT WOMENS 2XL



**FRONT WOMENS 2XL** 

FRONT WOMENS 2XL



**FRONT WOMENS 2XL** 



**FRONT WOMENS 3XL** 

FRONT WOMENS 3XL



FRONT WOMENS 3XL

**FRONT WOMENS 3XL** 



**FRONT WOMENS 3XL** 



**FRONT WOMENS 4XL** 

**FRONT WOMENS 4XL** 



**FRONT WOMENS 4XL** 

Print area 280x200mm can be rotated to best suit.

FRONT WOMENS 4XL



**FRONT WOMENS 4XL**