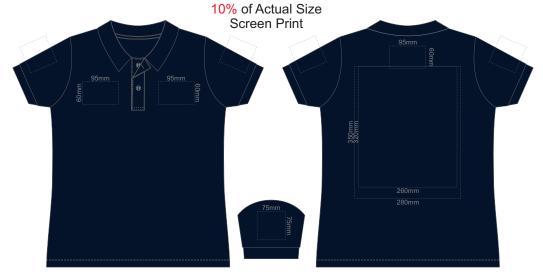

FRONT WOMENS 3XL

FRONT WOMENS 3XL

**FRONT WOMENS 3XL** 

**FRONT WOMENS 3XL** 

**FRONT WOMENS 4XL** 

**FRONT WOMENS 4XL** 

**FRONT WOMENS 4XL** 

Print area 280x200mm can be rotated to best suit.