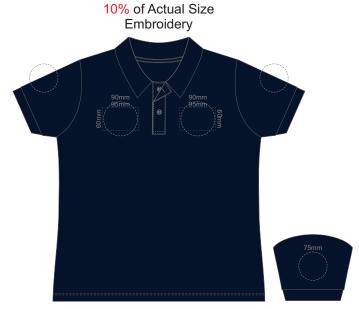

**FRONT WOMENS XS** 

**BACK WOMENS XS** 



**FRONT WOMENS XS** 

**BACK WOMENS XS** 



**FRONT WOMENS XS** 



FRONT WOMENS SMALL

**BACK WOMENS SMALL** 



FRONT WOMENS SMALL

**BACK WOMENS SMALL** 



FRONT WOMENS SMALL



FRONT WOMENS MEDIUM

**BACK WOMENS MEDIUM** 



FRONT WOMENS MEDIUM

**BACK WOMENS MEDIUM** 



FRONT WOMENS MEDIUM



## **FRONT WOMENS LARGE**

**BACK WOMENS LARGE** 



FRONT WOMENS LARGE

**BACK WOMENS LARGE** 



FRONT WOMENS LARGE



FRONT WOMENS XL

FRONT WOMENS XL



FRONT WOMENS XL

FRONT WOMENS XL



FRONT WOMENS XL



**FRONT WOMENS 2XL** 

FRONT WOMENS 2XL



**FRONT WOMENS 2XL** 

FRONT WOMENS 2XL



**FRONT WOMENS 2XL** 



**FRONT WOMENS 3XL** 

FRONT WOMENS 3XL



FRONT WOMENS 3XL

**FRONT WOMENS 3XL** 



**FRONT WOMENS 3XL** 



**FRONT WOMENS 4XL** 

**FRONT WOMENS 4XL** 



**FRONT WOMENS 4XL** 

Print area 280x200mm can be rotated to best suit.

FRONT WOMENS 4XL



**FRONT WOMENS 4XL**