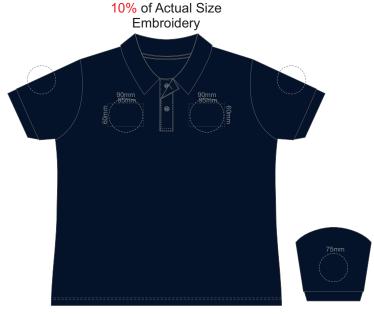

**FRONT WOMENS XS** 

**BACK WOMENS XS** 



**FRONT WOMENS XS** 

**BACK WOMENS XS** 



**FRONT WOMENS XS** 



FRONT WOMENS SMALL

**BACK WOMENS SMALL** 



FRONT WOMENS SMALL

**BACK WOMENS SMALL** 



FRONT WOMENS SMALL



FRONT WOMENS MEDIUM

**BACK WOMENS MEDIUM** 



FRONT WOMENS MEDIUM

**BACK WOMENS MEDIUM** 



FRONT WOMENS MEDIUM



## **FRONT WOMENS LARGE**

**BACK WOMENS LARGE** 



FRONT WOMENS LARGE

**BACK WOMENS LARGE** 



FRONT WOMENS LARGE



FRONT WOMENS XL

FRONT WOMENS XL



FRONT WOMENS XL

FRONT WOMENS XL



FRONT WOMENS XL



**FRONT WOMENS 2XL** 

FRONT WOMENS 2XL



**FRONT WOMENS 2XL** 

FRONT WOMENS 2XL



**FRONT WOMENS 2XL** 



**FRONT WOMENS 3XL** 

FRONT WOMENS 3XL



FRONT WOMENS 3XL

**FRONT WOMENS 3XL** 



**FRONT WOMENS 3XL** 



**FRONT WOMENS 4XL** 

**FRONT WOMENS 4XL** 



**FRONT WOMENS 4XL** 

Print area 280x200mm can be rotated to best suit.

FRONT WOMENS 4XL



**FRONT WOMENS 4XL**