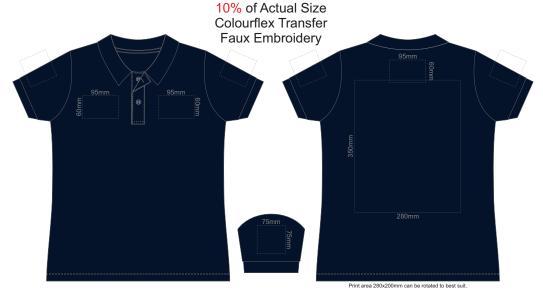

FRONT WOMENS 3XL

FRONT WOMENS 3XL

**FRONT WOMENS 3XL** 

**FRONT WOMENS 3XL** 

**FRONT WOMENS 4XL** 

**FRONT WOMENS 4XL** 

**FRONT WOMENS 4XL** 

Print area 280x200mm can be rotated to best suit.