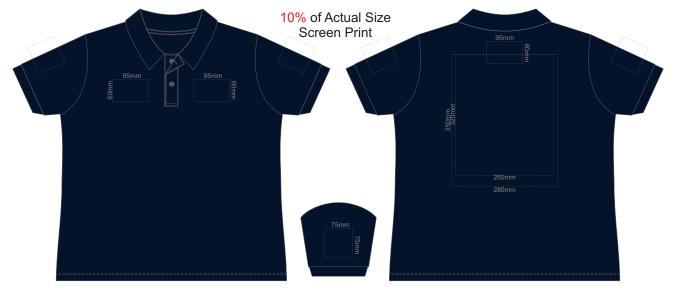

**FRONT WOMENS XS** 

**BACK WOMENS XS** 



**FRONT WOMENS XS** 

**BACK WOMENS XS** 



**FRONT WOMENS XS** 



FRONT WOMENS SMALL

**BACK WOMENS SMALL** 



FRONT WOMENS SMALL

**BACK WOMENS SMALL** 



FRONT WOMENS SMALL



FRONT WOMENS MEDIUM

**BACK WOMENS MEDIUM** 



FRONT WOMENS MEDIUM

**BACK WOMENS MEDIUM** 



FRONT WOMENS MEDIUM



## **FRONT WOMENS LARGE**

**BACK WOMENS LARGE** 



FRONT WOMENS LARGE

**BACK WOMENS LARGE** 



FRONT WOMENS LARGE



FRONT WOMENS XL

FRONT WOMENS XL



FRONT WOMENS XL

FRONT WOMENS XL



FRONT WOMENS XL



**FRONT WOMENS 2XL** 

FRONT WOMENS 2XL



**FRONT WOMENS 2XL** 

FRONT WOMENS 2XL



**FRONT WOMENS 2XL** 



**FRONT WOMENS 3XL** 

FRONT WOMENS 3XL



FRONT WOMENS 3XL

**FRONT WOMENS 3XL** 



**FRONT WOMENS 3XL** 



**FRONT WOMENS 4XL** 

**FRONT WOMENS 4XL** 



**FRONT WOMENS 4XL** 

Print area 280x200mm can be rotated to best suit.

FRONT WOMENS 4XL



**FRONT WOMENS 4XL**