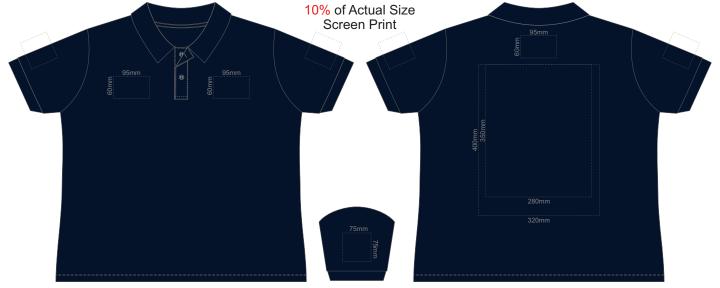

FRONT WOMENS 3XL

FRONT WOMENS 3XL

**FRONT WOMENS 3XL** 

**FRONT WOMENS 3XL** 

**FRONT WOMENS 4XL** 

**FRONT WOMENS 4XL** 

**FRONT WOMENS 4XL** 

Print area 280x200mm can be rotated to best suit.