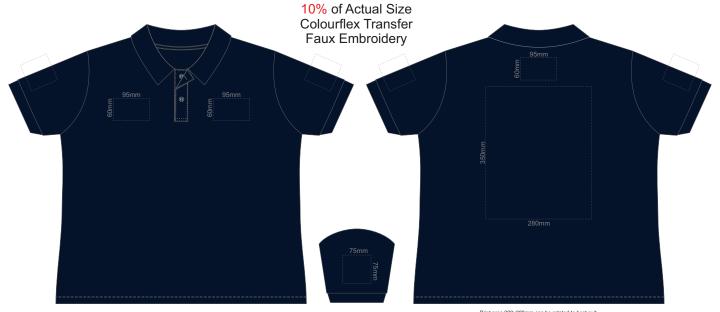

FRONT WOMENS 3XL

FRONT WOMENS 3XL

**FRONT WOMENS 3XL** 

**FRONT WOMENS 3XL** 

**FRONT WOMENS 4XL** 

**FRONT WOMENS 4XL** 

**FRONT WOMENS 4XL** 

Print area 280x200mm can be rotated to best suit.