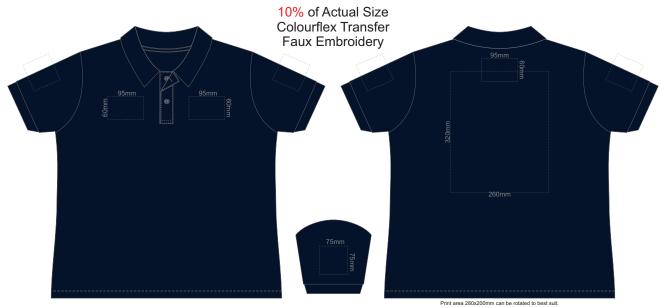

FRONT WOMENS 3XL

FRONT WOMENS 3XL

**FRONT WOMENS 3XL** 

**FRONT WOMENS 3XL** 

**FRONT WOMENS 4XL** 

**FRONT WOMENS 4XL** 

**FRONT WOMENS 4XL** 

Print area 280x200mm can be rotated to best suit.