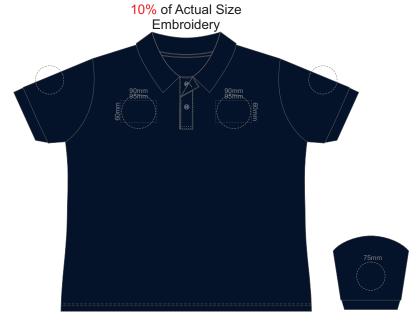

**FRONT WOMENS XS** 

**BACK WOMENS XS** 



**FRONT WOMENS XS** 

**BACK WOMENS XS** 



**FRONT WOMENS XS** 



FRONT WOMENS SMALL

**BACK WOMENS SMALL** 



FRONT WOMENS SMALL

**BACK WOMENS SMALL** 



FRONT WOMENS SMALL



FRONT WOMENS MEDIUM

**BACK WOMENS MEDIUM** 



FRONT WOMENS MEDIUM

**BACK WOMENS MEDIUM** 



FRONT WOMENS MEDIUM



## **FRONT WOMENS LARGE**

**BACK WOMENS LARGE** 



FRONT WOMENS LARGE

**BACK WOMENS LARGE** 



FRONT WOMENS LARGE



FRONT WOMENS XL

FRONT WOMENS XL



FRONT WOMENS XL

FRONT WOMENS XL



FRONT WOMENS XL



**FRONT WOMENS 2XL** 

FRONT WOMENS 2XL



**FRONT WOMENS 2XL** 

FRONT WOMENS 2XL



**FRONT WOMENS 2XL** 



**FRONT WOMENS 3XL** 

FRONT WOMENS 3XL



FRONT WOMENS 3XL

**FRONT WOMENS 3XL** 



**FRONT WOMENS 3XL** 



**FRONT WOMENS 4XL** 

**FRONT WOMENS 4XL** 



**FRONT WOMENS 4XL** 

Print area 280x200mm can be rotated to best suit.

FRONT WOMENS 4XL



**FRONT WOMENS 4XL**