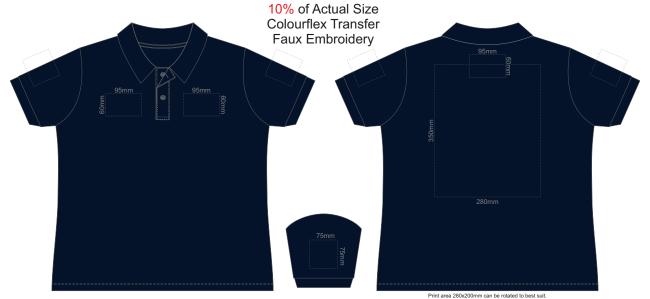

FRONT WOMENS 3XL

FRONT WOMENS 3XL

**FRONT WOMENS 3XL** 

**FRONT WOMENS 3XL** 

**FRONT WOMENS 4XL** 

**FRONT WOMENS 4XL** 

**FRONT WOMENS 4XL** 

Print area 280x200mm can be rotated to best suit.