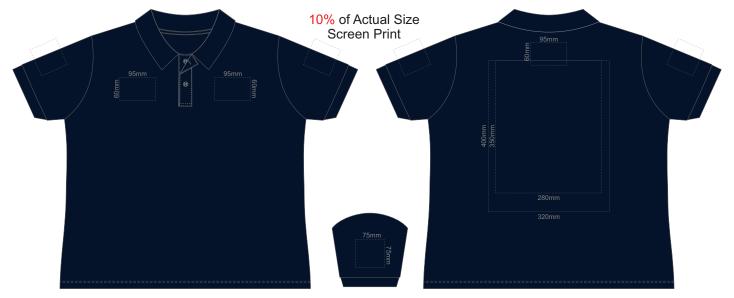

FRONT WOMENS 3XL

FRONT WOMENS 3XL

**FRONT WOMENS 3XL** 

**FRONT WOMENS 3XL** 

**FRONT WOMENS 4XL** 

**FRONT WOMENS 4XL** 

**FRONT WOMENS 4XL** 

Print area 280x200mm can be rotated to best suit.