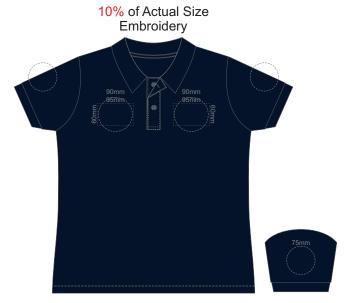

**FRONT WOMENS XS** 

**BACK WOMENS XS** 



**FRONT WOMENS XS** 

**BACK WOMENS XS** 



**FRONT WOMENS XS** 



FRONT WOMENS SMALL

**BACK WOMENS SMALL** 



FRONT WOMENS SMALL

**BACK WOMENS SMALL** 



FRONT WOMENS SMALL



FRONT WOMENS MEDIUM

**BACK WOMENS MEDIUM** 



FRONT WOMENS MEDIUM

**BACK WOMENS MEDIUM** 



FRONT WOMENS MEDIUM



## **FRONT WOMENS LARGE**

**BACK WOMENS LARGE** 



FRONT WOMENS LARGE

**BACK WOMENS LARGE** 



FRONT WOMENS LARGE



FRONT WOMENS XL

FRONT WOMENS XL



FRONT WOMENS XL

FRONT WOMENS XL



FRONT WOMENS XL



**FRONT WOMENS 2XL** 

FRONT WOMENS 2XL



**FRONT WOMENS 2XL** 

FRONT WOMENS 2XL



**FRONT WOMENS 2XL** 



**FRONT WOMENS 3XL** 

FRONT WOMENS 3XL



FRONT WOMENS 3XL

**FRONT WOMENS 3XL** 



**FRONT WOMENS 3XL** 



**FRONT WOMENS 4XL** 

**FRONT WOMENS 4XL** 



**FRONT WOMENS 4XL** 

Print area 280x200mm can be rotated to best suit.

FRONT WOMENS 4XL



**FRONT WOMENS 4XL**