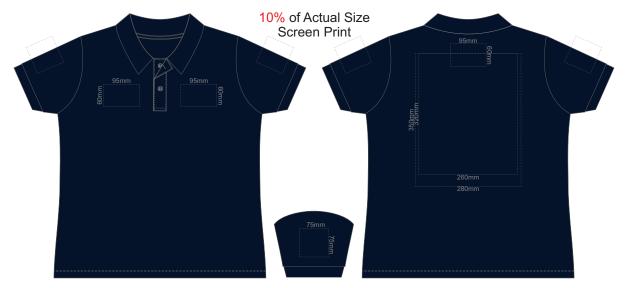

**FRONT WOMENS XS** 

**BACK WOMENS XS** 



**FRONT WOMENS XS** 

**BACK WOMENS XS** 



**FRONT WOMENS XS** 



FRONT WOMENS SMALL

**BACK WOMENS SMALL** 



FRONT WOMENS SMALL

**BACK WOMENS SMALL** 



FRONT WOMENS SMALL



FRONT WOMENS MEDIUM

**BACK WOMENS MEDIUM** 



FRONT WOMENS MEDIUM

**BACK WOMENS MEDIUM** 



FRONT WOMENS MEDIUM



## **FRONT WOMENS LARGE**

**BACK WOMENS LARGE** 



FRONT WOMENS LARGE

**BACK WOMENS LARGE** 



FRONT WOMENS LARGE



FRONT WOMENS XL

FRONT WOMENS XL



FRONT WOMENS XL

FRONT WOMENS XL



FRONT WOMENS XL



**FRONT WOMENS 2XL** 

FRONT WOMENS 2XL



**FRONT WOMENS 2XL** 

FRONT WOMENS 2XL



**FRONT WOMENS 2XL** 



**FRONT WOMENS 3XL** 

FRONT WOMENS 3XL



FRONT WOMENS 3XL

**FRONT WOMENS 3XL** 



**FRONT WOMENS 3XL** 



**FRONT WOMENS 4XL** 

**FRONT WOMENS 4XL** 



**FRONT WOMENS 4XL** 

Print area 280x200mm can be rotated to best suit.

FRONT WOMENS 4XL



**FRONT WOMENS 4XL**