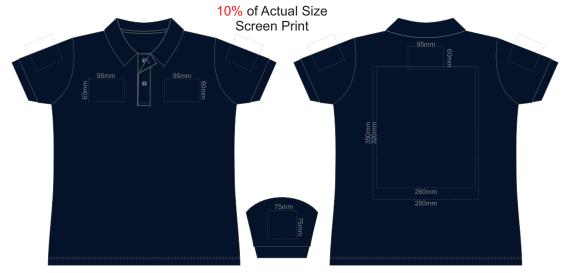

FRONT WOMENS 3XL

FRONT WOMENS 3XL

**FRONT WOMENS 3XL** 

**FRONT WOMENS 3XL** 

**FRONT WOMENS 4XL** 

**FRONT WOMENS 4XL** 

**FRONT WOMENS 4XL** 

Print area 280x200mm can be rotated to best suit.