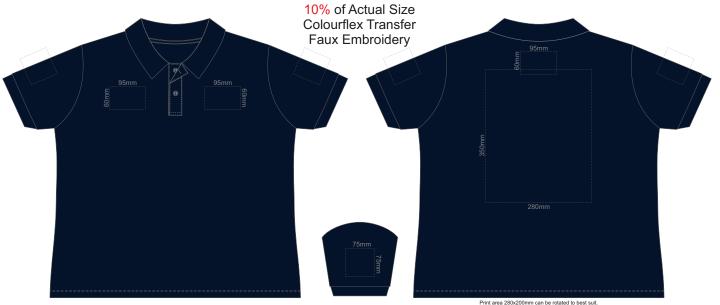

FRONT WOMENS 3XL

FRONT WOMENS 3XL

**FRONT WOMENS 3XL** 

**FRONT WOMENS 3XL** 

**FRONT WOMENS 4XL** 

**FRONT WOMENS 4XL** 

**FRONT WOMENS 4XL** 

Print area 280x200mm can be rotated to best suit.