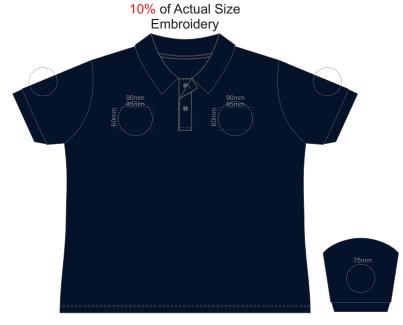

OMENS SMALL

**BACK WOMENS SMALL** 



FRONT WOMENS SMALL

**BACK WOMENS SMALL** 



FRONT WOMENS SMALL



FRONT WOMENS MEDIUM

**BACK WOMENS MEDIUM** 



FRONT WOMENS MEDIUM

**BACK WOMENS MEDIUM** 



FRONT WOMENS MEDIUM



## **FRONT WOMENS LARGE**

**BACK WOMENS LARGE** 



FRONT WOMENS LARGE

**BACK WOMENS LARGE** 



FRONT WOMENS LARGE



FRONT WOMENS XL

FRONT WOMENS XL



FRONT WOMENS XL

FRONT WOMENS XL



FRONT WOMENS XL



**FRONT WOMENS 2XL** 

FRONT WOMENS 2XL



**FRONT WOMENS 2XL** 

FRONT WOMENS 2XL



**FRONT WOMENS 2XL** 



**FRONT WOMENS 3XL** 

FRONT WOMENS 3XL



FRONT WOMENS 3XL

**FRONT WOMENS 3XL** 



**FRONT WOMENS 3XL** 



**FRONT WOMENS 4XL** 

**FRONT WOMENS 4XL** 



**FRONT WOMENS 4XL** 

Print area 280x200mm can be rotated to best suit.

FRONT WOMENS 4XL



**FRONT WOMENS 4XL**