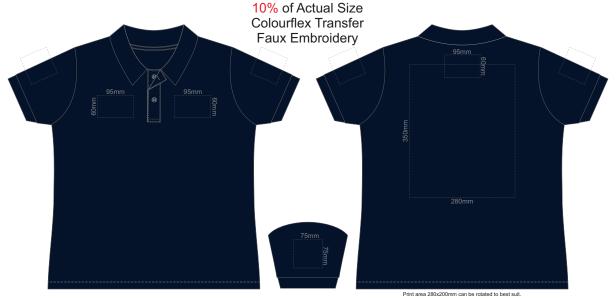

FRONT WOMENS 3XL

FRONT WOMENS 3XL

**FRONT WOMENS 3XL** 

**FRONT WOMENS 3XL** 

**FRONT WOMENS 4XL** 

**FRONT WOMENS 4XL** 

**FRONT WOMENS 4XL** 

Print area 280x200mm can be rotated to best suit.