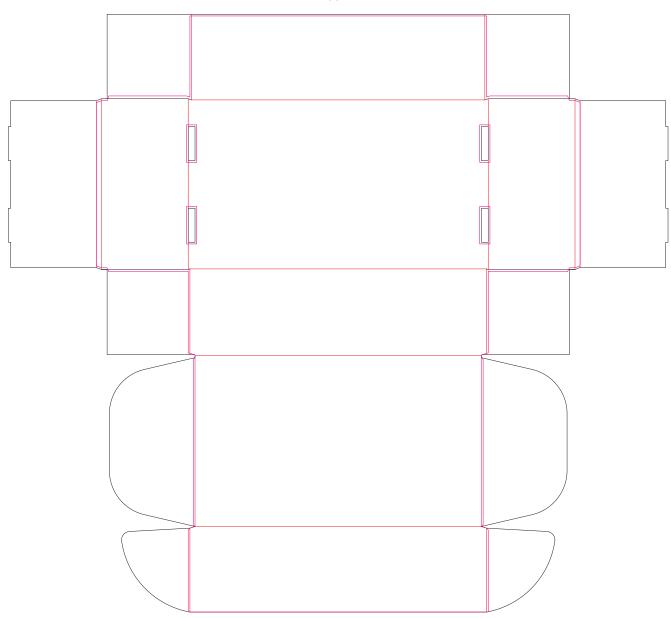

## 15% of Actual Size Digital Packaging Print OUTSIDE

1163mm

Artwork will be printed onto a natural corrugated substrate via CYMK printing (no white), some colour variation and corrugation lines should be considered acceptable. Block colour artwork exceeding 50% coverage per panel cannot be achieved.

> SIDE 1 - OUTSIDE Black Lines - Cut Marks or Edges Red Line - Fold Marks Pink Line = Bleed off to here There will be no bleed on the leading edge

15% of Actual Size Digital Packaging Print INSIDE 1163mm