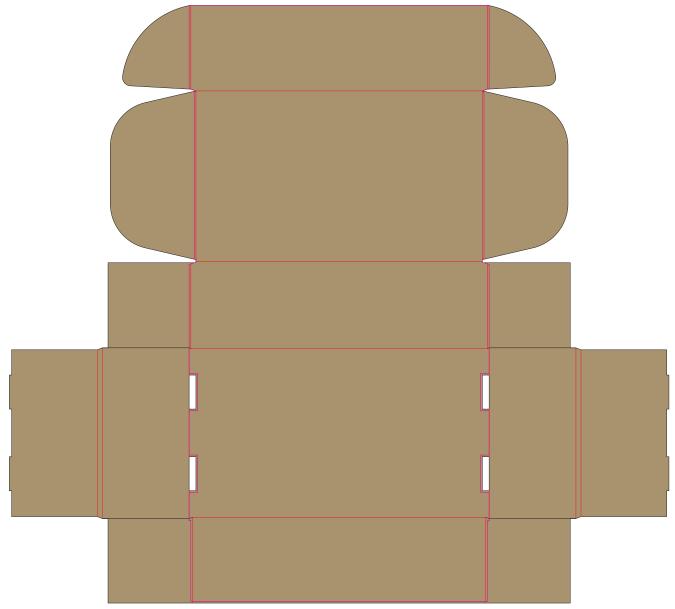

Artwork will be printed onto a natural corrugated substrate via CYMK printing (no white), some colour variation and corrugation lines should be considered acceptable. Block colour artwork exceeding 50% coverage per panel cannot be achieved.

> SIDE 2 - INSIDE Black Lines - Cut Marks or Edges Red Line - Fold Marks Pink Line = Bleed off to here There will be no bleed on the leading edge