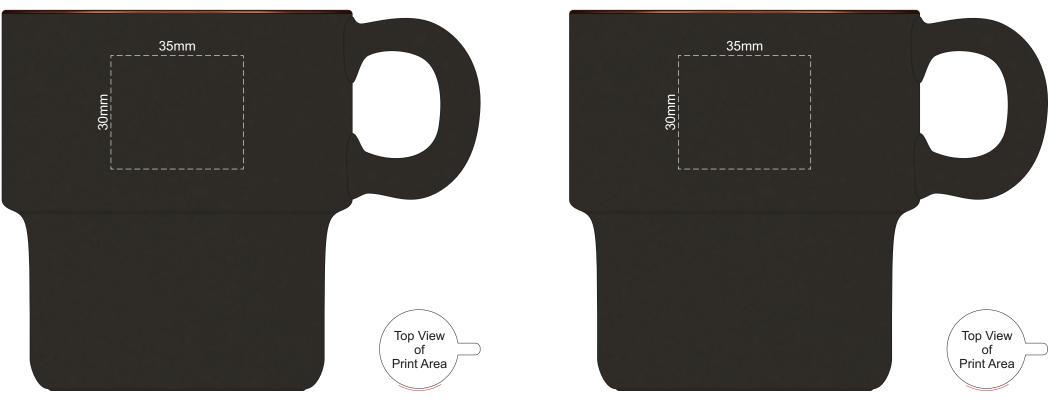

100% of Actual Size Pad Print

QUALITY OF CERAMICS Due to the inherent properties of ceramic ware produced by foreign manufacturers, there may be small imperfections or irregularities which should not be perceived as defective. Variations in materials, firing temperatures and colour pigments may result in variations in glaze and imprint colours. These variations must be considered acceptable.