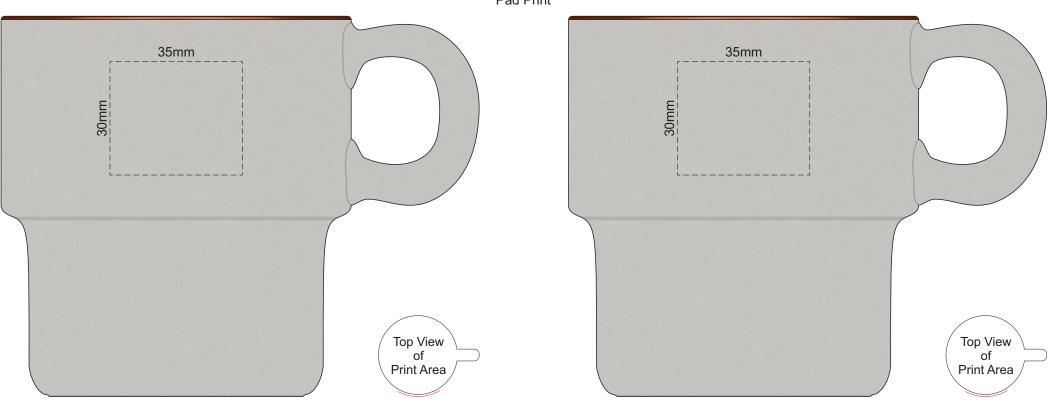

100% of Actual Size Pad Print

QUALITY OF CERAMICS Due to the inherent properties of ceramic ware produced by foreign manufacturers, there may be small imperfections or irregularities which should not be perceived as defective. Variations in materials, firing temperatures and colour pigments may result in variations in glaze and imprint colours. These variations must be considered acceptable.