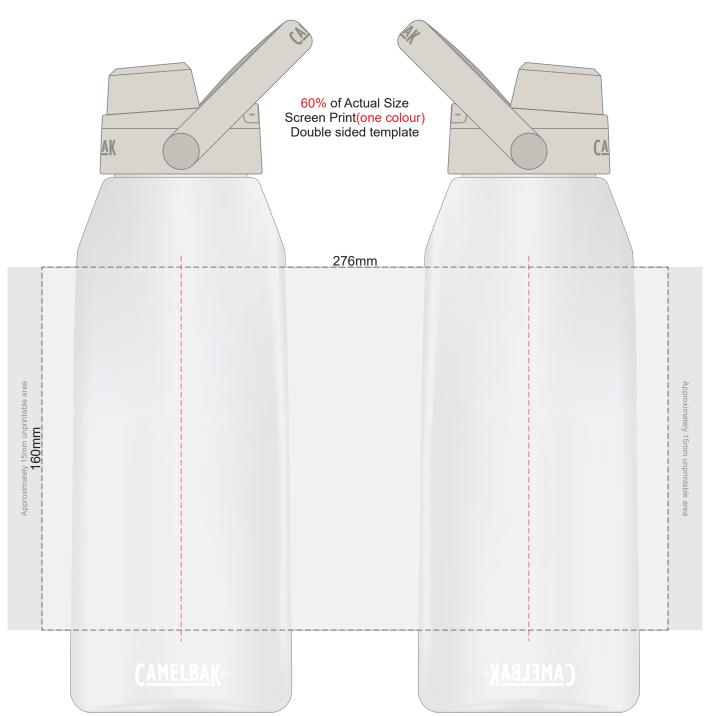

kimately 15mm unprintable area 160mm

CAMELBAK®

Approximately 15mm unprintable area

A 2-3mm tolerance is expected for alignment of the printed artwork and the CamelBak logo. Please note that there is a seam on the product that may run through the artwork. These seams are produced in the manufacturing process and are unavoidable.