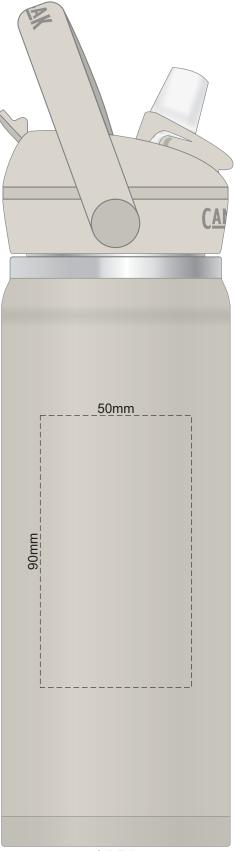

80% of Actual Size Laser Engraving

SIDE 1 SIDE 2

80% of Actual Size Laser Engraving

Engraves to a Shiny Steel Finish