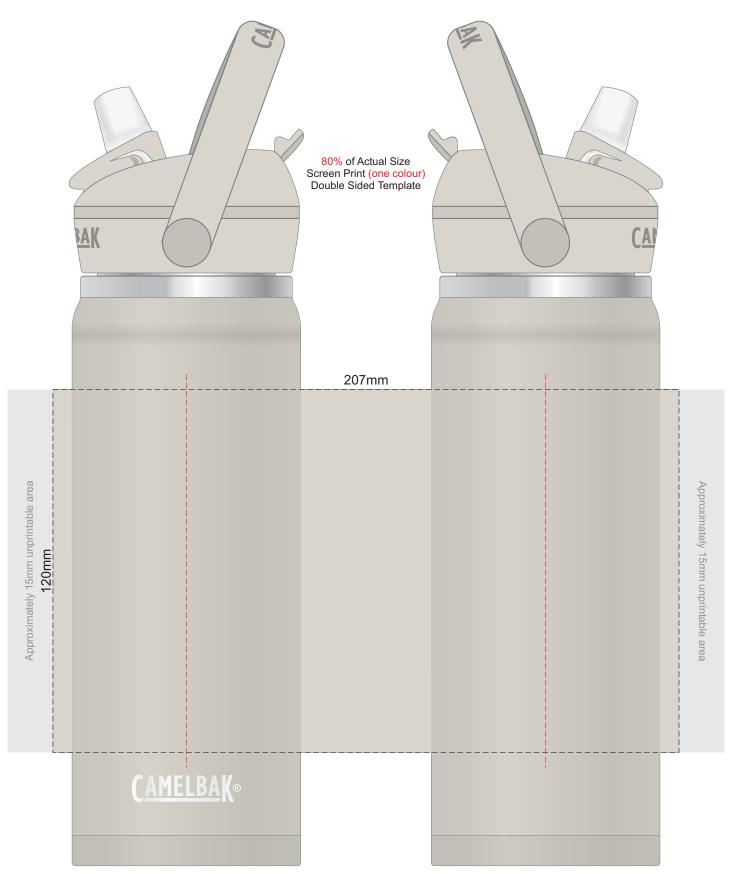

A 2-3mm tolerance is expected for alignment of the printed artwork and the CamelBak logo.

80% of Actual Size Screen Print (one colour)

Approximately 15mm unprintable area 120mm

Approximately 15mm unprintable area

**CAMELBAK**®

A 2-3mm tolerance is expected for alignment of the printed artwork and the CamelBak logo.

A 2-3mm tolerance is expected for alignment of the printed artwork and the CamelBak logo.

A 2-3mm tolerance is expected for alignment of the printed artwork and the CamelBak logo.