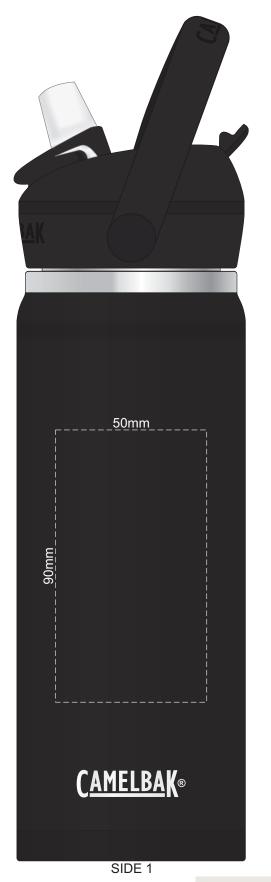

A 2-3mm tolerance is expected for alignment of the printed artwork and the CamelBak logo.

80% of Actual Size Screen Print (one colour)

Approximately 15mm unprintable area 120mm

Approximately 15mm unprintable area

**CAMELBAK**®

A 2-3mm tolerance is expected for alignment of the printed artwork and the CamelBak logo.

A 2-3mm tolerance is expected for alignment of the printed artwork and the CamelBak logo.

A 2-3mm tolerance is expected for alignment of the printed artwork and the CamelBak logo.

80% of Actual Size Laser Engraving

SIDE 1 SIDE 2

80% of Actual Size Laser Engraving

Engraves to a Shiny Steel Finish