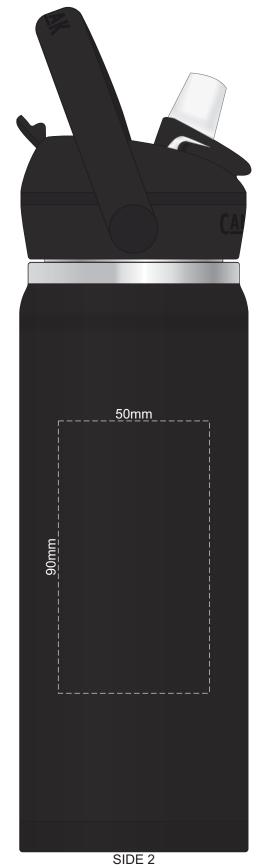

A 2-3mm tolerance is expected for alignment of the printed artwork and the CamelBak logo.

80% of Actual Size Screen Print (one colour)

Approximately 15mm unprintable area 120mm

Approximately 15mm unprintable area

**CAMELBAK**®

A 2-3mm tolerance is expected for alignment of the printed artwork and the CamelBak logo.

A 2-3mm tolerance is expected for alignment of the printed artwork and the CamelBak logo.

A 2-3mm tolerance is expected for alignment of the printed artwork and the CamelBak logo.

80% of Actual Size Laser Engraving

SIDE 1 SIDE 2

80% of Actual Size Laser Engraving

Engraves to a Shiny Steel Finish