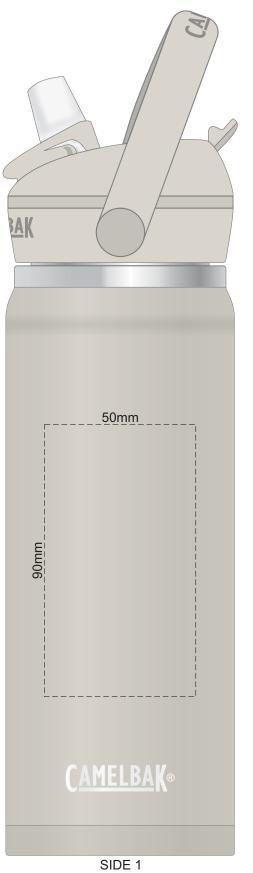

80% of Actual Size Laser Engraving

SIDE 1 SIDE 2

80% of Actual Size Laser Engraving

Engraves to a Shiny Steel Finish