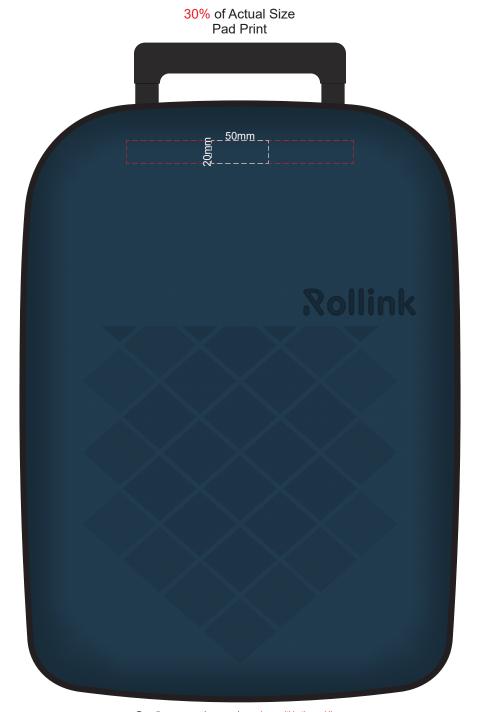

Branding area can be moved anywhere within the red line.

Please be aware the artwork will be significantly affected by the texture of the bag. Fine detailing, small text will be lost in the texture of the bag and may not be legible.