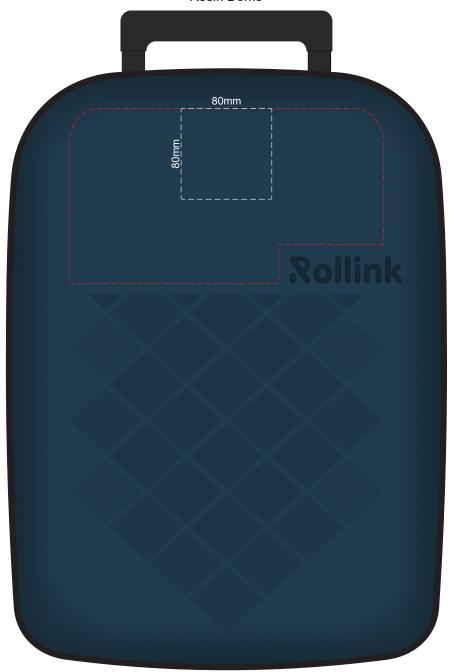

## 30% of Actual Size Resin Dome

Branding area can be moved anywhere within the red line.