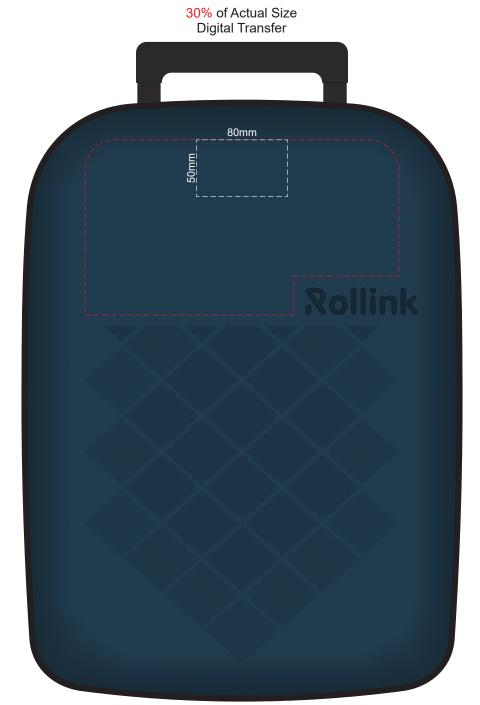

Branding area can be moved anywhere within the red line.

Please be aware the artwork will be significantly affected by the texture of the bag. Fine detailing, small text will be lost in the texture of the bag and may not be legible.