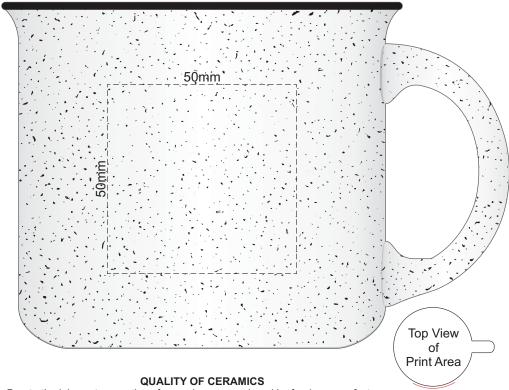

## 100% of Actual Size Pad Print

Due to the inherent properties of ceramic ware produced by foreign manufacturers, there may be small imperfections or irregularities which should not be perceived as defective. Variations in materials firing temperatures and colour pigment may result in glaze and imprint colour variations.

Theses variations are considered acceptable.

Please be aware, the artwork will be significantly affected by the speckled appearance of the product. Fine detailing, small text may be lost in the textured look of the product and may not be legible.

ROTATE ARTWORK 180° in order for it to be the correct way when in use.

Please be aware, the artwork will be significantly affected by the speckled appearance of the product. Fine detailing, small text may be lost in the textured look of the product and may not be legible.