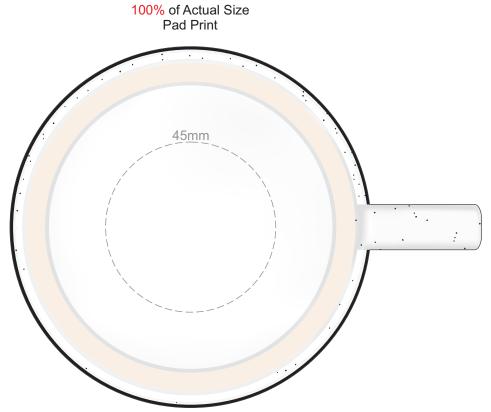

## 100% of Actual Size Pad Print

Due to the inherent properties of ceramic ware produced by foreign manufacturers, there may be small imperfections or irregularities which should not be perceived as defective. Variations in materials firing temperatures and colour pigment may result in glaze and imprint colour variations.

Theses variations are considered acceptable.

Please be aware, the artwork will be significantly affected by the speckled appearance of the product. Fine detailing, small text may be lost in the textured look of the product and may not be legible.

ROTATE ARTWORK 180° in order for it to be the correct way when in use.

Please be aware, the artwork will be significantly affected by the speckled appearance of the product. Fine detailing, small text may be lost in the textured look of the product and may not be legible.