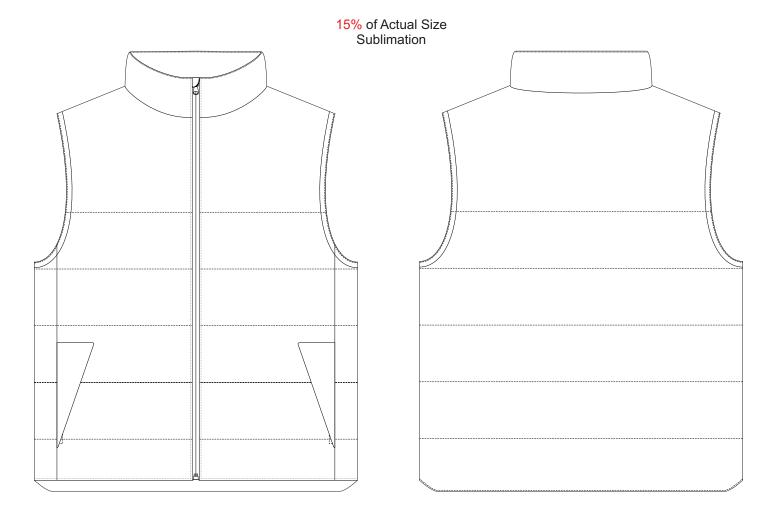

## **BRANDING SPECIFICATIONS** - Custom Puffer Vest - 126826

The garments comes with a mandatory size label and care label.

Zipper is available in black or white.

Close match Pantone colours. Metallic, neon or pastel colours are not available.

Metallic, neon or pastel colours are not available.