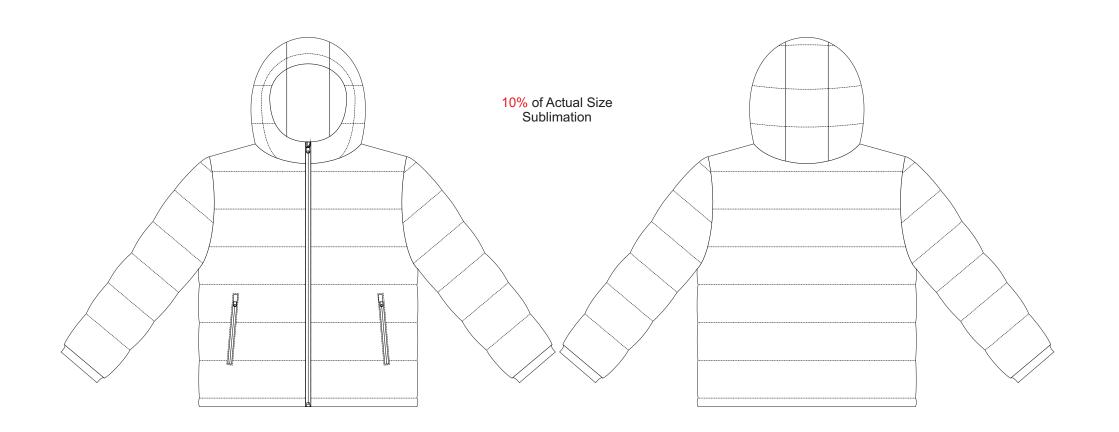

## **BRANDING SPECIFICATIONS** - Custom Puffer Jacket - 126825

The garments comes with a mandatory size label and care label.

Zipper is available in black or white.

Close match Pantone colours. Metallic, neon or pastel colours are not available.

## **BRANDING SPECIFICATIONS** - Custom Puffer Jacket - 126825

Default is to have no tag, please confirm in your order if you require a custom tag (free of charge). Material is 100% polyester satin.

Printing via sublimation, due to the nature of sublimation, artwork particularly fine detail/text may experience minor colour bleed across adjacent design elements.

Metallic, neon or pastel colours are not available.