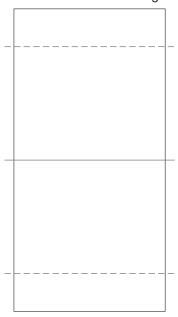

## **BRANDING SPECIFICATIONS** - Custom Puffer Jacket - 126825

The garments comes with a mandatory size label and care label.

Zipper is available in black or white.

Close match Pantone colours. Metallic, neon or pastel colours are not available.

100% of Actual Size Sublimation custom tag



Dotted line = Stitch line

## **BRANDING SPECIFICATIONS** - Custom Puffer Jacket - 126825

Default is to have no tag, please confirm in your order if you require a custom tag (free of charge). Material is 100% polyester satin.

Printing via sublimation, due to the nature of sublimation, artwork particularly fine detail/text may experience minor colour bleed across adjacent design elements.

Metallic, neon or pastel colours are not available.