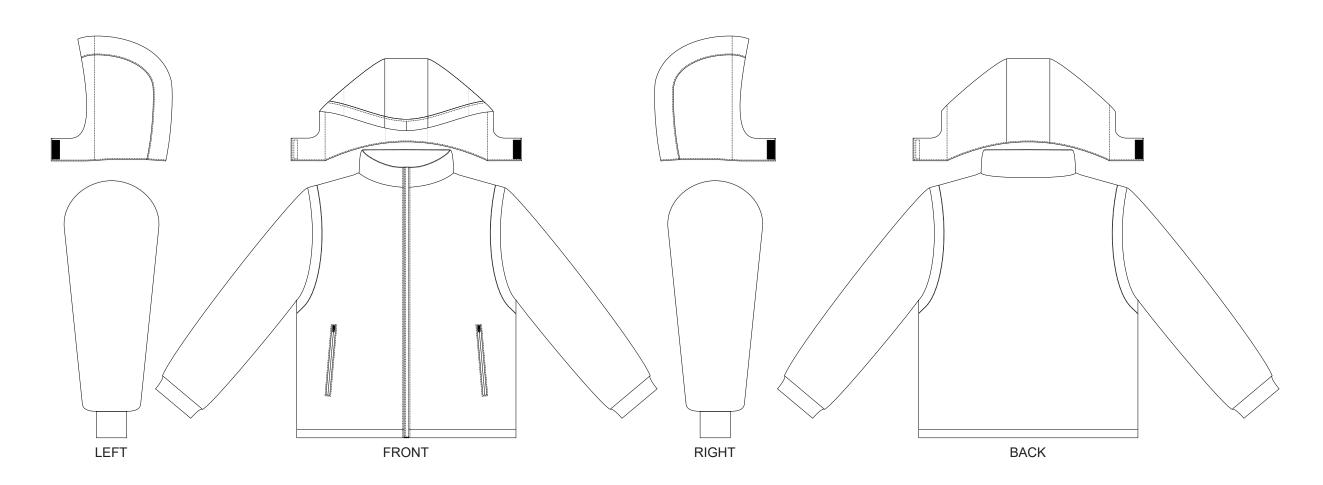

10% of Actual Size Sublimation - Inner ASSEMBLED FORMAT

## **BRANDING SPECIFICATIONS - Custom Reversible Puffer Jacket - 126824**

The garments comes with a mandatory size label and care label.

Zipper is available in black or white.

Close match Pantone colours. Metallic, neon or pastel colours are not available.