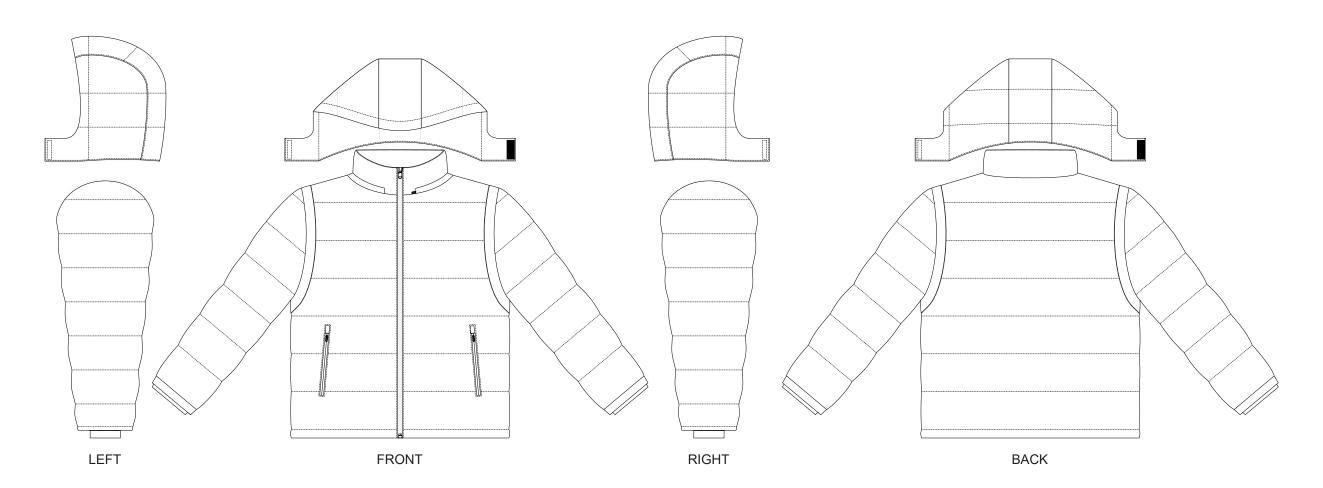

10% of Actual Size Sublimation - Outer ASSEMBLED FORMAT

## **BRANDING SPECIFICATIONS - Custom Reversible Puffer Jacket - 126824**

The garments comes with a mandatory size label and care label.

Zipper is available in black or white.

Close match Pantone colours. Metallic, neon or pastel colours are not available.