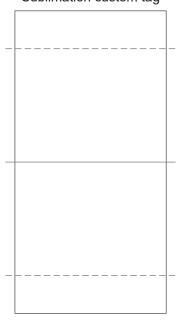

100% of Actual Size Sublimation custom tag

Dotted line = Stitch line

## BRANDING SPECIFICATIONS - Custom Reversible Puffer Jacket - 126824

Default is to have no tag, please confirm in your order if you require a custom tag *(free of charge)*. Material is 100% polyester satin.

Printing via sublimation, due to the nature of sublimation, artwork particularly fine detail/text may experience minor colour bleed across adjacent design elements.

Metallic, neon or pastel colours are not available.