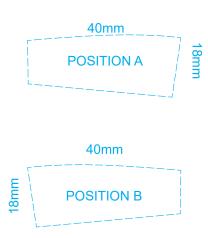

# 50% of Actual Size Direct Digital



Up to a 2mm tolerance is expected for alignment of the printed artwork against the engraved lines. Slight inconsistencies are to be considered acceptable if the artwork is printed over an engraved line

Blue Line = Safe area for Arwork

### 100% of Actual Artwork Print Area



# 50% of Actual Size Screen Print (One Colour)



Up to a 2mm tolerance is expected for alignment of the printed artwork against the engraved lines. Slight inconsistencies are to be considered acceptable if the artwork is printed over an engraved line

Blue Line = Safe area for Arwork

### 100% of Actual Artwork Print Area



## 50% of Actual Size Laser Engraving



This product is a natural material, please allow for variances in grain pattern and engraving colour. Up to a 2mm tolerance is expected for alignment of the printed artwork against the engraved lines. Slight inconsistencies are to be considered acceptable if the artwork is printed over an engraved line







Artwork will be printed directly onto the product via CMYK printing (no white) Colours will not be vibrant due to whit