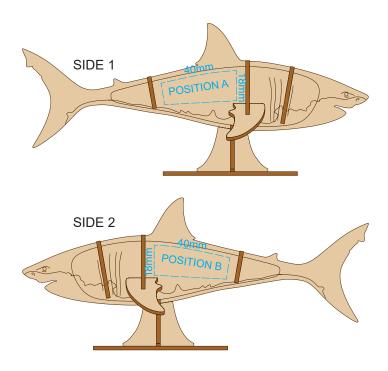

## 50% of Actual Size Laser Engraving

This product is a natural material, please allow for variances in grain pattern and engraving colour. Up to a 2mm tolerance is expected for alignment of the printed artwork against the engraved lines. Slight inconsistencies are to be considered acceptable if the artwork is printed over an engraved line