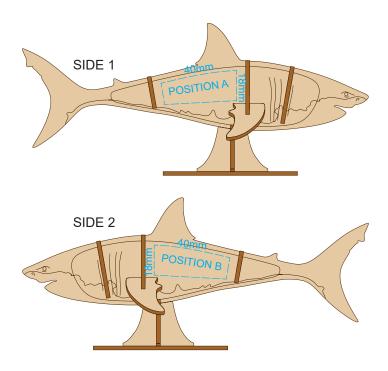

## 50% of Actual Size Laser Engraving

This product is a natural material, please allow for variances in grain pattern and engraving colour. Up to a 2mm tolerance is expected for alignment of the printed artwork against the engraved lines. Slight inconsistencies are to be considered acceptable if the artwork is printed over an engraved line

Blue Line = Safe area for Arwork