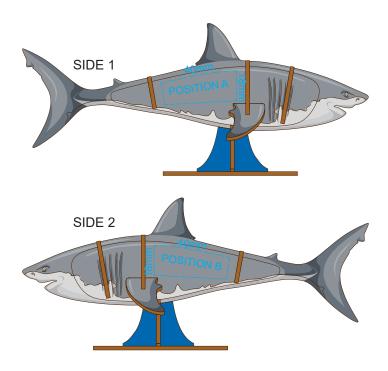

# 50% of Actual Size Screen Print (One Colour)

Up to a 2mm tolerance is expected for alignment of the printed artwork against the engraved lines. Slight inconsistencies are to be considered acceptable if the artwork is printed over an engraved line

Blue Line = Safe area for Arwork