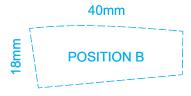

if the artwork is printed over an engraved line

Blue Line = Safe area for Arwork

### 100% of Actual Artwork Print Area



# 50% of Actual Size Screen Print (One Colour)



Up to a 2mm tolerance is expected for alignment of the printed artwork against the engraved lines. Slight inconsistencies are to be considered acceptable if the artwork is printed over an engraved line

Blue Line = Safe area for Arwork

### 100% of Actual Artwork Print Area



## 50% of Actual Size Laser Engraving



This product is a natural material, please allow for variances in grain pattern and engraving colour. Up to a 2mm tolerance is expected for alignment of the printed artwork against the engraved lines. Slight inconsistencies are to be considered acceptable if the artwork is printed over an engraved line







Artwork will be printed directly onto the product via CMYK printing (no white) Colours will not be vibrant due to white ink not being available for this process.