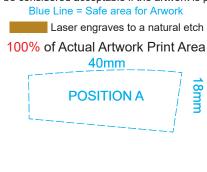

e if the artwork is printed over an engraved line

Blue Line = Safe area for Arwork

### 100% of Actual Artwork Print Area



# 50% of Actual Size Screen Print (One Colour)



Up to a 2mm tolerance is expected for alignment of the printed artwork against the engraved lines. Slight inconsistencies are to be considered acceptable if the artwork is printed over an engraved line

Blue Line = Safe area for Arwork

### 100% of Actual Artwork Print Area



## 50% of Actual Size Laser Engraving



This product is a natural material, please allow for variances in grain pattern and engraving colour. Up to a 2mm tolerance is expected for alignment of the printed artwork against the engraved lines. Slight inconsistencies are to be considered acceptable if the artwork is printed over an engraved line







Artwork will be printed directly onto the product via CMYK printing (no white) Colours will not be vibrant due to white ink not being available for this process.