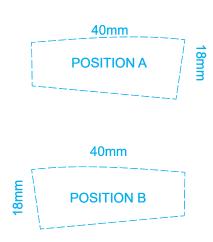

# 50% of Actual Size Direct Digital



Up to a 2mm tolerance is expected for alignment of the printed artwork against the engraved lines. Slight inconsistencies are to be considered acceptable if the artwork is printed over an engraved line

Blue Line = Safe area for Arwork

### 100% of Actual Artwork Print Area



# 50% of Actual Size Screen Print (One Colour)



Up to a 2mm tolerance is expected for alignment of the printed artwork against the engraved lines. Slight inconsistencies are to be considered acceptable if the artwork is printed over an engraved line

Blue Line = Safe area for Arwork

### 100% of Actual Artwork Print Area



## 50% of Actual Size Laser Engraving



This product is a natural material, please allow for variances in grain pattern and engraving colour. Up to a 2mm tolerance is expected for alignment of the printed artwork against the engraved lines. Slight inconsistencies are to be considered acceptable if the artwork is printed over an engraved line







Artwork will be printed directly onto the product via CMYK printing (no white) Colours will not be vibrant due to white ink not being available for this process.