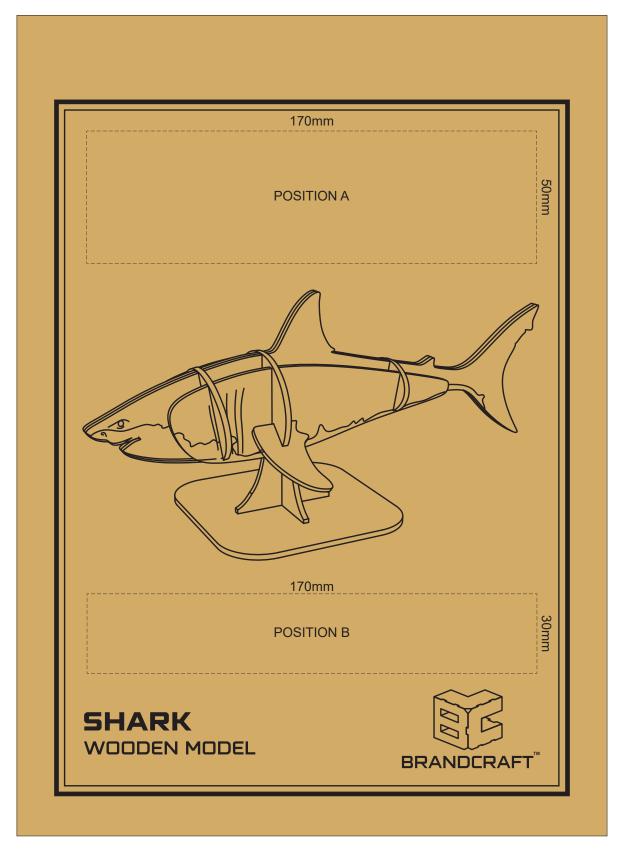

## 50% of Actual Size Laser Engraving

This product is a natural material, please allow for variances in grain pattern and engraving colour. Up to a 2mm tolerance is expected for alignment of the printed artwork against the engraved lines. Slight inconsistencies are to be considered acceptable if the artwork is printed over an engraved line