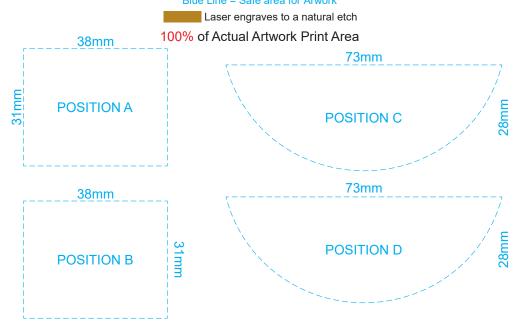

Up to a 2mm tolerance is expected for alignment of the printed artwork against the engraved lines. Slight inconsistencies are to be considered acceptable if the artwork is printed over an engraved line Blue Line = Safe area for Arwork

This product is a natural material, please allow for variances in grain pattern and engraving colour. Up to a 2mm tolerance is expected for alignment of the printed artwork against the engraved lines. Slight inconsistencies are to be considered acceptable if the artwork is printed over an engraved line Blue Line = Safe area for Arwork