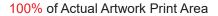

Up to a 2mm tolerance is expected for alignment of the printed artwork against the engraved lines. Slight inconsistencies are to be considered acceptable if the artwork is printed over an engraved line Blue Line = Safe area for Arwork