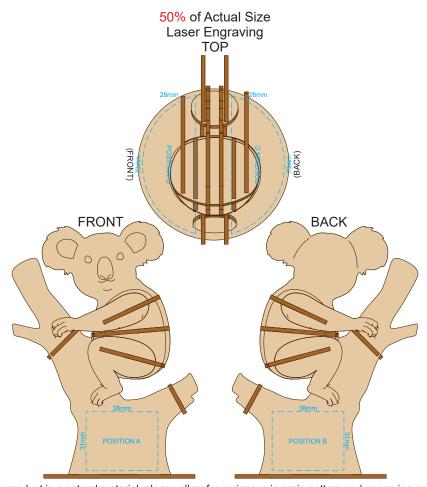

## BRANDING SPECIFICATION - Koala Wooden Mode - 126731

The colours of the product cannot be customised. It can be supplied with either the preset colour layout (as per template) or in a natural wood finish. The product is provided flat packed in a cardboard sleeve with assembly instructions.

## BRANDING SPECIFICATION - Koala Wooden Mode - 126731

This product is made from natural wood, therefore some slight colour variation are considered acceptable. The product is provided flat packed in a cardboard sleeve with assembly instructions.