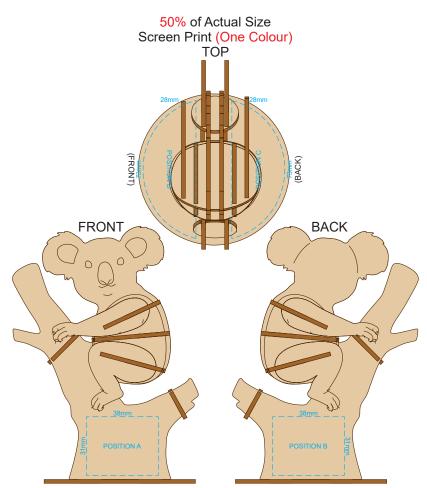

## BRANDING SPECIFICATION - Koala Wooden Mode - 126731

This product is made from natural wood, therefore some slight colour variation are considered acceptable. The product is provided flat packed in a cardboard sleeve with assembly instructions.