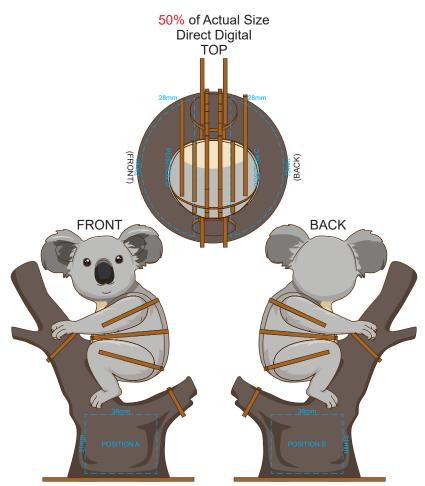

Artwork will be printed directly onto the product via CMYK printing (no white) Colours will not be vibrant due to white ink not being available for this process.

BRANDING SPECIFICATION - Koala Wooden Mode - 126731

Up to a 2mm tolerance is expected for alignment of the printed artwork against the engraved lines. Slight inconsistencies are to be considered acceptable if the artwork is printed over an engraved line Blue Line = Safe area for Arwork