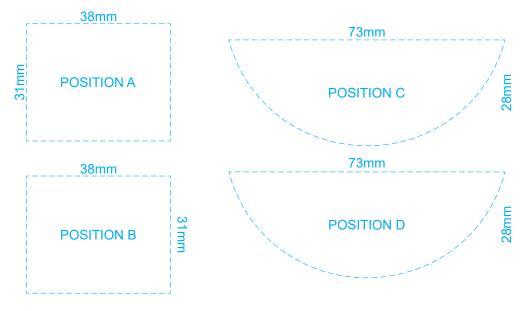

## BRANDING SPECIFICATION - Koala Wooden Mode - 126731

This product is made from natural wood, therefore some slight colour variation are considered acceptable. The product is provided flat packed in a cardboard sleeve with assembly instructions.

This product is a natural material, please allow for variances in grain pattern and engraving colour. Up to a 2mm tolerance is expected for alignment of the printed artwork against the engraved lines. Slight inconsistencies are to be considered acceptable if the artwork is printed over an engraved line Blue Line = Safe area for Arwork