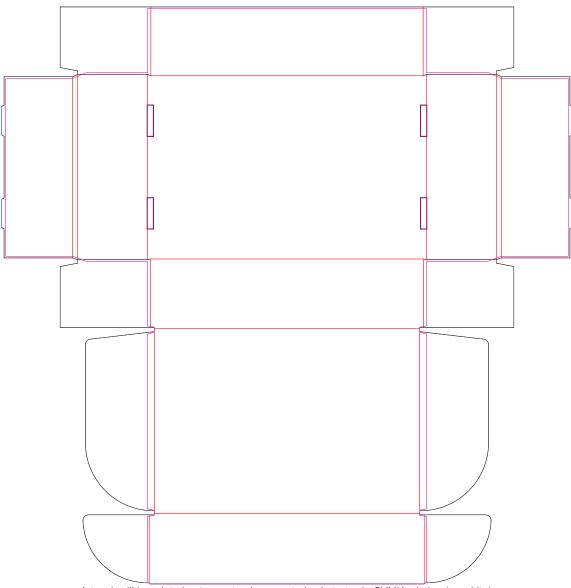

Changing the substrate of the box to a solid colour is not recommended.

SIDE 1 - OUTSIDE
Black Lines - Cut Marks or Edges
Pink Line = Bleed off to here
There will be no bleed on the leading edge

INSIDE OUTSIDE