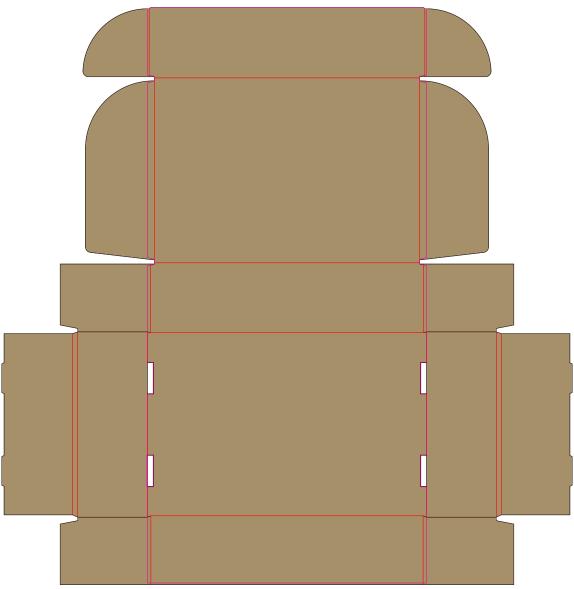

Changing the substrate of the box to a solid colour is not recommended.

SIDE 2 - INSIDE

Black Lines - Cut Marks or Edges

Pink Line = Bleed off to here

There will be no bleed on the leading edge