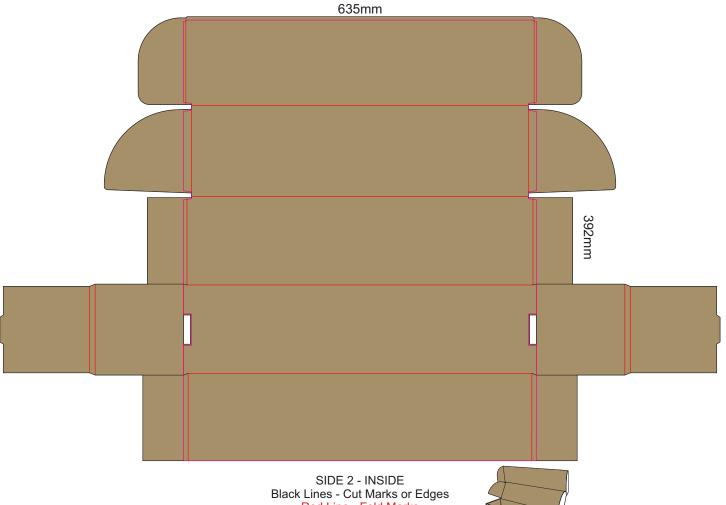

## 30% of Actual Size Digital Packaging Print

SIDE 2 - INSIDE
Black Lines - Cut Marks or Edges
Red Line - Fold Marks
Pink Line = Bleed off to here
There will be no bleed on the leading edge

Artwork will be printed onto a natural corrugated substrate via CYMK printing (no white), some colour variation and corrugation lines should be considered acceptable.

Changing the substrate of the box to a solid colour is not recommended.