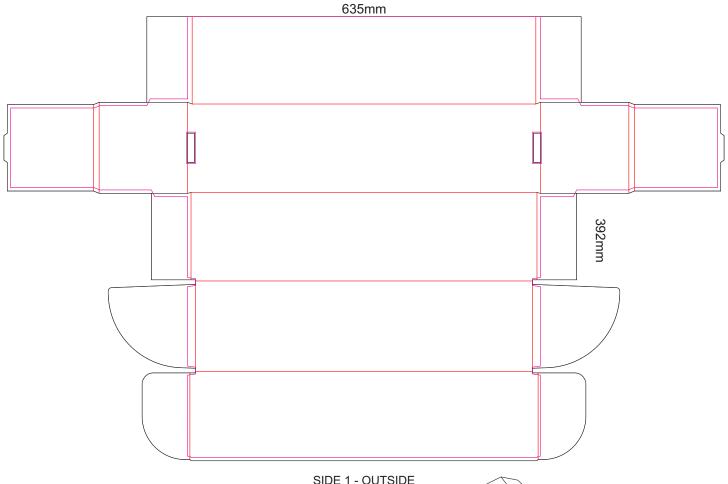

## 30% of Actual Size Digital Packaging Print

SIDE 1 - OUTSIDE
Black Lines - Cut Marks or Edges
Red Line - Fold Marks
Pink Line = Bleed off to here
There will be no bleed on the leading edge

Artwork will be printed onto a natural corrugated substrate via CYMK printing (no white), some colour variation and corrugation lines should be considered acceptable.

Changing the substrate of the box to a solid colour is not recommended.

INSIDE OUTSIDE