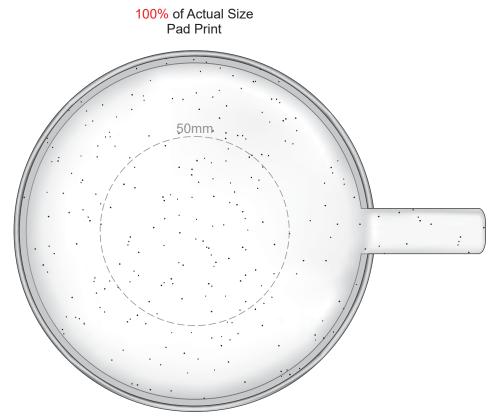

## 100% of Actual Size Pad Print

Please be aware, the artwork will be significantly affected by the speckled appearance of the product. Fine detailing, small text may be lost in the textured look of the product and may not be legible.