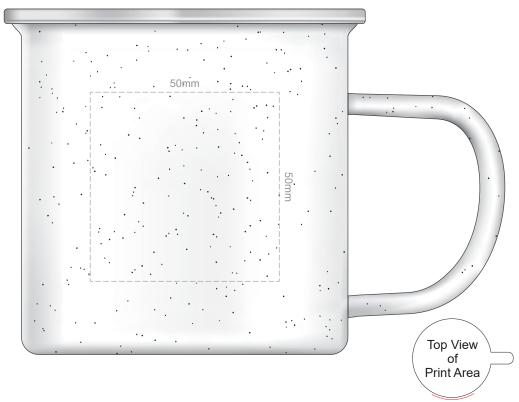

ROTATE ARTWORK 180° in order for it to be the correct way when in use.

Please be aware, the artwork will be significantly affected by the speckled appearance of the product. Fine detailing, small text may be lost in the textured look of the product and may not be legible.