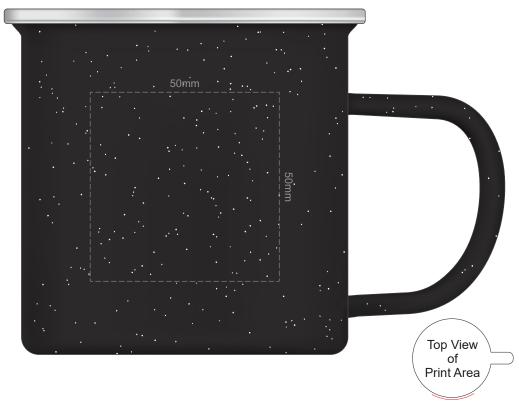

ROTATE ARTWORK 180° in order for it to be the correct way when in use.

Please be aware, the artwork will be significantly affected by the speckled appearance of the product. Fine detailing, small text may be lost in the textured look of the product and may not be legible.