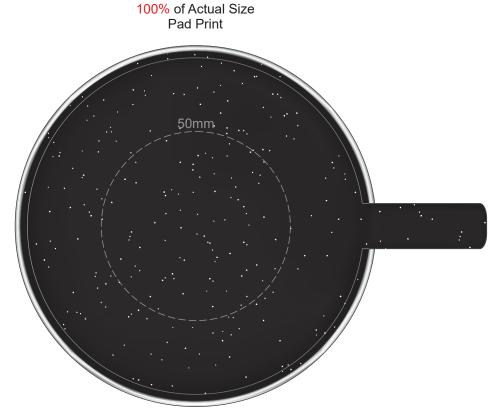

## 100% of Actual Size Pad Print

Please be aware, the artwork will be significantly affected by the speckled appearance of the product. Fine detailing, small text may be lost in the textured look of the product and may not be legible.