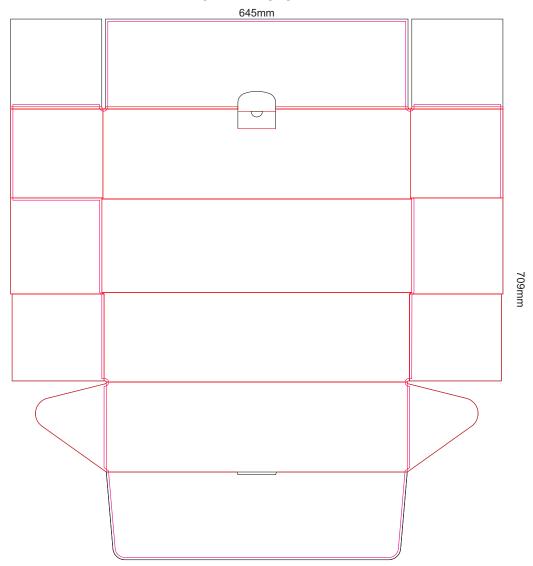

## 20% of Actual Size Digital Packaging Print

Artwork will be printed onto a natural corrugated substrate via CYMK printing (no white), some colour variation and corrugation lines should be considered acceptable.

Changing the substrate of the box to a solid colour is not recommended.

SIDE 1 - OUTSIDE
Black Lines - Cut Marks or Edges
Red Line - Fold Marks
Pink Line = Bleed off to here
There will be no bleed on the leading edge