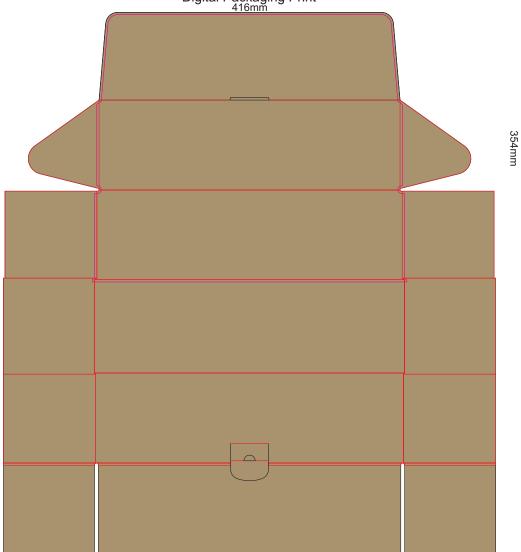

20% of Actual Size Digital Packaging Print 416mm

Artwork will be printed onto a natural corrugated substrate via CYMK printing (no white), some colour variation and corrugation lines should be considered acceptable.

Changing the substrate of the box to a solid colour is not recommended.

SIDE 2 - INSIDE
Black Lines - Cut Marks or Edges
Red Line - Fold Marks
Pink Line = Bleed off to here
There will be no bleed on the leading edge