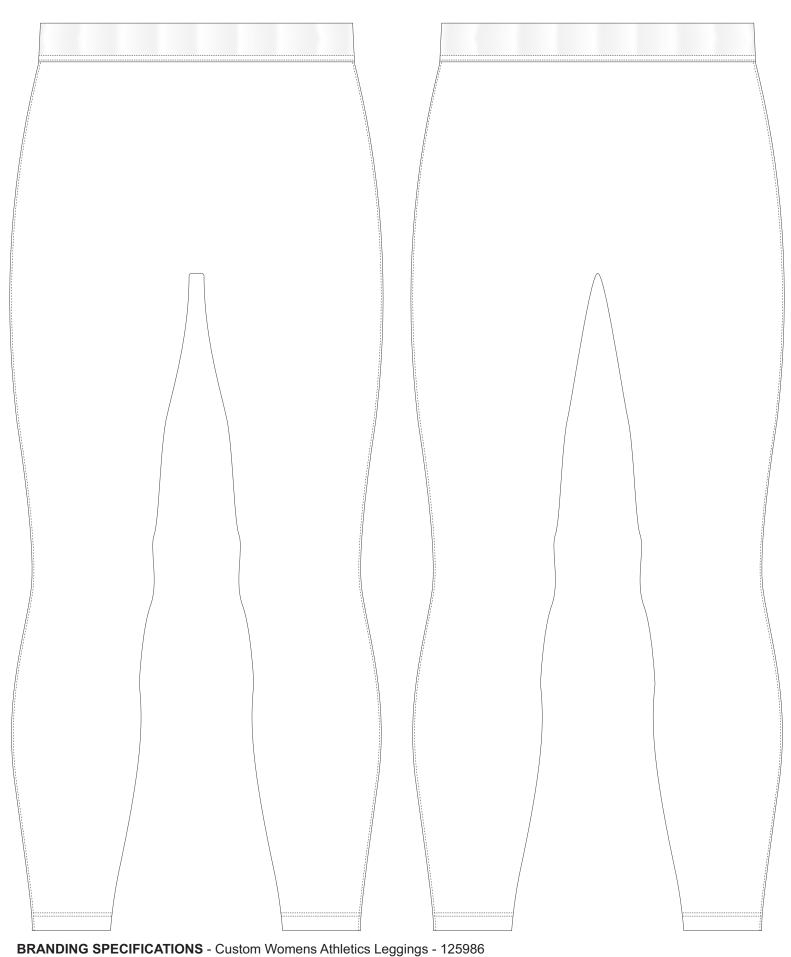

Dotted line = Stitch line

BRANDING SPECIFICATIONS - Custom Womens Athletics Leggings - 125986

Default is to have no tag, please confirm in your order if you require a custom tag (free of charge). Material is 100% polyester satin.