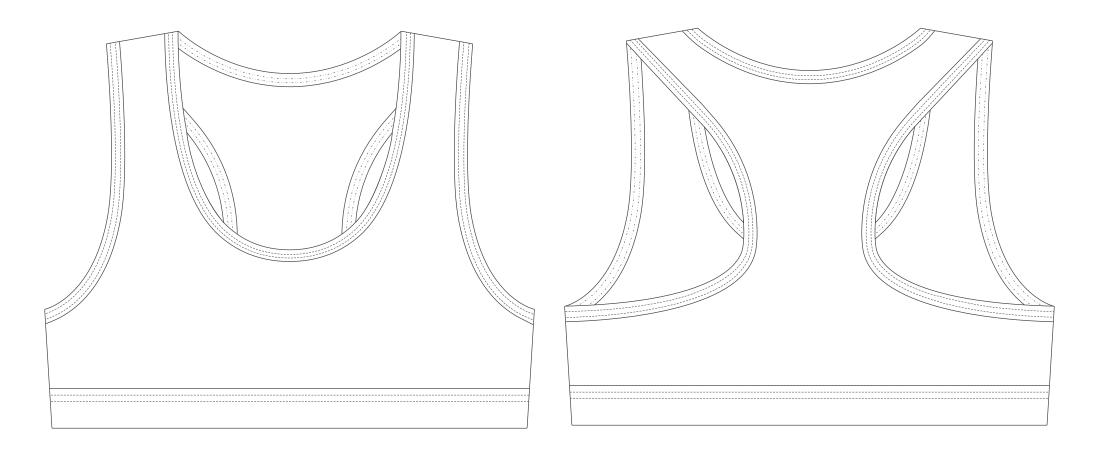

## **BRANDING SPECIFICATIONS** - Custom Womens Athletics Crop - 125985

The garments come with a mandatory size label and care label.

Bias tape collar and armhole are to be solid colour.

Close match Pantone colours. Metallic, neon or pastel colours are not available.

100% of Actual Size Sublimation custom tag

Dotted line = Stitch line

**BRANDING SPECIFICATIONS** - Custom Womens Athletics Crop - 125985

Default is to have no tag, please confirm in your order if you require a custom tag (free of charge). Material is 100% polyester satin.