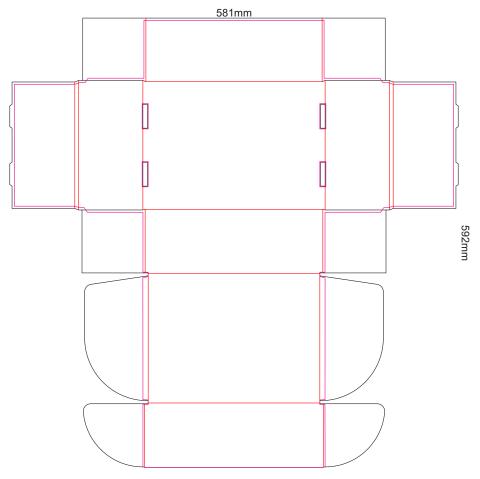

Changing the substrate of the box to a solid colour is not recommended.

SIDE 1 - OUTSIDE
Black Lines - Cut Marks or Edges
Red Line - Fold Marks
Pink Line = Bleed off to here

There will be no bleed on the leading edge