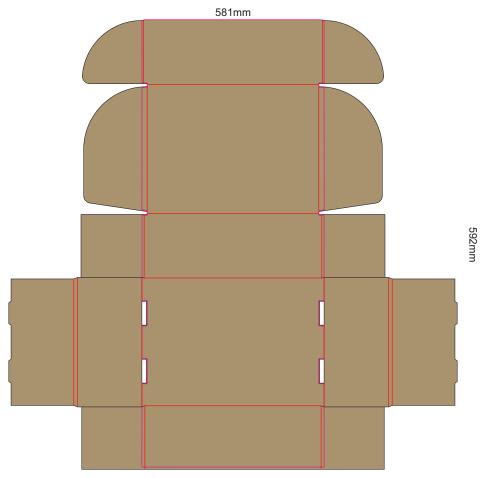

Changing the substrate of the box to a solid colour is not recommended.

SIDE 2 - INSIDE
Black Lines - Cut Marks or Edges
Red Line - Fold Marks
Pink Line = Bleed off to here
There will be no bleed on the leading edge