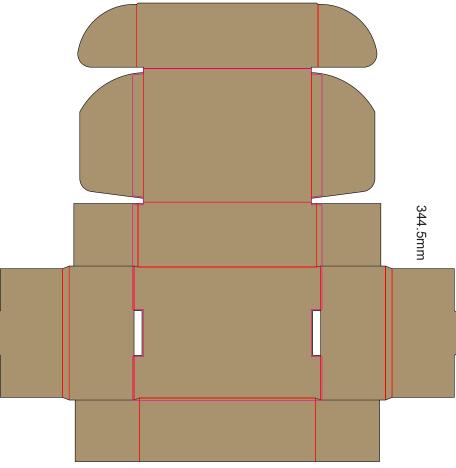

35% of Actual Size Digital Packaging Print

337mm

Artwork will be printed onto a natural corrugated substrate via CYMK printing (no white), some colour variation and corrugation lines should be considered acceptable.

Changing the substrate of the box to a solid colour is not recommended.

SIDE 1 - OUTSIDE
Black Lines - Cut Marks or Edges
Red Line - Fold Marks
Pink Line = Bleed off to here

There will be no bleed on the leading edge