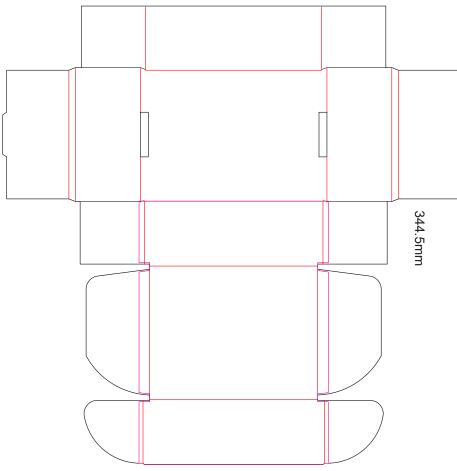

35% of Actual Size Digital Packaging Print

337mm

Artwork will be printed onto a natural corrugated substrate via CYMK printing (no white), some colour variation and corrugation lines should be considered acceptable.

Changing the substrate of the box to a solid colour is not recommended.

SIDE 1 - OUTSIDE
Black Lines - Cut Marks or Edges
Red Line - Fold Marks
Pink Line = Bleed off to here

There will be no bleed on the leading edge

SIDE 2 - INSIDE
Black Lines - Cut Marks or Edges
Red Line - Fold Marks
Pink Line = Bleed off to here

There will be no bleed on the leading edge