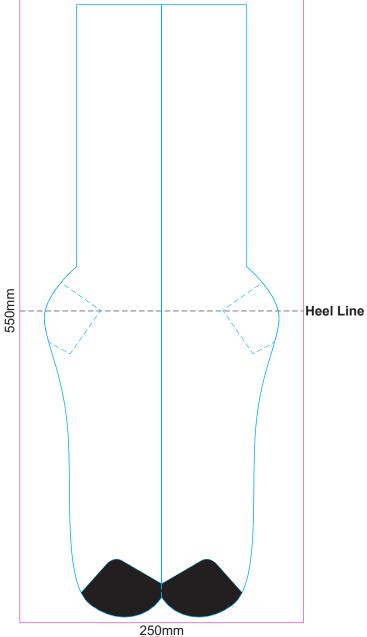

## 30% of Actual Size Sublimation Template

Size Small-Medium Toes of sock is only available in black

Blue Line = The SIGNIFICANT PRINT AREA (Keep all critical images & text within this box) Pink Line = Bleed off to here