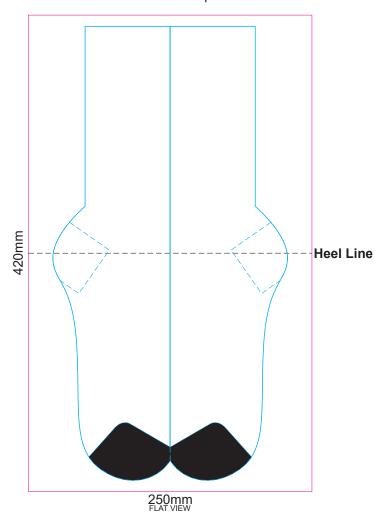

## 30% of Actual Size Sublimation Print

Size Large-XL
Toes of sock is only available in black
Please note, the artwork is sublimated on the surface of the white material which will show through, especially with darker artwork

## 30% of Actual Size Sublimation Template

250mm FLAT VIEW Size Large-XL Toes of sock is only available in black

Blue Line = The SIGNIFICANT PRINT AREA (Keep all critical images & text within this box) Pink Line = Bleed off to here