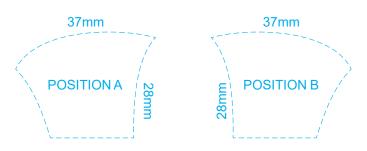

d artwork against the engraved lines. Slight inconsistencies are to be considered acceptable if the artwork is printed over an engraved line

Blue Line = Safe area for Arwork



100% of Actual Artwork Print Area

## BRANDING SPECIFICATION - Triceratops Wooden Model - 124056

The colours of the product cannot be customised. It can be supplied with either the preset colour layout (as per template) or in a natural wood finish. The product is provided flat packed in a cardboard sleeve with assembly instructions.

50% of Actual Size Screen Print (One Colour)



Up to a 2mm tolerance is expected for alignment of the printed artwork against the engraved lines. Slight inconsistencies are to be considered acceptable if the artwork is printed over an engraved line

Blue Line = Safe area for Arwork



100% of Actual Artwork Print Area

## BRANDING SPECIFICATION - Triceratops Wooden Model - 124056

This product is made from natural wood, therefore some slight colour variation are considered acceptable. The product is provided flat packed in a cardboard sleeve with assembly instructions.

50% of Actual Size Laser Engraving



This product is a natural material, please allow for variances in grain pattern and engraving colour. Up to a 2mm tolerance is expected for alignment of the printed artwork against the engraved lines. Slight inconsistencies are to be considered acceptable if the artwork is printed over an engraved line

Blue Line = Safe area for Arwork





100% of Actual Artwork Print Area

## BRANDING SPECIFICATION - Triceratops Wooden Model - 124056

This product is made from na