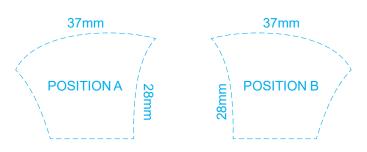

Up to a 2mm tolerance is expected for alignment of the printed artwork against the engraved lines. Slight inconsistencies are to be considered acceptable if the artwork is printed over an engraved line

Blue Line = Safe area for Arwork



100% of Actual Artwork Print Area

## BRANDING SPECIFICATION - Triceratops Wooden Model - 124056

The colours of the product cannot be customised. It can be supplied with either the preset colour layout (as per template) or in a natural wood finish. The product is provided flat packed in a cardboard sleeve with assembly instructions.

50% of Actual Size Screen Print (One Colour)



Up to a 2mm tolerance is expected for alignment of the printed artwork against the engraved lines. Slight inconsistencies are to be considered acceptable if the artwork is printed over an engraved line

Blue Line = Safe area for Arwork



100% of Actual Artwork Print Area

## BRANDING SPECIFICATION - Triceratops Wooden Model - 124056

This product is made from natural wood, therefore some slight colour variati