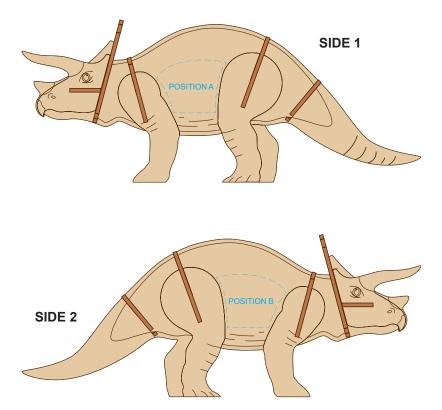

## BRANDING SPECIFICATION - Triceratops Wooden Model - 124056

The colours of the product cannot be customised. It can be supplied with either the preset colour layout (as per template) or in a natural wood finish. The product is provided flat packed in a cardboard sleeve with assembly instructions.

Up to a 2mm tolerance is expected for alignment of the printed artwork against the engraved lines. Slight inconsistencies are to be considered acceptable if the artwork is printed over an engraved line

Blue Line = Safe area for Arwork

100% of Actual Artwork Print Area