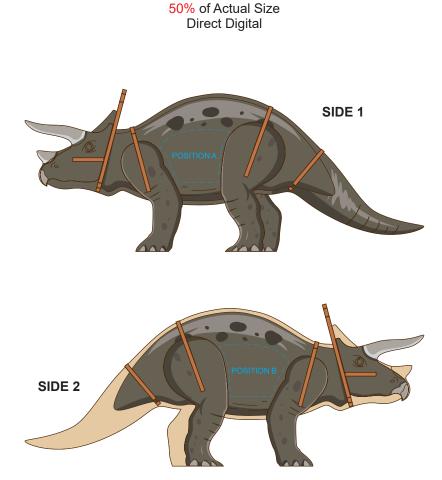

## BRANDING SPECIFICATION - Triceratops Wooden Model - 124056

The colours of the product cannot be customised. It can be supplied with either the preset colour layout (as per template) or in a natural wood finish. The product is provided flat packed in a cardboard sleeve with assembly instructions.

50% of Actual Size Screen Print (One Colour)

Up to a 2mm tolerance is expected for alignment of the printed artwork against the engraved lines. Slight inconsistencies are to be considered acceptable if the artwork is printed over an engraved line

Up to a 2mm tolerance is expected for alignment of the printed artwork against the engraved lines. Slight inconsistencies are to be considered acceptable if the artwork is printed over an engraved line