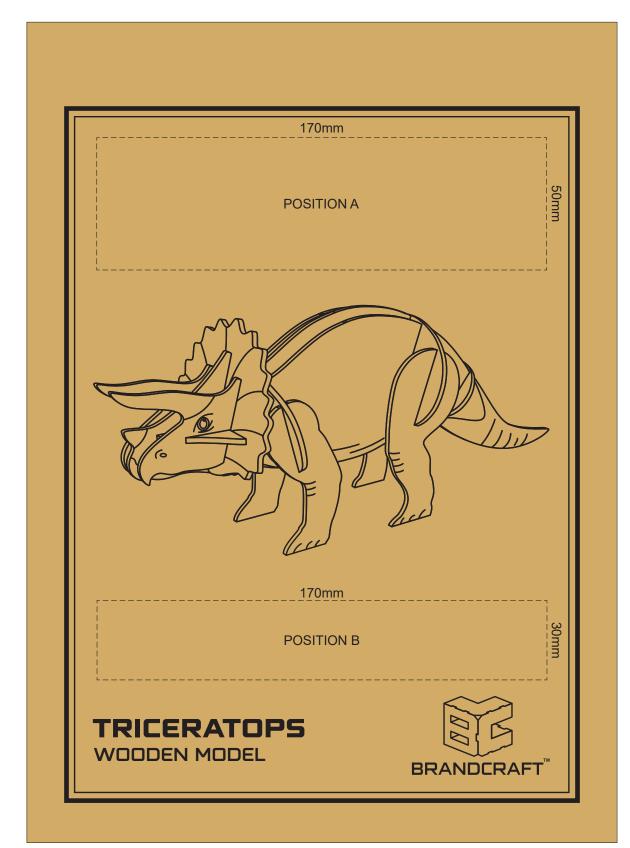

## 70% of Actual Size Digital Packaging Print

Artwork will be printed directly onto the product via CMYK printing (no white) Colours will not be vibrant due to white ink not being available for this process.