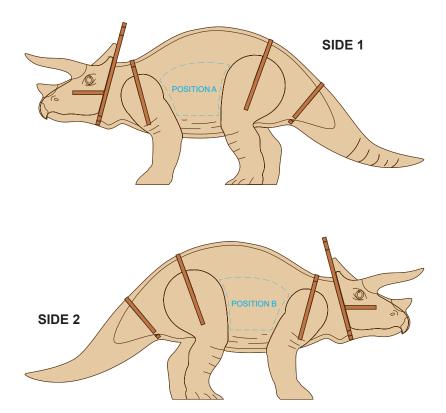

## BRANDING SPECIFICATION - Triceratops Wooden Model - 124056

This product is made from natural wood, therefore some slight colour variation are considered acceptable. The product is provided flat packed in a cardboard sleeve with assembly instructions.

50% of Actual Size Laser Engraving

This product is a natural material, please allow for variances in grain pattern and engraving colour. Up to a 2mm tolerance is expected for alignment of the printed artwork against the engraved lines. Slight inconsistencies are to be considered acceptable if the artwork is printed over an engraved line