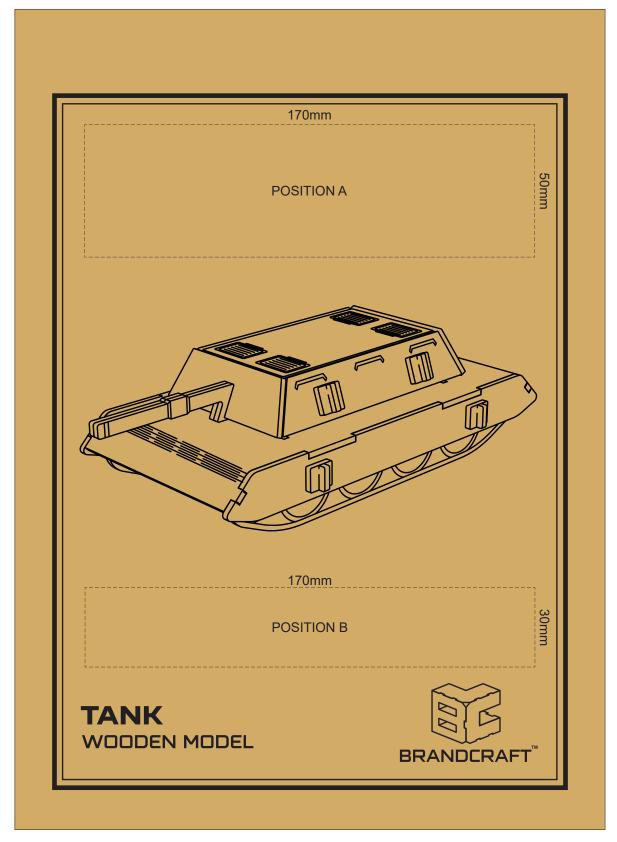

#### BRANDING SPECIFICATION - Tank Wooden Model - 124053

# 65% of Actual Size Laser Engraving

This product is a natural material, please allow for variances in grain pattern and engraving colour Up to a 2mm tolerance is expected for alignment of the printed artwork against the engraved lines. Slight inconsistencies are to be considered acceptable if the artwork is printed over an engraved line.