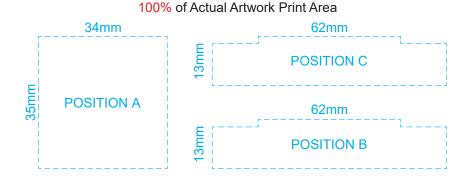

over an engraved line.

Blue Line = Safe area for Arwork



## 65% of Actual Size Screen Print (One Colour Only)



Up to a 2mm tolerance is expected for alignment of the printed artwork against the engraved lines. Slight inconsistencies are to be considered acceptable if the artwork is printed over an engraved line.

Blue Line = Safe area for Arwork

### 100% of Actual Artwork Print Area



#### BRANDING SPECIFICATION - Tank Wooden Model - 124053

# 65% of Actual Size Laser Engraving



This product is a natural material, please allow for variances in grain pattern and engraving colour Up to a 2mm tolerance is expected for alignment of the printed artwork against the engraved lines. Slight inconsistencies are to be considered acceptable if the artwork is printed over an engraved line.







Artwork will be printed directly onto the product via CMYK printing (no white) Colours will not be vibrant due to white ink not being available for this process.