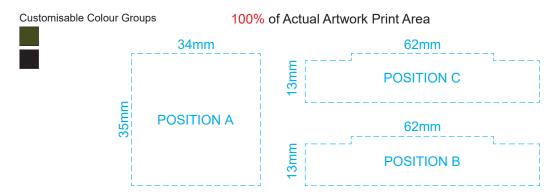

### 65% of Actual Size Direct Digital



Up to a 2mm tolerance is expected for alignment of the printed artwork against the engraved lines. Slight inconsistencies are to be considered acceptable if the artwork is printed over an engraved line.

Blue Line = Safe area for Arwork



## 65% of Actual Size Screen Print (One Colour Only)



Up to a 2mm tolerance is expected for alignment of the printed artwork against the engraved lines. Slight inconsistencies are to be considered acceptable if the artwork is printed over an engraved line.

Blue Line = Safe area for Arwork

### 100% of Actual Artwork Print Area



#### BRANDING SPECIFICATION - Tank Wooden Model - 124053

# 65% of Actual Size Laser Engraving



This product is a natural material, please allow for variances in grain pattern and engraving colour Up to a 2mm tolerance is expected for alignment of the printed artwork against the engraved lines. Slight inconsistencies are to be considered acceptable if the artwork is printed over an engraved line.







Artwork will be printed directly onto the product via