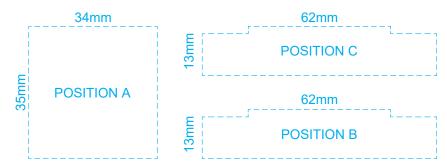

### 65% of Actual Size Direct Digital



Up to a 2mm tolerance is expected for alignment of the printed artwork against the engraved lines. Slight inconsistencies are to be considered acceptable if the artwork is printed over an engraved line.

Blue Line = Safe area for Arwork



## 65% of Actual Size Screen Print (One Colour Only)



Up to a 2mm tolerance is expected for alignment of the printed artwork against the engraved lines. Slight inconsistencies are to be considered acceptable if the artwork is printed over an engraved line.

Blue Line = Safe area for Arwork

### 100% of Actual Artwork Print Area



#### BRANDING SPECIFICATION - Tank Wooden Model - 124053

# 65% of Actual Size Laser Engraving



This product is a natural material, please allow for variances in grain pattern and engraving colour Up to a 2mm tolerance is expected for alignment of the printed artwork against the engraved lines. Slight inconsistencies are to be considered acceptable if the artwork is printed over an engraved line.







Artwork will be printed directly onto the product via CMYK printing (no white) Colours will not be vibrant due to white ink not being available for this process.