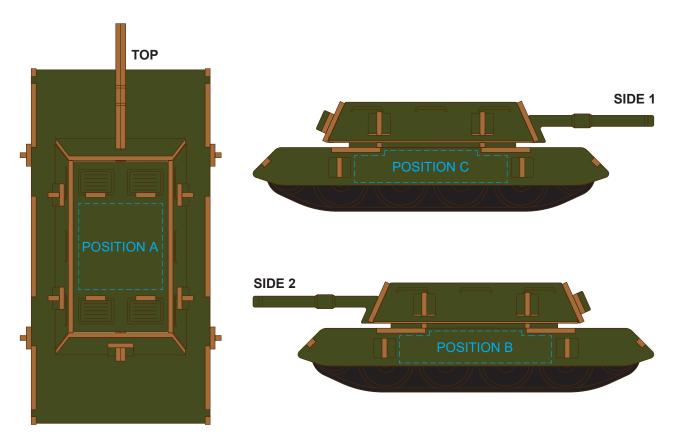

### 65% of Actual Size Direct Digital

Up to a 2mm tolerance is expected for alignment of the printed artwork against the engraved lines. Slight inconsistencies are to be considered acceptable if the artwork is printed over an engraved line.

Blue Line = Safe area for Arwork