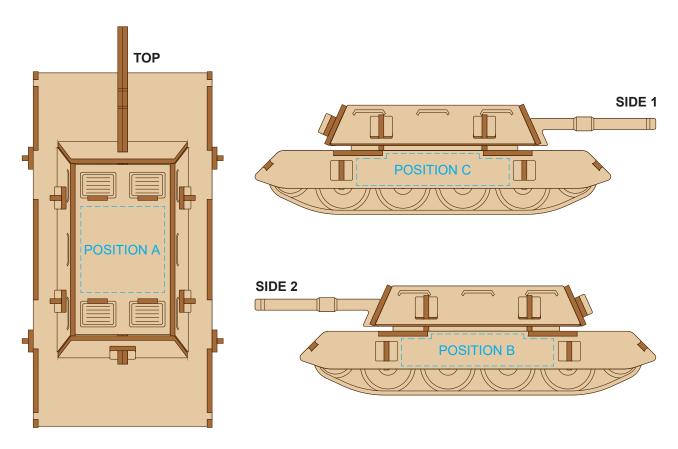

#### BRANDING SPECIFICATION - Tank Wooden Model - 124053

# 65% of Actual Size Laser Engraving

This product is a natural material, please allow for variances in grain pattern and engraving colour Up to a 2mm tolerance is expected for alignment of the printed artwork against the engraved lines. Slight inconsistencies are to be considered acceptable if the artwork is printed over an engraved line.

Blue Line = Safe area for Arwork