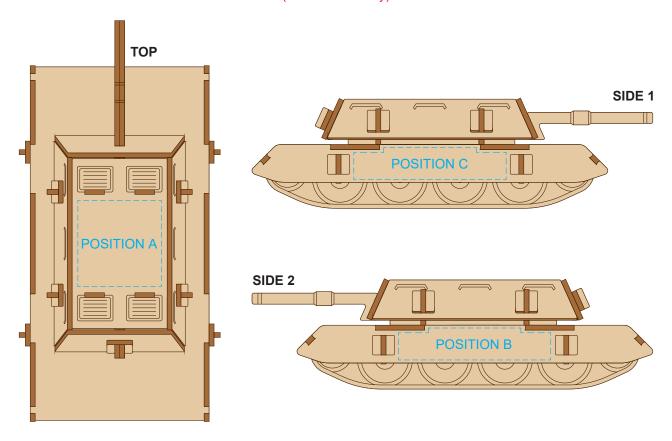

# 65% of Actual Size Laser Engraving

This product is a natural material, please allow for variances in grain pattern and engraving colour Up to a 2mm tolerance is expected for alignment of the printed artwork against the engraved lines. Slight inconsistencies are to be considered acceptable if the artwork is printed over an engraved line.

Blue Line = Safe area for Arwork