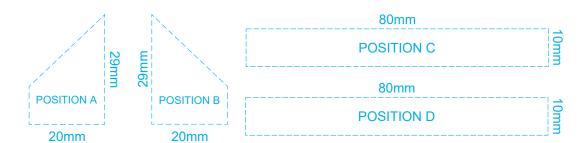

## 50% of Actual Size Laser Engraving

This product is a natural material, please allow for variances in grain pattern and engraving colour. Up to a 2mm tolerance is expected for alignment of the printed artwork against the engraved lines. Slight inconsistencies are to be considered acceptable if the artwork is printed over an engraved line.

Blue Line = Safe area for Arwork

Laser engraves to a natural etch

100% of Actual Artwork Print Area

Artwork will be printed directly onto the product via CMYK printing (no white) Colours will not be vibrant due to white ink not being available for this process.