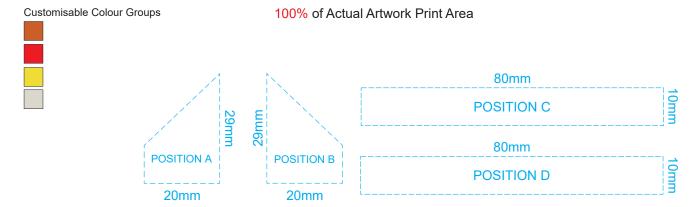

Up to a 2mm tolerance is expected for alignment of the printed artwork against the engraved lines. Slight inconsistencies are to be considered acceptable if the artwork is printed over an engraved line.

Blue Line = Safe area for Arwork



## 50% of Actual Size Screen Print (One Colour)



Up to a 2mm tolerance is expected for alignment of the printed artwork against the engraved lines. Slight inconsistencies are to be considered acceptable if the artwork is printed over an engraved line.

Blue Line = Safe area for Arwork

## 100% of Actual Artwork Print Area



## 50% of Actual Size Laser Engraving



This product is a natural material, please allow for variances in grain pattern and engraving colour. Up to a 2mm tolerance is expected for alignment of the printed artwork against the engraved lines. Slight inconsistencies are to be considered acceptable if the artwork is printed over an engraved line.

Blue Line = Safe area for Arwork

Laser engraves to a natural etch

100% of Actual Artwork Print Area





Artwork will be