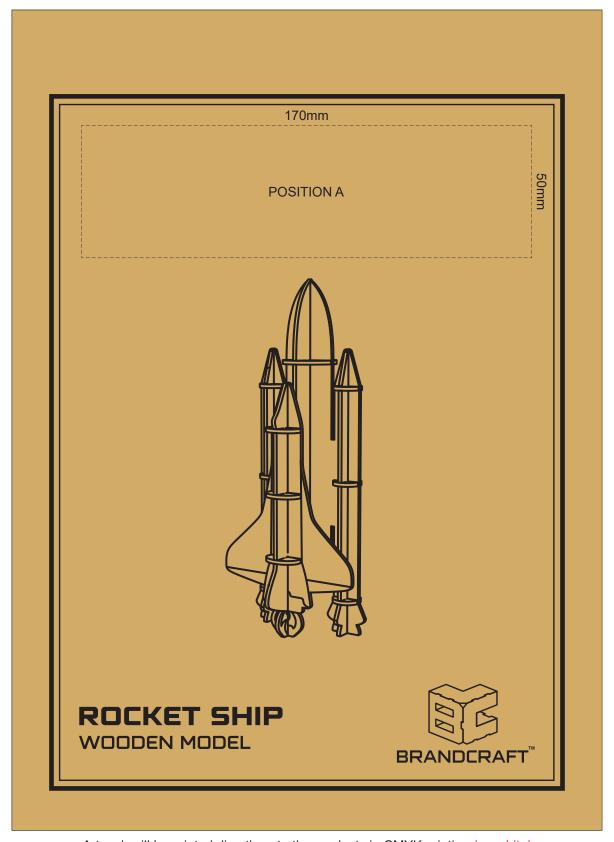

## 50% of Actual Size Screen Print (One Colour)

Up to a 2mm tolerance is expected for alignment of the printed artwork against the engraved lines. Slight inconsistencies are to be considered acceptable if the artwork is printed over an engraved line.

Blue Line = Safe area for Arwork

## 100% of Actual Artwork Print Area