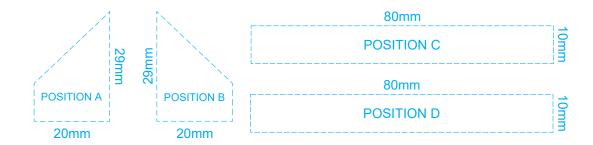

Blue Line = Safe area for Arwork

Laser engraves to a natural etch

100% of Actual Artwork Print Area

Artwork will be printed directly onto the product via CMYK printing (no white) Colours will not be vibrant due to white ink not being available for this process.