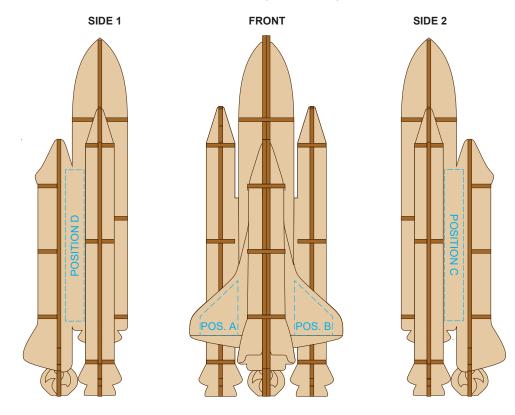

## 50% of Actual Size Laser Engraving

This product is a natural material, please allow for variances in grain pattern and engraving colour. Up to a 2mm tolerance is expected for alignment of the printed artwork against the engraved lines. Slight inconsistencies are to be considered acceptable if the artwork is printed over an engraved line.