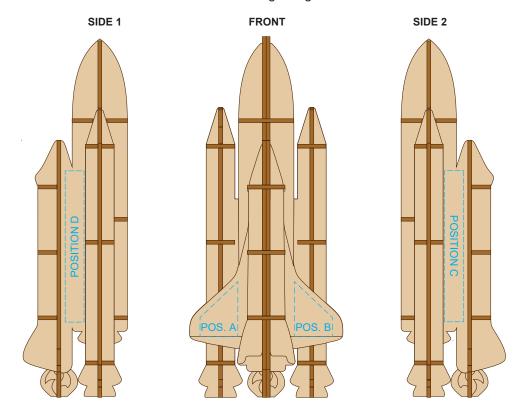

## 50% of Actual Size Laser Engraving

This product is a natural material, please allow for variances in grain pattern and engraving colour. Up to a 2mm tolerance is expected for alignment of the printed artwork against the engraved lines. Slight inconsistencies are to be considered acceptable if the artwork is printed over an engraved line.

Blue Line = Safe area for Arwork

Laser engraves to a natural etch

100% of Actual Artwork Print Area

Artwork will be printed directly onto the product via CMYK printing (no white) Colours will not be vibrant due to white ink not being available for this process.