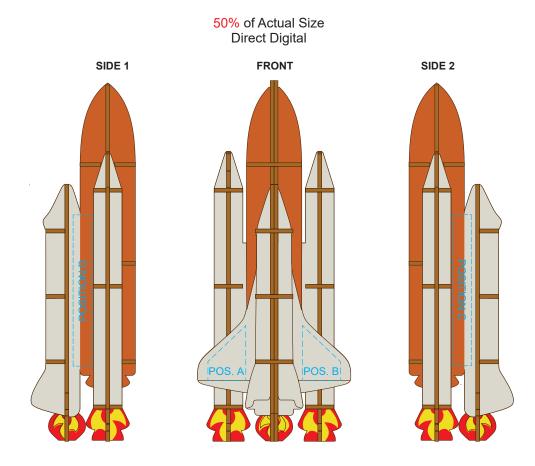

## 50% of Actual Size Screen Print (One Colour)

Up to a 2mm tolerance is expected for alignment of the printed artwork against the engraved lines. Slight inconsistencies are to be considered acceptable if the artwork is printed over an engraved line.

Up to a 2mm tolerance is expected for alignment of the printed artwork against the engraved lines. Slight inconsistencies are to be considered acceptable if the artwork is printed over an engraved line.