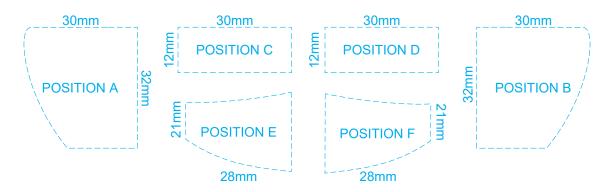

Up to a 2mm tolerance is expected for alignment of the printed artwork against the engraved lines. Slight inconsistencies are to be considered acceptable if the artwork is printed over an engraved line. Blue Line = Safe area for Arwork

## 100% of Actual Artwork Print Area