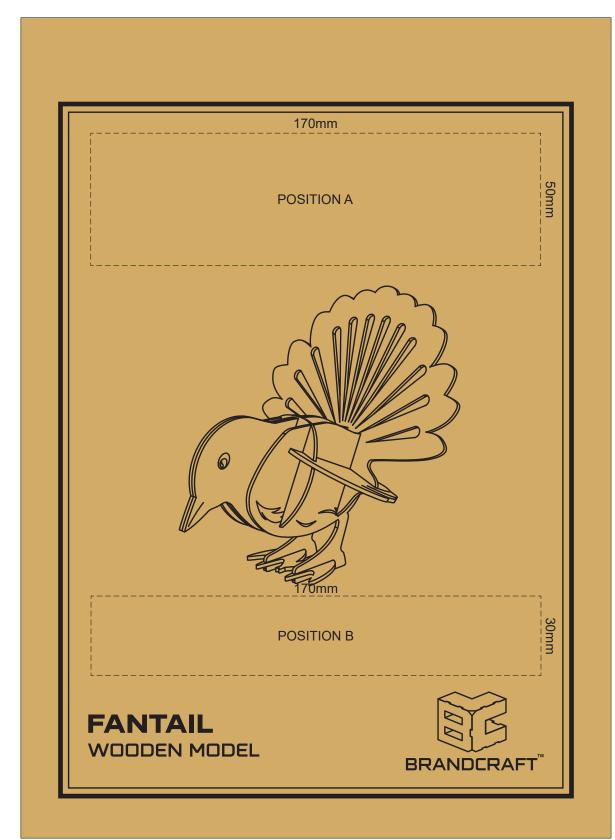

The product is provided flat packed in a cardboard sleeve with assembly instructions.

70% of Actual Size Digital Packaging Print

Artwork will be printed directly onto the product via CMYK printing (no white) Colours will not be vibrant due to white ink not being available for this process.

BRANDING SPECIFICATION - Fantail Wooden Model - 124050

The pre-printed cardboard sleeve will come with assembly instructions at the back.