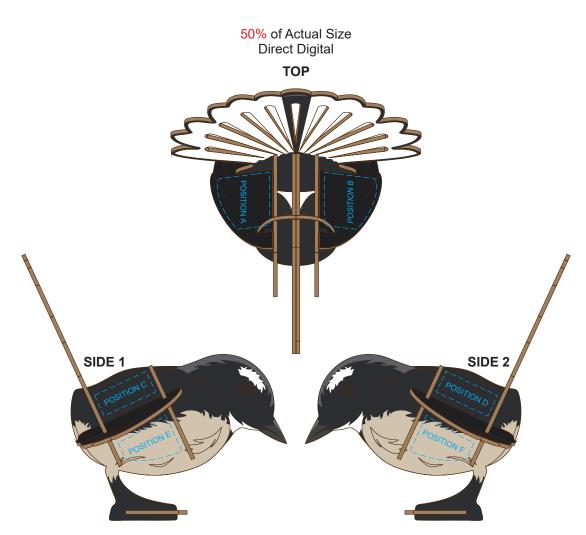

## BRANDING SPECIFICATION - Fantail Wooden Model - 124050

The colours of the product cannot be customised. It can only be supplied in the preset colour layout (as per template). Branding cost and setup charge will still be applicable for printing of the preset colour layout. The product cannot be supplied with a natural wood finish.