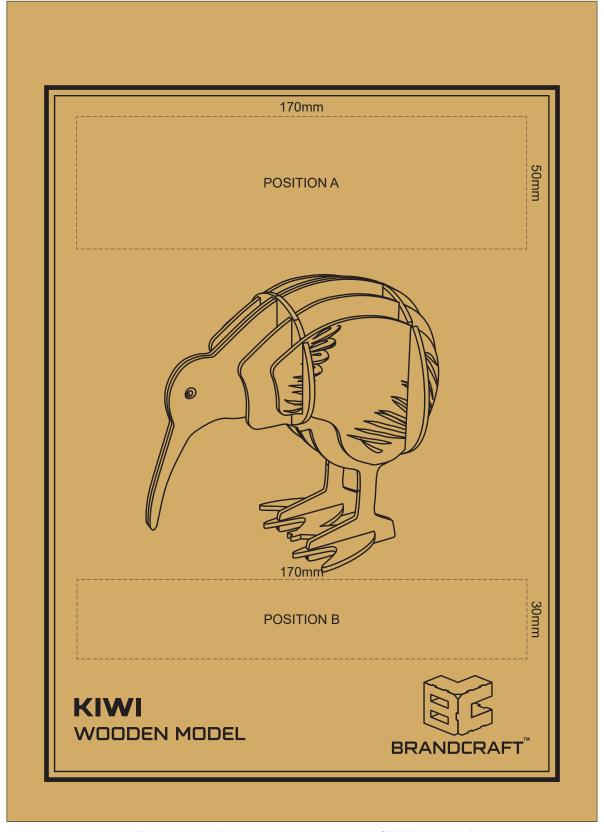

## BRANDING SPECIFICATION - Kiwi Wooden Model - 124049

The colours of the product cannot be customised. It can only be supplied in the preset colour layout (as per template). Branding cost and setup charge will still be applicable for printing of the preset colour layout. The product cannot be supplied with a natural wood finish.

The product is provided flat packed in a cardboard sleeve with assembly instructions.

Artwork will be printed directly onto the product via CMYK printing (no white) Colours will not be vibrant due to white ink not being available for this process.