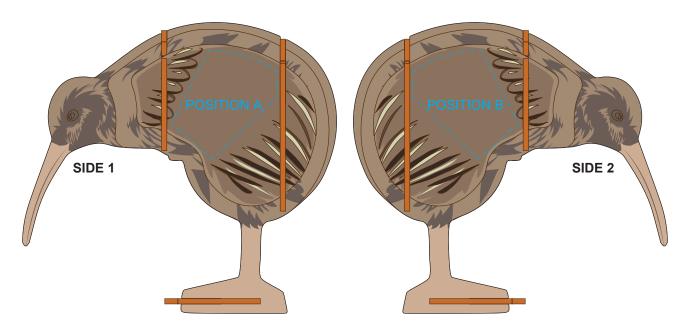

## 70% of Actual Size Direct Digital

Up to a 2mm tolerance is expected for alignment of the printed artwork against the engraved lines. Slight inconsistencies are to be considered acceptable if the artwork is printed over an engraved line.

Blue Line = Safe area for Arwork

## BRANDING SPECIFICATION - Kiwi Wooden Model - 124049

The colours of the product cannot be customised. It can only be supplied in the preset colour layout (as per template). Branding cost and setup charge will still be applicable for printing of the preset colour layout. The product cannot be supplied with a natural wood finish.