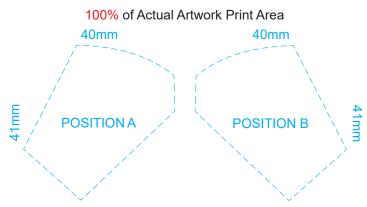

## 70% of Actual Size Direct Digital

Up to a 2mm tolerance is expected for alignment of the printed artwork against the engraved lines. Slight inconsistencies are to be considered acceptable if the artwork is printed over an engraved line.

Blue Line = Safe area for Arwork