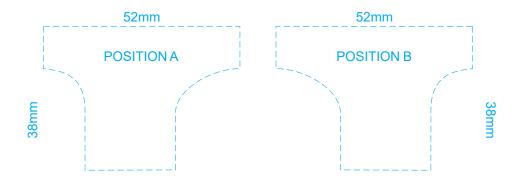

# 70% of Actual Size Direct Digital



Up to a 2mm tolerance is expected for alignment of the printed artwork against the engraved lines. Slight inconsistencies are to be considered acceptable if the artwork is printed over an engraved line

Blue Line = Safe area for Arwork

# 100% of Actual Artwork Print Area



### BRANDING SPECIFICATION - Sheep Wooden Model - 124048

# 70% of Actual Size Screen Print (One Colour)



Up to a 2mm tolerance is expected for alignment of the printed artwork against the engraved lines. Slight inconsistencies are to be considered acceptable if the artwork is printed over an engraved line

Blue Line = Safe area for Arwork

# 100% of Actual Artwork Print Area



### BRANDING SPECIFICATION - Sheep Wooden Model - 124048

### 70% of Actual Size Laser Engraving



This product is a natural material, please allow for variances in grain pattern and engraving colour. Up to a 2mm tolerance is expected for alignment of the printed artwork against the engraved lines. Slight inconsistencies are to be considered acceptable if the artwork is printed over an engraved line

Blue Line = Safe area for Arwork

Laser engraves to a natural etch

100% of Actual Artwork Print Area



### BRANDING SPECIFICATION - Sheep Wooden Model - 124048



Artwork will be printed directly onto the product via CMYK printing (no white) Colours will not be vibrant due to white ink not being available for this process.