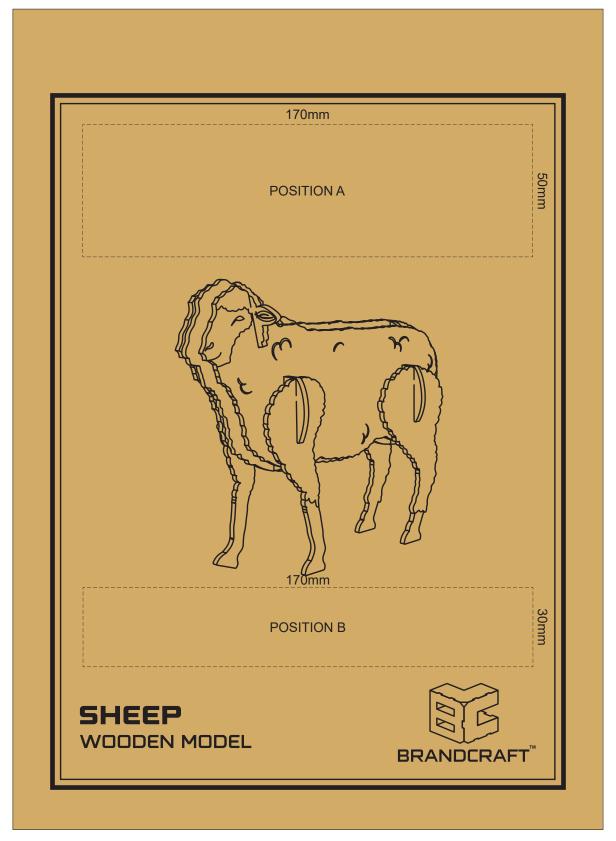

### BRANDING SPECIFICATION - Sheep Wooden Model - 124048

Artwork will be printed directly onto the product via CMYK printing (no white) Colours will not be vibrant due to white ink not being available for this process.

### 70% of Actual Size Laser Engraving

This product is a natural material, please allow for variances in grain pattern and engraving colour. Up to a 2mm tolerance is expected for alignment of the printed artwork against the engraved lines. Slight inconsistencies are to be considered acceptable if the artwork is printed over an engraved line

Blue Line = Safe area for Arwork

Laser engraves to a natural etch

100% of Actual Artwork Print Area