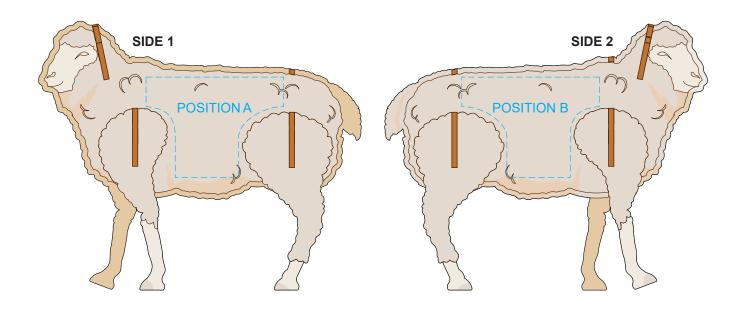

### BRANDING SPECIFICATION - Sheep Wooden Model - 124048

# 70% of Actual Size Direct Digital

Up to a 2mm tolerance is expected for alignment of the printed artwork against the engraved lines. Slight inconsistencies are to be considered acceptable if the artwork is printed over an engraved line

Blue Line = Safe area for Arwork

# 100% of Actual Artwork Print Area