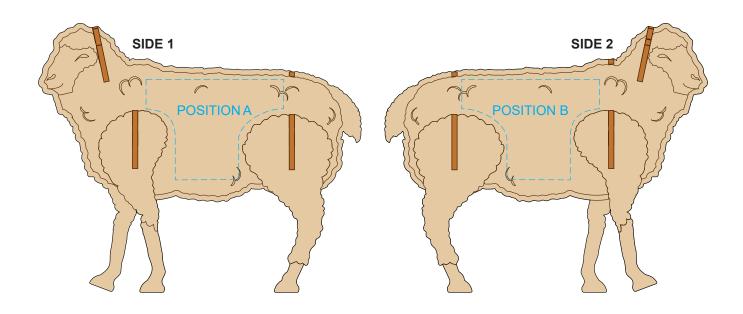

### BRANDING SPECIFICATION - Sheep Wooden Model - 124048

# 70% of Actual Size Direct Digital

Up to a 2mm tolerance is expected for alignment of the printed artwork against the engraved lines. Slight inconsistencies are to be considered acceptable if the artwork is printed over an engraved line

Blue Line = Safe area for Arwork