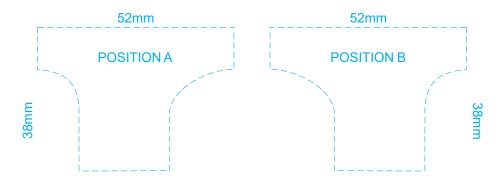

### BRANDING SPECIFICATION - Sheep Wooden Model - 124048

# 70% of Actual Size Screen Print (One Colour)

Up to a 2mm tolerance is expected for alignment of the printed artwork against the engraved lines. Slight inconsistencies are to be considered acceptable if the artwork is printed over an engraved line

Blue Line = Safe area for Arwork

# 100% of Actual Artwork Print Area