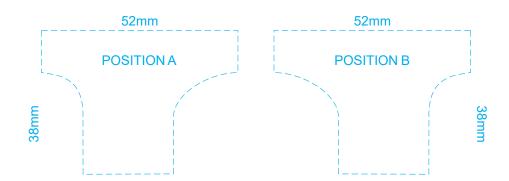

# 70% of Actual Size Direct Digital



Up to a 2mm tolerance is expected for alignment of the printed artwork against the engraved lines. Slight inconsistencies are to be considered acceptable if the artwork is printed over an engraved line

Blue Line = Safe area for Arwork

# 100% of Actual Artwork Print Area



### BRANDING SPECIFICATION - Sheep Wooden Model - 124048

# 70% of Actual Size Screen Print (One Colour)



Up to a 2mm tolerance is expected for alignment of the printed artwork against the engraved lines. Slight inconsistencies are to be considered acceptable if the artwork is printed over an engraved line

Blue Line = Safe area for Arwork

# 100% of Actual Artwork Print Area



### BRANDING SPECIFICATION - Sheep Wooden Model - 124048

### 70% of Actual Size Laser Engraving



This product is a natural material, please allow for variances in grain pattern and engraving colour. Up to a 2mm tolerance is expected for alignment of the printed artwork against the engraved lines. Slight inconsistencies are to be considered acceptable if the artwork is printed over an engraved line

Blue Line