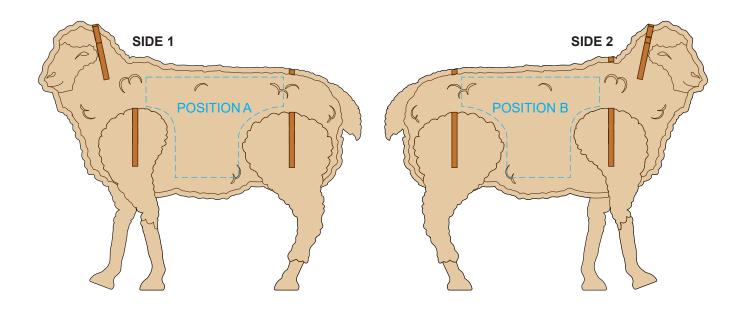

### BRANDING SPECIFICATION - Sheep Wooden Model - 124048

# 70% of Actual Size Screen Print (One Colour)

Up to a 2mm tolerance is expected for alignment of the printed artwork against the engraved lines. Slight inconsistencies are to be considered acceptable if the artwork is printed over an engraved line

Blue Line = Safe area for Arwork

# 100% of Actual Artwork Print Area