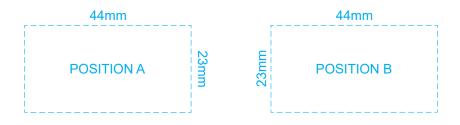

50% of Actual Size Direct Digital



Up to a 2mm tolerance is expected for alignment of the printed artwork against the engraved lines. Slight inconsistencies are to be considered acceptable if the artwork is printed over an engraved line.

Blue Line = Safe area for Arwork

## 100% of Actual Artwork Print Area



## BRANDING SPECIFICATION - Crocodile Wooden Model - 124045

The colours of the product cannot be customised. It can only be supplied in the preset colour layout (as per template). Branding cost and setup charge will still be applicable for printing of the preset colour layout. The product cannot be supplied with a natural wood finish.

The product is provided flat packed in a cardboard sleeve with assembly instructions.

## 70% of Actual Size Digital Packaging Print

| 17