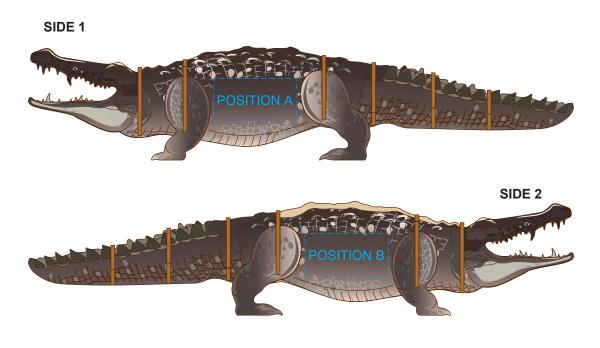

## BRANDING SPECIFICATION - Crocodile Wooden Model - 124045

The colours of the product cannot be customised. It can only be supplied in the preset colour layout (as per template). Branding cost and setup charge will still be applicable for printing of the preset colour layout. The product cannot be supplied with a natural wood finish.

50% of Actual Size Direct Digital

Up to a 2mm tolerance is expected for alignment of the printed artwork against the engraved lines. Slight inconsistencies are to be considered acceptable if the artwork is printed over an engraved line.