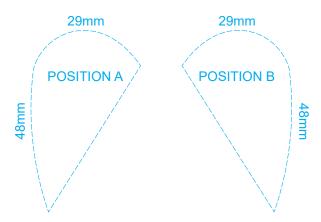

## 50% of Actual Size Direct Digital



Up to a 2mm tolerance is expected for alignment of the printed artwork against the engraved lines. Slight inconsistencies are to be considered acceptable if the artwork is printed over an engraved line.

Blue Line = Safe area for Arwork

## 100% of Actual Artwork Print Area



## **BRANDING SPECIFICATION** - Kangaroo Wooden Model - 124044

The colours of the product cannot be customised. It can only be supplied in the preset colour layout (as per template). Branding cost and setup charge will still be applicable for printing of the preset colour layout. The product cannot be supplied with a natural wood finish.

The product is provided flat packed in a cardboard sleeve with assembly instructions.



Artwork will be printed directly onto the product via CMYK printing (no white) Colours will not be vibrant due to white ink not being available for this process.