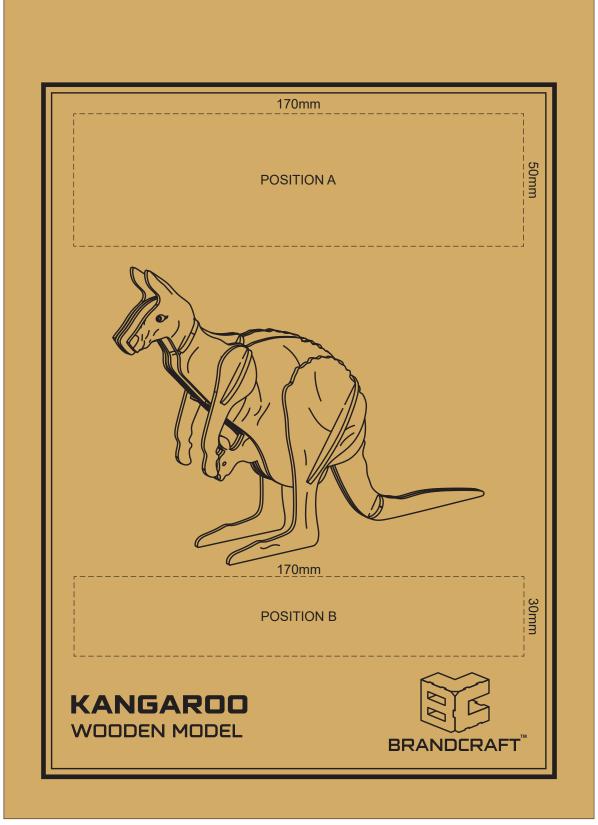

## 50% of Actual Size Direct Digital

Up to a 2mm tolerance is expected for alignment of the printed artwork against the engraved lines. Slight inconsistencies are to be considered acceptable if the artwork is printed over an engraved line.

## **BRANDING SPECIFICATION** - Kangaroo Wooden Model - 124044

The colours of the product cannot be customised. It can only be supplied in the preset colour layout (as per template). Branding cost and setup charge will still be applicable for printing of the preset colour layout. The product cannot be supplied with a natural wood finish.

The product is provided flat packed in a cardboard sleeve with assembly instructions.

Artwork will be printed directly onto the product via CMYK printing (no white) Colours will not be vibrant due to white ink not being available for this process.