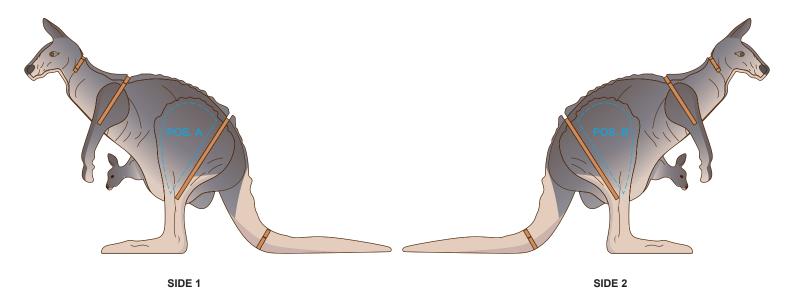

Blue Line = Safe area for Arwork

## **BRANDING SPECIFICATION** - Kangaroo Wooden Model - 124044

The colours of the product cannot be customised. It can only be supplied in the preset colour layout (as per template). Branding cost and setup charge will still be applicable for printing of the preset colour layout. The product cannot be supplied with a natural wood finish.