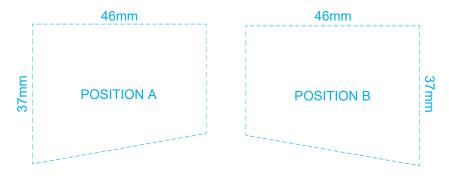

#### 50% of Actual Size Screen Print (One Colour)

Up to a 2mm tolerance is expected for alignment of the printed artwork against the engraved lines Slight inconsistencies are to be considered acceptable if the artwork is printed over an engraved line.

Blue Line = Safe area for Arwork