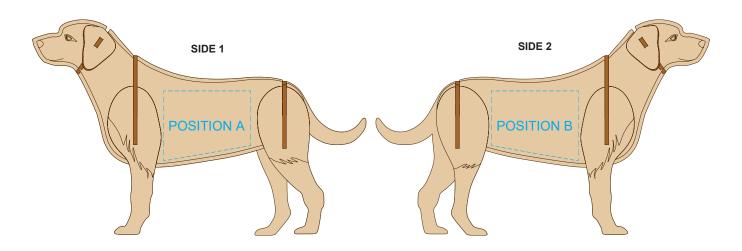

#### 50% of Actual Size Screen Print (One Colour)

Up to a 2mm tolerance is expected for alignment of the printed artwork against the engraved lines Slight inconsistencies are to be considered acceptable if the artwork is printed over an engraved line.

Blue Line = Safe area for Arwork