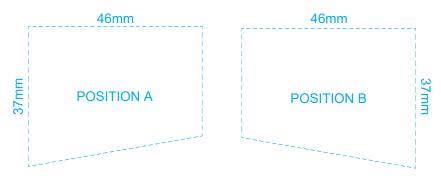

### 50% of Actual Size Direct Digital



Up to a 2mm tolerance is expected for alignment of the printed artwork against the engraved lines. Slight inconsistencies are to be considered acceptable if the artwork is printed over an engraved line

Blue Line = Safe area for Arwork

# 100% of Actual Artwork Print Area



#### BRANDING SPECIFICATION - Dog Wooden Model - 124042

#### 50% of Actual Size Screen Print (One Colour)



Up to a 2mm tolerance is expected for alignment of the printed artwork against the engraved lines Slight inconsistencies are to be considered acceptable if the artwork is printed over an engraved line.

Blue Line = Safe area for Arwork

# 100% of Actual Artwork Print Area



## 50% of Actual Size Laser Engraving



This product is a natural material, please allow for variances in grain pattern and engraving colour. Up to a 2mm tolerance is expected for alignment of the printed artwork against the engraved lines. Slight inconsistencies are to be considered acceptable if the artwork is printed over an engraved line

Blue Line = Safe area for Arwork

Laser engraves to a natural etch