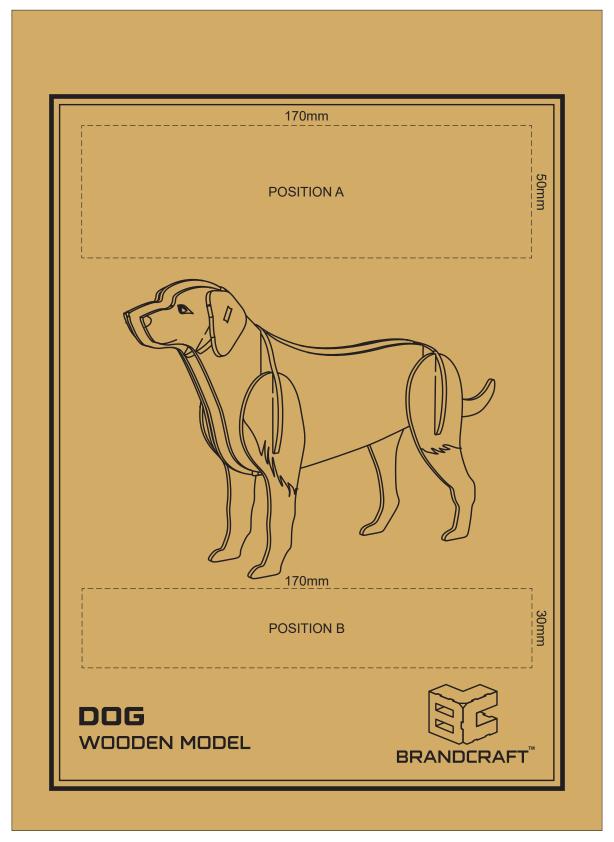

## 50% of Actual Size Laser Engraving

This product is a natural material, please allow for variances in grain pattern and engraving colour. Up to a 2mm tolerance is expected for alignment of the printed artwork against the engraved lines. Slight inconsistencies are to be considered acceptable if the artwork is printed over an engraved line

Blue Line = Safe area for Arwork

Laser engraves to a natural etch