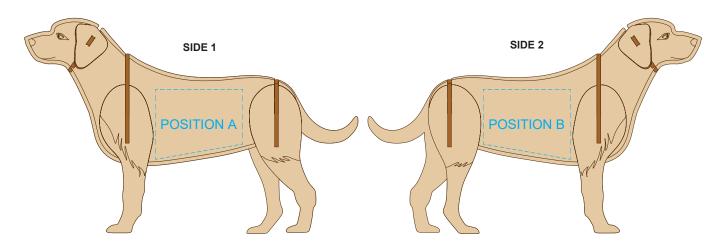

### 50% of Actual Size Direct Digital

Up to a 2mm tolerance is expected for alignment of the printed artwork against the engraved lines. Slight inconsistencies are to be considered acceptable if the artwork is printed over an engraved line

Blue Line = Safe area for Arwork