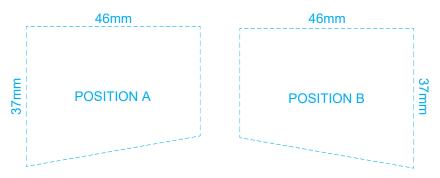

### 50% of Actual Size Direct Digital



Up to a 2mm tolerance is expected for alignment of the printed artwork against the engraved lines. Slight inconsistencies are to be considered acceptable if the artwork is printed over an engraved line

Blue Line = Safe area for Arwork

# 100% of Actual Artwork Print Area



#### BRANDING SPECIFICATION - Dog Wooden Model - 124042

#### 50% of Actual Size Screen Print (One Colour)



Up to a 2mm tolerance is expected for alignment of the printed artwork against the engraved lines Slight inconsistencies are to be considered acceptable if the artwork is printed over an engraved line.

Blue Line = Safe area for Arwork

# 100% of Actual Artwork Print Area



## 50% of Actual Size Laser Engraving



This product is a natural material, please allow for variances in grain pattern and engraving colour. Up to a 2mm tolerance is expected for alignment of the printed artwork against the engraved lines. Slight inconsistencies are to be considered acceptable if the artwork is printed over an engraved line

Blue Line = Safe area for Arwork

Laser engraves to a natural etch

### 100% of Actual Artwork Print Area





Artwork will be printed directly onto the product via CMYK printing (no white) Colours will not be vibrant due to white ink not being available for this process.