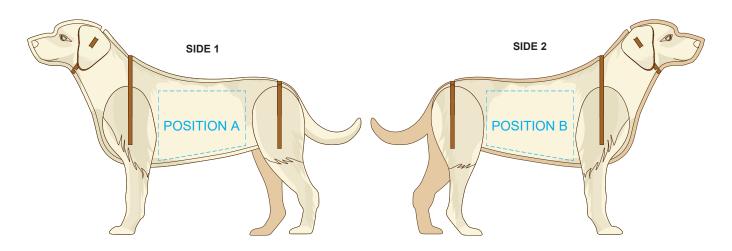

### 50% of Actual Size Direct Digital

Up to a 2mm tolerance is expected for alignment of the printed artwork against the engraved lines. Slight inconsistencies are to be considered acceptable if the artwork is printed over an engraved line

Blue Line = Safe area for Arwork