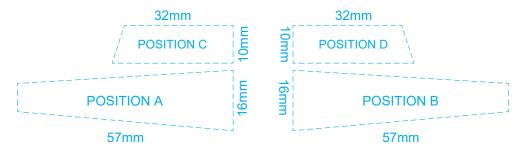

Up to a 2mm tolerance is expected for alignment of the printed artwork against the engraved lines. Slight inconsistencies are to be considered acceptable if the artwork is printed over an engraved line.

Blue Line = Safe area for Arwork

## 100% of Actual Artwork Print Area



## BRANDING SPECIFICATION - Helicopter Wooden Model - 124040



Up to a 2mm tolerance is expected for alignment of the printed artwork against the engraved lines. Slight inconsistencies are to be considered acceptable if the artwork is printed over an engraved line.

Blue Line = Safe area for Arwork

## 100% of Actual Artwork Print Area





This product is a natural material, please allow for variances in grain pattern and engraving colour. Up to a 2mm tolerance is expected for alignment of the printed artwork against the engraved lines. Slight inconsistencies are to be considered acceptable if the artwork is printed over an engraved line.





Artwork will be printed directly onto the product via CMYK printing (no white) Colours will not be vibrant due to white ink not being available for this process.