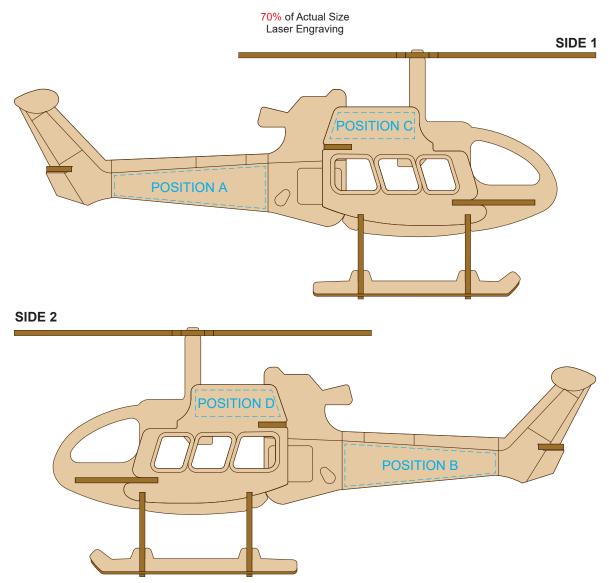

## BRANDING SPECIFICATION - Helicopter Wooden Model - 124040

Up to a 2mm tolerance is expected for alignment of the printed artwork against the engraved lines. Slight inconsistencies are to be considered acceptable if the artwork is printed over an engraved line.