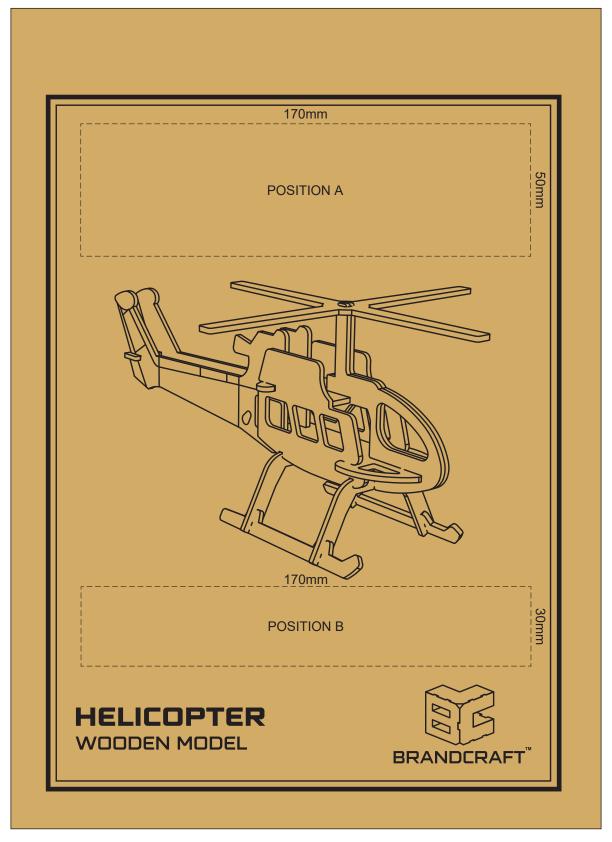

Artwork will be printed directly onto the product via CMYK printing (no white) Colours will not be vibrant due to white ink not being available for this process.