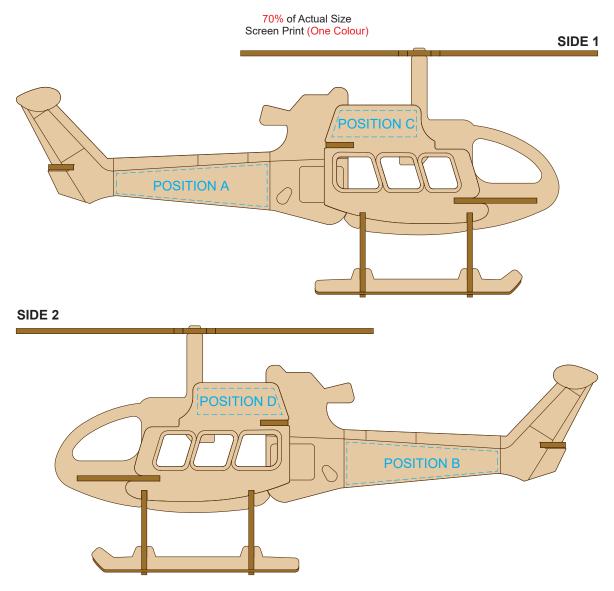

## 100% of Actual Artwork Print Area

This product is a natural material, please allow for variances in grain pattern and engraving colour. Up to a 2mm tolerance is expected for alignment of the printed artwork against the engraved lines. Slight inconsistencies are to be considered acceptable if the artwork is printed over an engraved line.

Blue Line = Safe area for Arwork