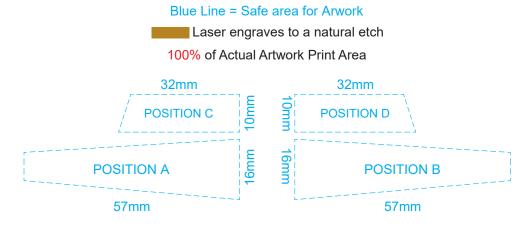

Blue Line = Safe area for Arwork

## 100% of Actual Artwork Print Area

This product is a natural material, please allow for variances in grain pattern and engraving colour. Up to a 2mm tolerance is expected for alignment of the printed artwork against the engraved lines. Slight inconsistencies are to be considered acceptable if the artwork is printed over an engraved line.