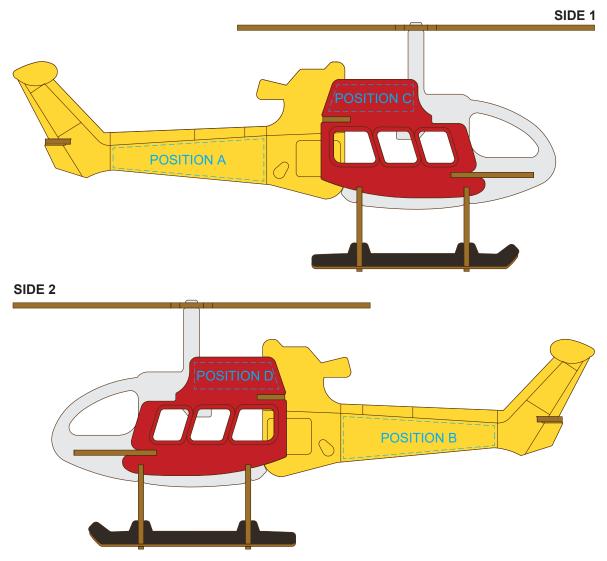

Up to a 2mm tolerance is expected for alignment of the printed artwork against the engraved lines. Slight inconsistencies are to be considered acceptable if the artwork is printed over an engraved line.

Blue Line = Safe area for Arwork

## 100% of Actual Artwork Print Area



## BRANDING SPECIFICATION - Helicopter Wooden Model - 124040



Up to a 2mm tolerance is expected for alignment of the printed artwork against the engraved lines. Slight inconsistencies are to be considered acceptable if the artwork is printed over an engraved line.

Blue Line = Safe area for Arwork

## 100% of Actual Artwork Print Area





This product is a natural material, please allow for variances in grain pattern and engraving colour. Up to a 2mm tolerance is expected for alignment of the printed artwork aga