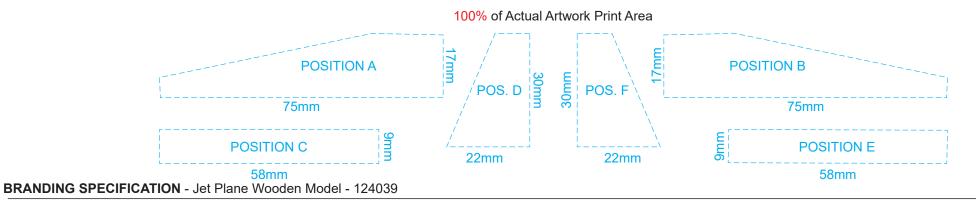

Up to a 2mm tolerance is expected for alignment of the printed artwork against the engraved lines. Slight inconsistencies are to be considered acceptable if the artwork is printed over an engraved line.