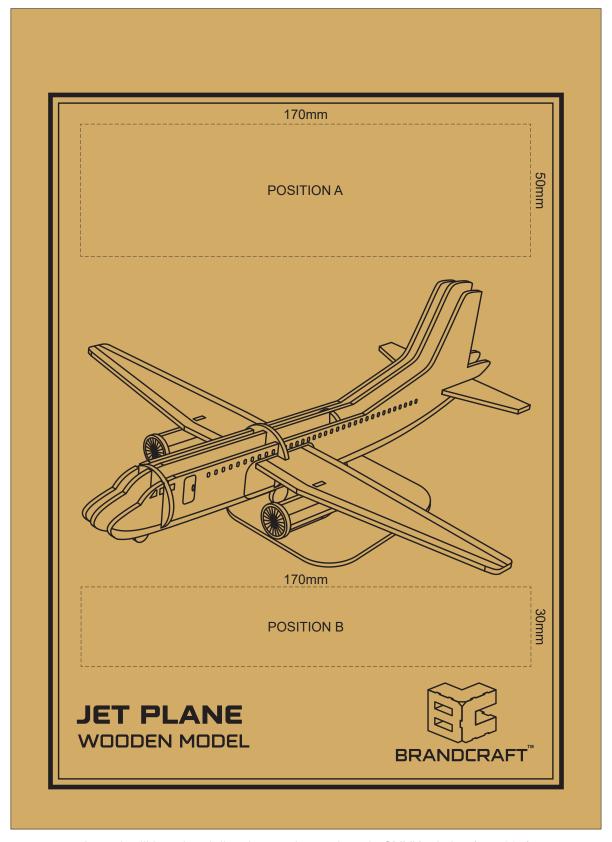

## BRANDING SPECIFICATION - Jet Plane Wooden Model - 124039

Each colour group can be customised to any single colour. Please provide CMYK / PMS values (close matched) for each colour group or specify if solid colour fill is not required. The product is provided flat packed in a cardboard sleeve with assembly instructions.