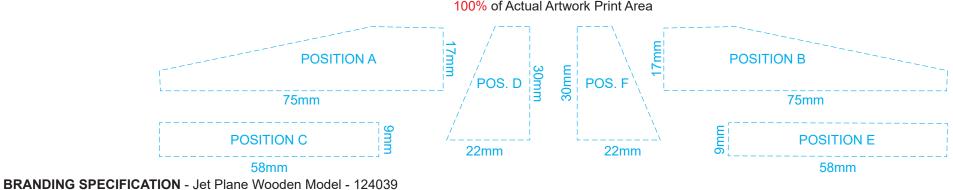

## BRANDING SPECIFICATION - Jet Plane Wooden Model - 124039

Each colour group can be customised to any single colour. Please provide CMYK / PMS values (close matched) for each colour group or specify if solid colour fill is not required. The product is provided flat packed in a cardboard sleeve with assembly instructions.