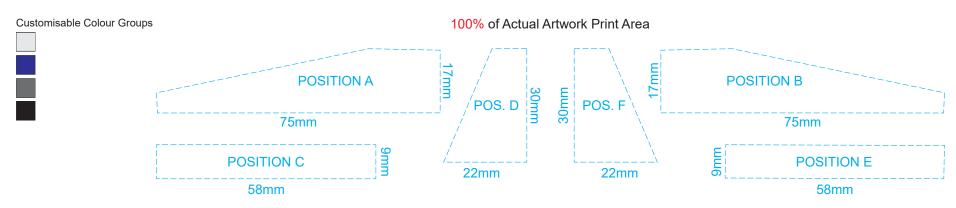

Up to a 2mm tolerance is expected for alignment of the printed artwork against the engraved lines. Slight inconsistencies are to be considered acceptable if the artwork is printed over an engraved line.

Blue Line = Safe area for Arwork