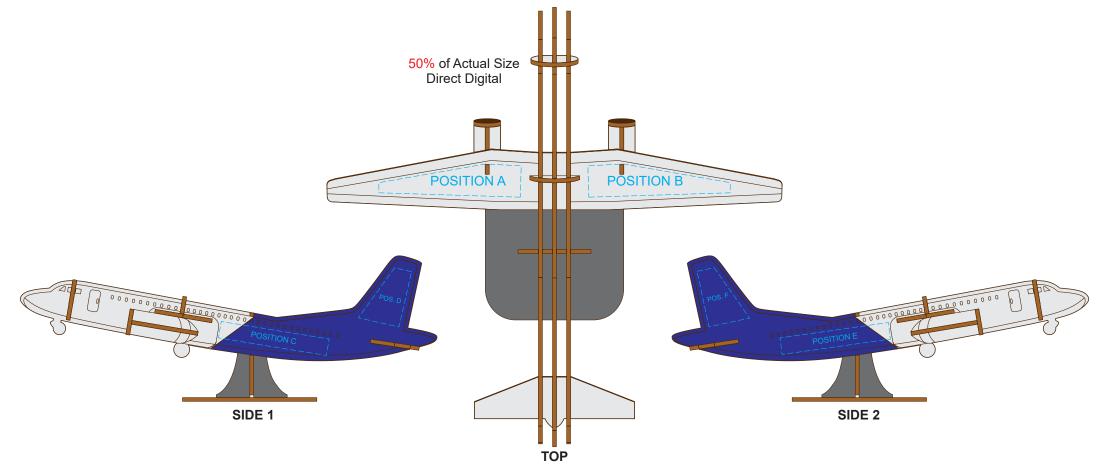

## BRANDING SPECIFICATION - Jet Plane Wooden Model - 124039

Each colour group can be customised to any single colour. Please provide CMYK / PMS values (close matched) for each colour group or specify if solid colour fill is not required. The product is provided flat packed in a cardboard sleeve with assembly instructions.

Blue Line = Safe area for Arwork

Artwork will be printed directly onto the product via CMYK printing (no white) Colours will not be vibrant due to white ink not being available for this process.