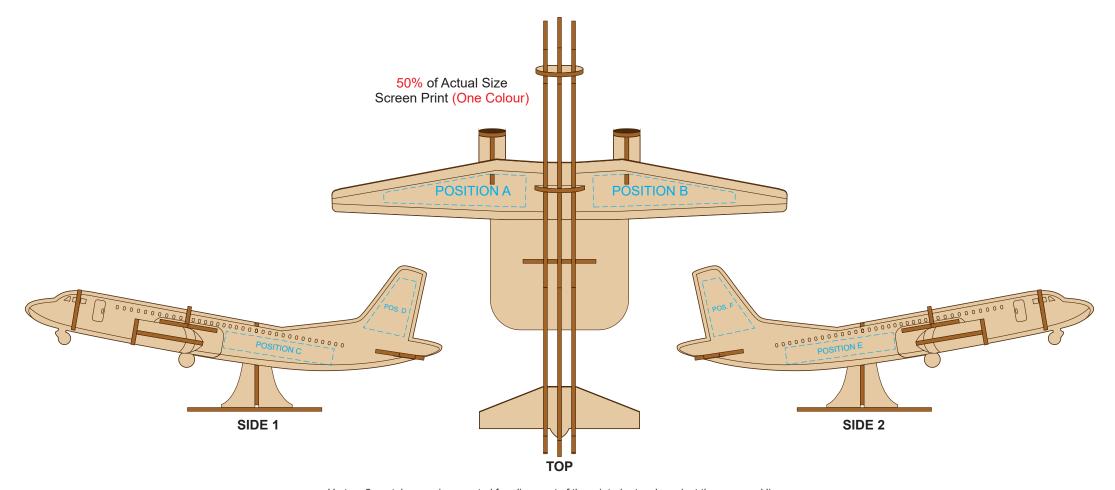

## BRANDING SPECIFICATION - Jet Plane Wooden Model - 124039

Each colour group can be customised to any single colour. Please provide CMYK / PMS values (close matched) for each colour group or specify if solid colour fill is not required. The product is provided flat packed in a cardboard sleeve with assembly instructions.