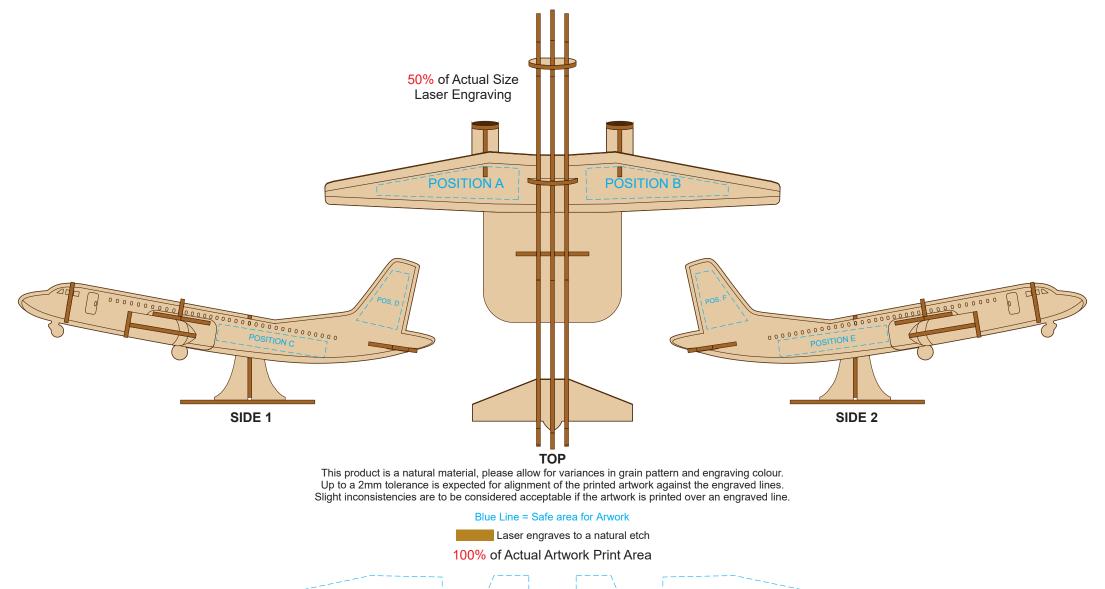

Up to a 2mm tolerance is expected for alignment of the printed artwork against the engraved lines. Slight inconsistencies are to be considered acceptable if the artwork is printed over an engraved line.

Blue Line = Safe area for Arwork

Blue Line = Safe area for Arwork

Artwork will be printed directly onto the product via CMYK printing (no white) Colours will not be vibrant due to white ink not being available for this process.