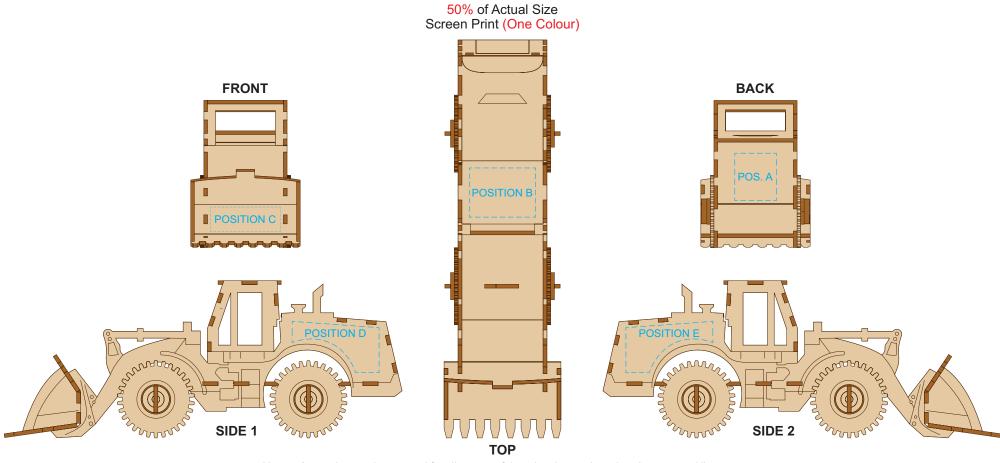

## BRANDING SPECIFICATION - Wheel Loader Wooden Model - 124037

This product is a natural material, please allow for variances in grain pattern and engraving colour. Up to a 2mm tolerance is expected for alignment of the printed artwork against the engraved lines. Slight inconsistencies are to be considered acceptable if the artwork is printed over an engraved line.