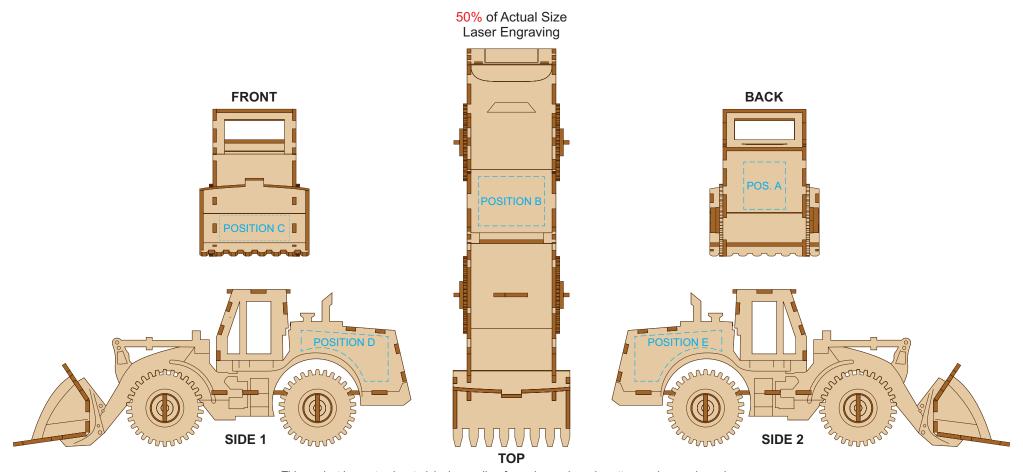

## BRANDING SPECIFICATION - Wheel Loader Wooden Model - 124037

Up to a 2mm tolerance is expected for alignment of the printed artwork against the engraved lines. Slight inconsistencies are to be considered acceptable if the artwork is printed over an engraved line.