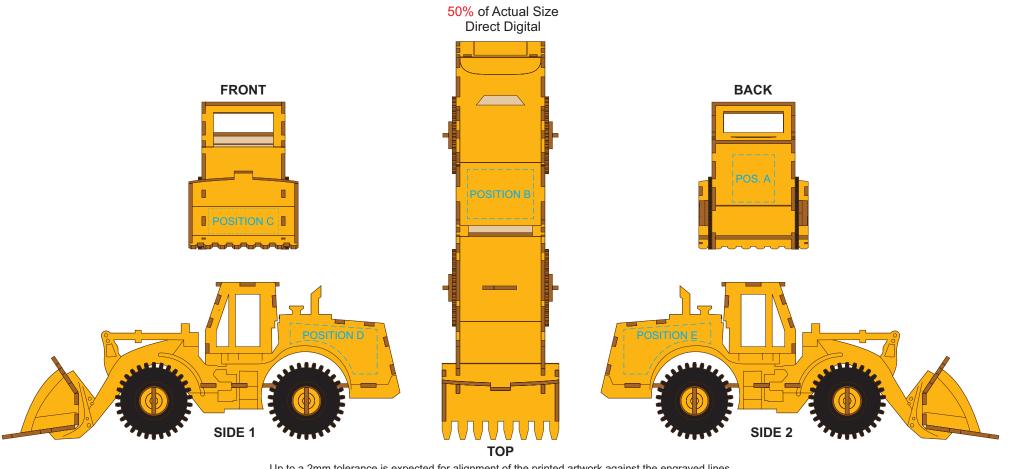

## BRANDING SPECIFICATION - Wheel Loader Wooden Model - 124037

Up to a 2mm tolerance is expected for alignment of the printed artwork against the engraved lines. Slight inconsistencies are to be considered acceptable if the artwork is printed over an engraved line.

Up to a 2mm tolerance is expected for alignment of the printed artwork against the engraved lines. Slight inconsistencies are to be considered acceptable if the artwork is printed over an engraved line.

Artwork will be printed directly onto the product via CMYK printing (no white) Colours will not be vibrant due to white ink not being available for this process.