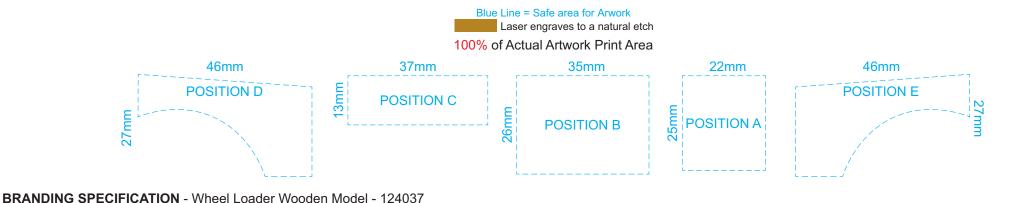

## Blue Line = Safe area for Arwork

Up to a 2mm tolerance is expected for alignment of the printed artwork against the engraved lines. Slight inconsistencies are to be considered acceptable if the artwork is printed over an engraved line.