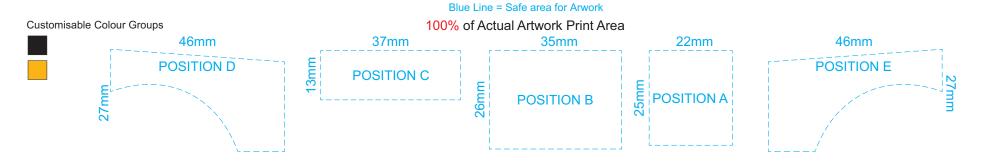

Up to a 2mm tolerance is expected for alignment of the printed artwork against the engraved lines. Slight inconsistencies are to be considered acceptable if the artwork is printed over an engraved line.



## BRANDING SPECIFICATION - Wheel Loader Wooden Model - 124037



Up to a 2mm tolerance is expected for alignment of the printed artwork against the engraved lines. Slight inconsistencies are to be considered acceptable if the artwork is printed over an engraved line.

## Blue Line = Safe area for Arwork



## BRANDING SPECIFICATION - Wheel Loader Wooden Model - 124037



This product is a natural material, please allow for variances in grain pattern and engraving colour. Up to a 2mm tolerance is expected for alignment of the printed artwork against the engraved lines. Slight inconsistencies are to be considered acceptable if the artwork is printed over an engraved line.





Artwork will be printed directly onto the product via CMYK printing (no white) Colours will not be vibrant due to