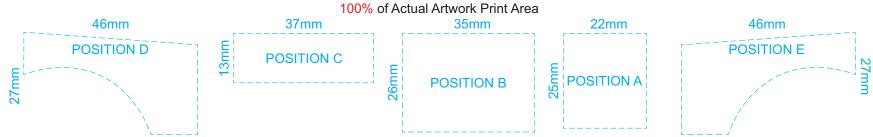

Up to a 2mm tolerance is expected for alignment of the printed artwork against the engraved lines. Slight inconsistencies are to be considered acceptable if the artwork is printed over an engraved line.



## BRANDING SPECIFICATION - Wheel Loader Wooden Model - 124037



Up to a 2mm tolerance is expected for alignment of the printed artwork against the engraved lines. Slight inconsistencies are to be considered acceptable if the artwork is printed over an engraved line.

## Blue Line = Safe area for Arwork



## BRANDING SPECIFICATION - Wheel Loader Wooden Model - 124037



This product is a natural material, please allow for variances in grain pattern and engraving colour. Up to a 2mm tolerance is expected for alignment of the printed artwork against the engraved lines. Slight inconsistencies are to be considered acceptable if the artwork is printed over an engraved line.





Artwork will be printed directly onto the product via CMYK printing (no white) Colours will not be vibrant due to white ink not being available for this process.