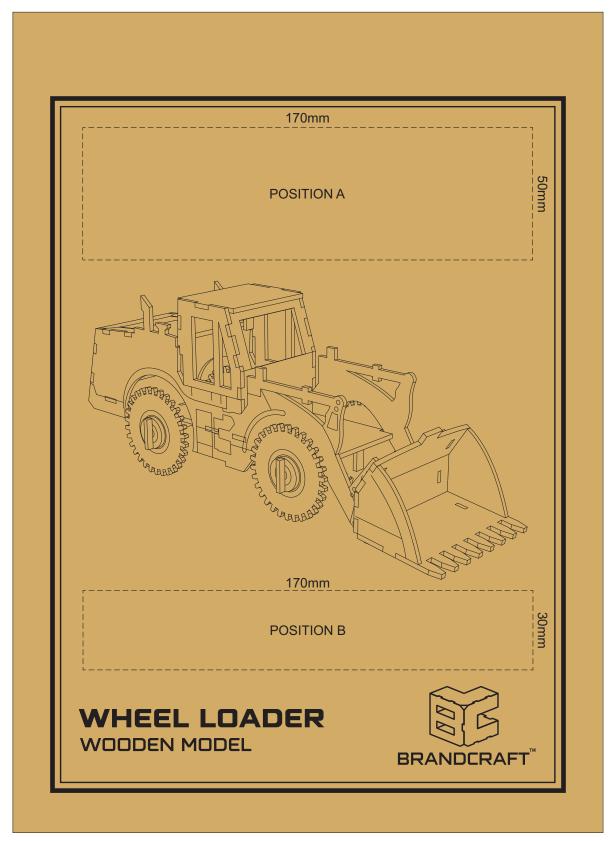

## BRANDING SPECIFICATION - Wheel Loader Wooden Model - 124037

This product is a natural material, please allow for variances in grain pattern and engraving colour. Up to a 2mm tolerance is expected for alignment of the printed artwork against the engraved lines. Slight inconsistencies are to be considered acceptable if the artwork is printed over an engraved line.

Artwork will be printed directly onto the product via CMYK printing (no white) Colours will not be vibrant due to white ink not being available for this process.