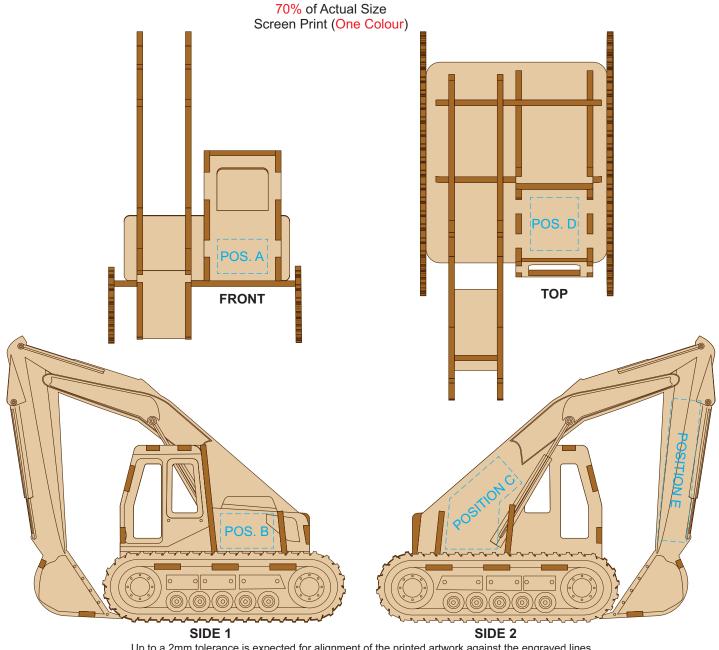

Up to a 2mm tolerance is expected for alignment of the printed artwork against the engraved lines. Slight inconsistencies are to be considered acceptable if the artwork is printed over an engraved line.