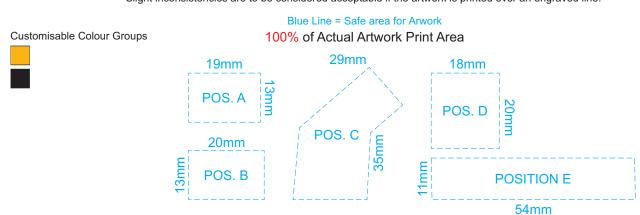

Blue Line = Safe area for Arwork

## 100% of Actual Artwork Print Area

This product is a natural material, please allow for variances in grain pattern and engraving colour. Up to a 2mm tolerance is expected for alignment of the printed artwork against the engraved lines. Slight inconsistencies are to be considered acceptable if the artwork is printed over an engraved line.

100% of Actual Artwork Print Area

Artwork will be printed directly onto the product via CMYK printing (no white) Colours will not be vibrant due to white ink not being available for this process.