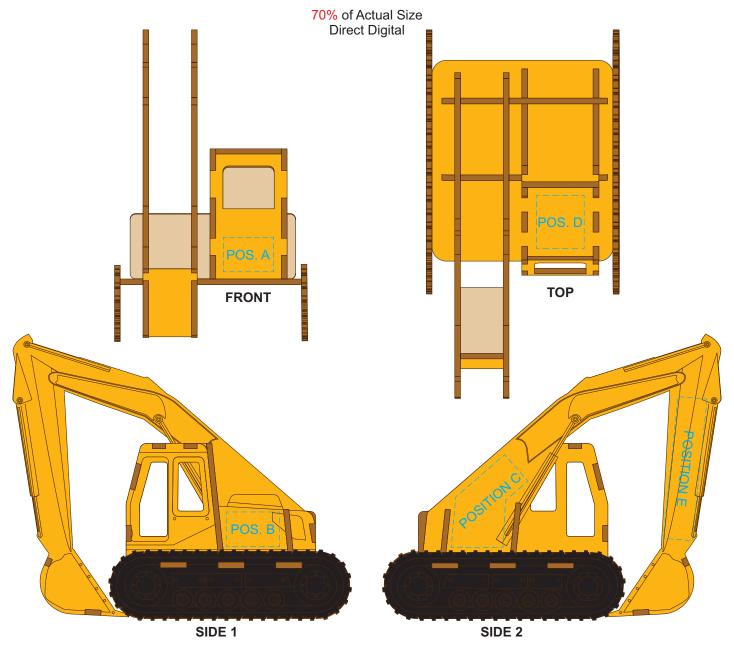

Up to a 2mm tolerance is expected for alignment of the printed artwork against the engraved lines. Slight inconsistencies are to be considered acceptable if the artwork is printed over an engraved line.





Up to a 2mm tolerance is expected for alignment of the printed artwork against the engraved lines. Slight inconsistencies are to be considered acceptable if the artwork is printed over an engraved line.

Blue Line = Safe area for Arwork

## 100% of Actual Artwork Print Area





This product is a natural material, please allow for variances in grain pattern and engraving colour. Up to a 2mm tolerance is expected for alignment of the printed artwork against the engraved lines. Slight inconsistencies are to be considered acceptable if the artwork is printed over an engraved line.



10