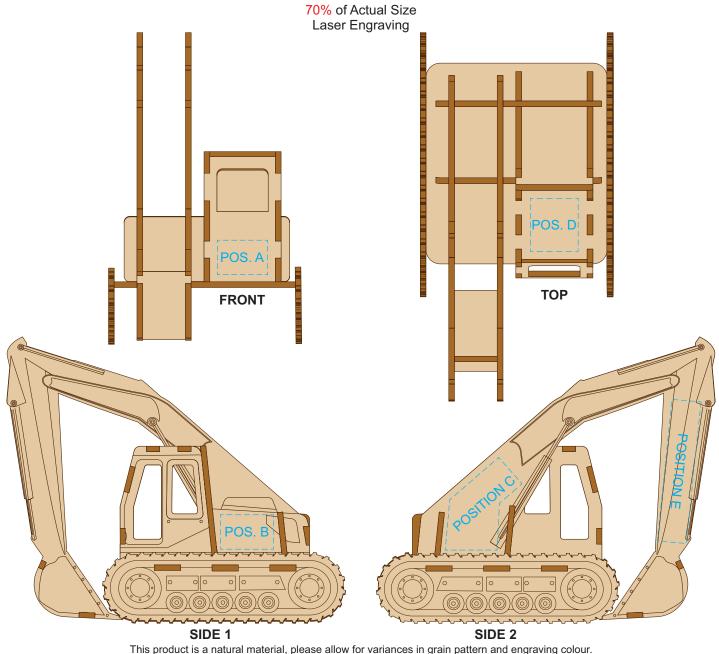

Up to a 2mm tolerance is expected for alignment of the printed artwork against the engraved lines. Slight inconsistencies are to be considered acceptable if the artwork is printed over an engraved line.