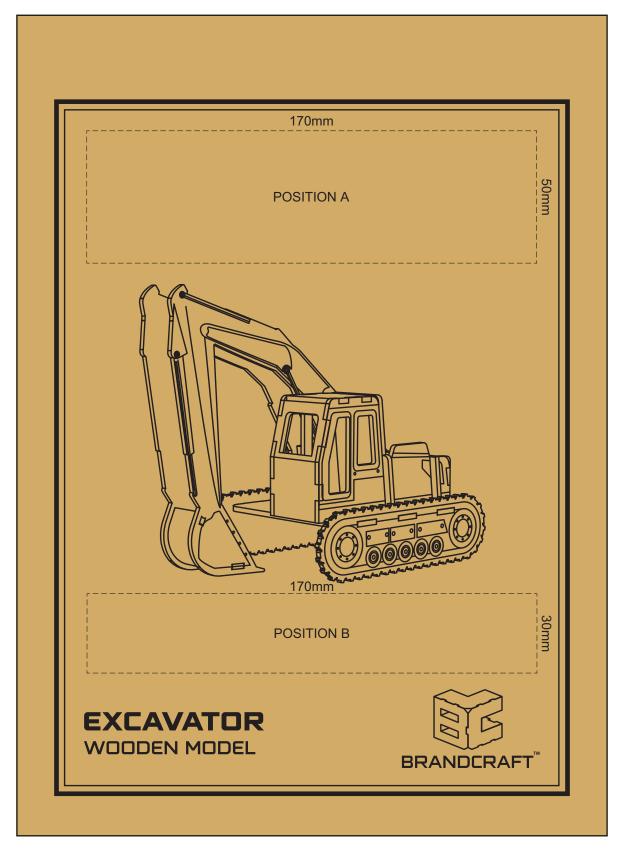

## 100% of Actual Artwork Print Area

This product is a natural material, please allow for variances in grain pattern and engraving colour. Up to a 2mm tolerance is expected for alignment of the printed artwork against the engraved lines. Slight inconsistencies are to be considered acceptable if the artwork is printed over an engraved line.

100% of Actual Artwork Print Area

Artwork will be printed directly onto the product via CMYK printing (no white) Colours will not be vibrant due to white ink not being available for this process.