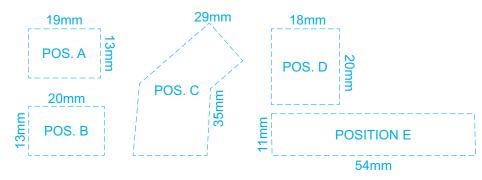

Up to a 2mm tolerance is expected for alignment of the printed artwork against the engraved lines. Slight inconsistencies are to be considered acceptable if the artwork is printed over an engraved line.