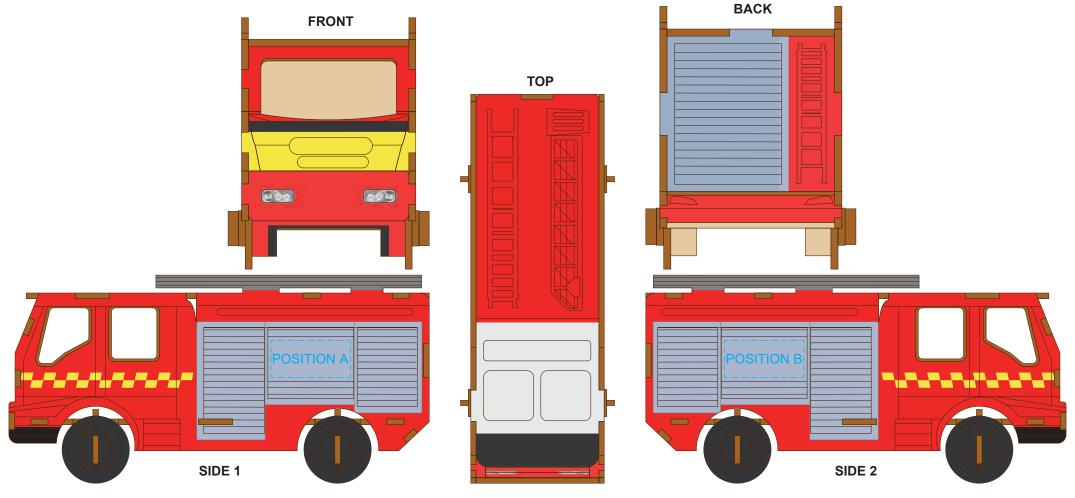

75% of Actual Size Direct Digital

Up to a 2mm tolerance is expected for alignment of the printed artwork against the engraved lines. Slight inconsistencies are to be considered acceptable if the artwork is printed over an engraved line.

Blue Line = Safe area for Arwork

100% of Actual Artwork Print Area

BRANDING SPECIFICATION - Fire Truck Wooden Model - 124034