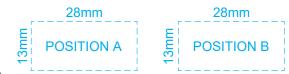

Blue Line = Safe area for Arwork

# 100% of Actual Artwork Print Area

BRANDING SPECIFICATION - Fire Truck Wooden Model - 124034

This product is a natural material, please allow for variances in grain pattern and engraving colour. Up to a 2mm tolerance is expected for alignment of the printed artwork against the engraved lines. Slight inconsistencies are to be considered acceptable if the artwork is printed over an engraved line.