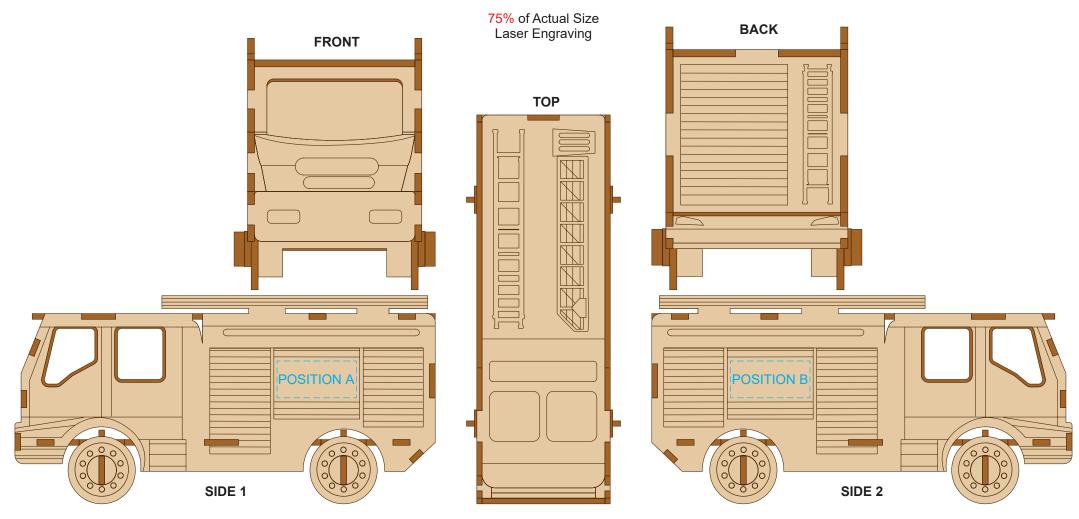

75% of Actual Size Direct Digital

Up to a 2mm tolerance is expected for alignment of the printed artwork against the engraved lines. Slight inconsistencies are to be considered acceptable if the artwork is printed over an engraved line.

Blue Line = Safe area for Arwork

100% of Actual Artwork Print Area

BRANDING SPECIFICATION - Fire Truck Wooden Model - 124034