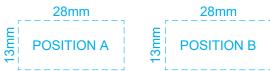

## 75% of Actual Size Screen Print (One Colour)

Up to a 2mm tolerance is expected for alignment of the printed artwork against the engraved lines. Slight inconsistencies are to be considered acceptable if the artwork is printed over an engraved line.

Blue Line = Safe area for Arwork