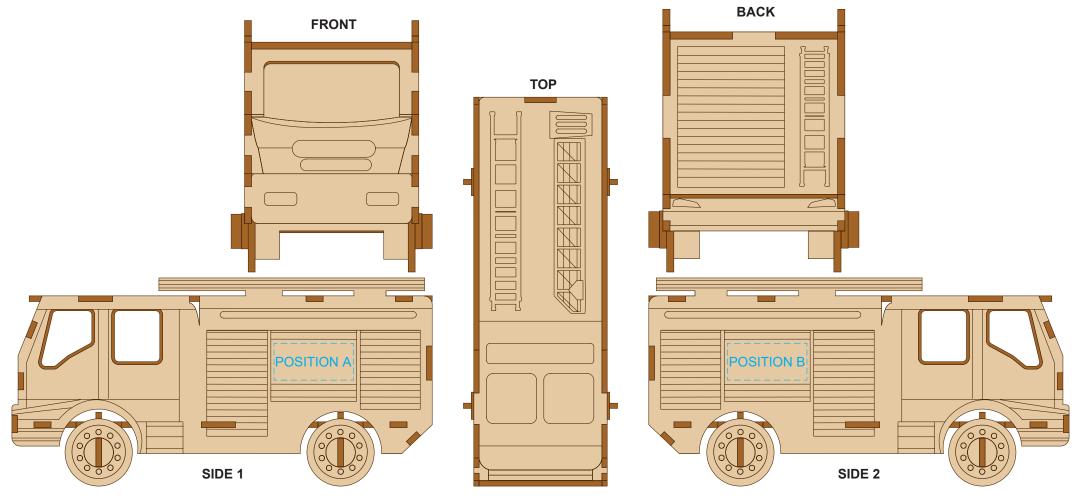

#### Blue Line = Safe area for Arwork

Laser engraves to a natural etch

## 100% of Actual Artwork Print Area

### BRANDING SPECIFICATION - Fire Truck Wooden Model - 124034

Artwork will be printed directly onto the product via CMYK printing (no white) Colours will not be vibrant due to white ink not being available for this process.