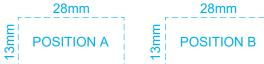

## 75% of Actual Size Screen Print (One Colour)

Up to a 2mm tolerance is expected for alignment of the printed artwork against the engraved lines. Slight inconsistencies are to be considered acceptable if the artwork is printed over an engraved line.

Blue Line = Safe area for Arwork