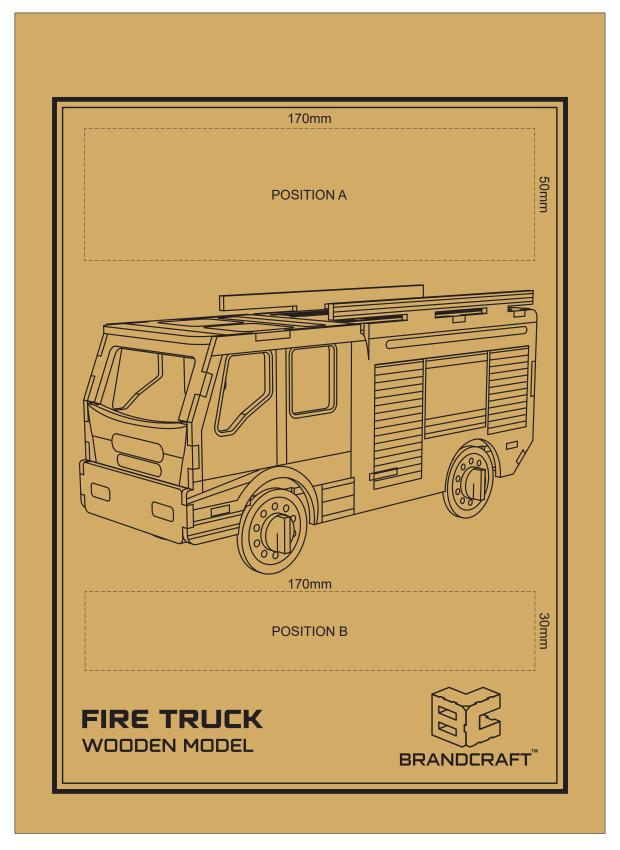

# 100% of Actual Artwork Print Area

BRANDING SPECIFICATION - Fire Truck Wooden Model - 124034

This product is a natural material, please allow for variances in grain pattern and engraving colour. Up to a 2mm tolerance is expected for alignment of the printed artwork against the engraved lines. Slight inconsistencies are to be considered acceptable if the artwork is printed over an engraved line.

#### Blue Line = Safe area for Arwork

Laser engraves to a natural etch

## 100% of Actual Artwork Print Area

### BRANDING SPECIFICATION - Fire Truck Wooden Model - 124034

Artwork will be printed directly onto the product via CMYK printing (no white) Colours will not be vibrant due to white ink not being available for this process.