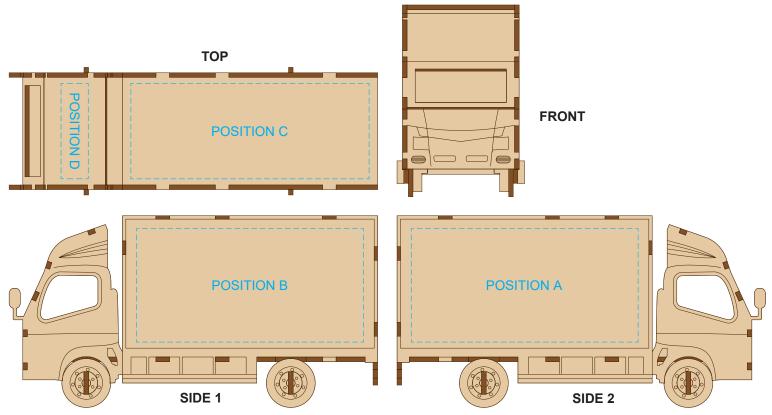

## 60% of Actual Size Laser Engraving

This product is a natural material, please allow for variances in grain pattern and engraving colour. Up to a 2mm tolerance is expected for alignment of the printed artwork against the engraved lines. Slight inconsistencies are to be considered acceptable if the artwork is printed over an engraved line.

# Blue Line = Safe area for Arwork

Laser engraves to a natural etch

#### BRANDING SPECIFICATION - Small Truck Wooden Model - 124032

Artwork will be printed directly onto the product via CMYK printing (no white) Colours will not be vibrant due to white ink not being available for this process.