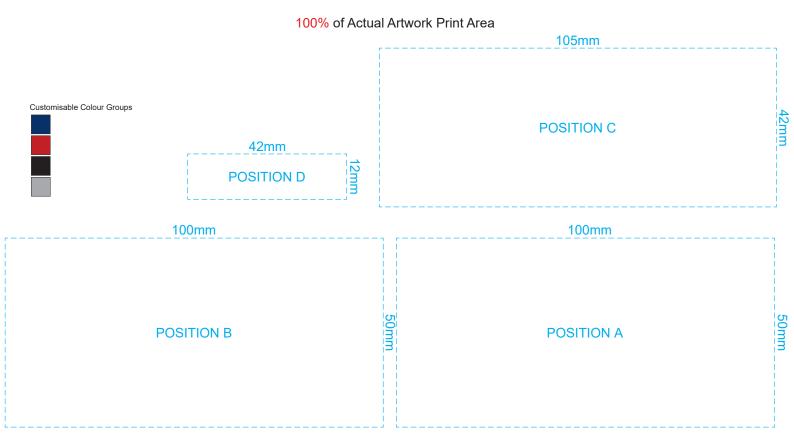

### 60% of Actual Size Screen Print (One Colour)

Up to a 2mm tolerance is expected for alignment of the printed artwork against the engraved lines. Slight inconsistencies are to be considered acceptable if the artwork is printed over an engraved line.

Blue Line = Safe area for Arwork

#### BRANDING SPECIFICATION - Small Truck Wooden Model - 124032