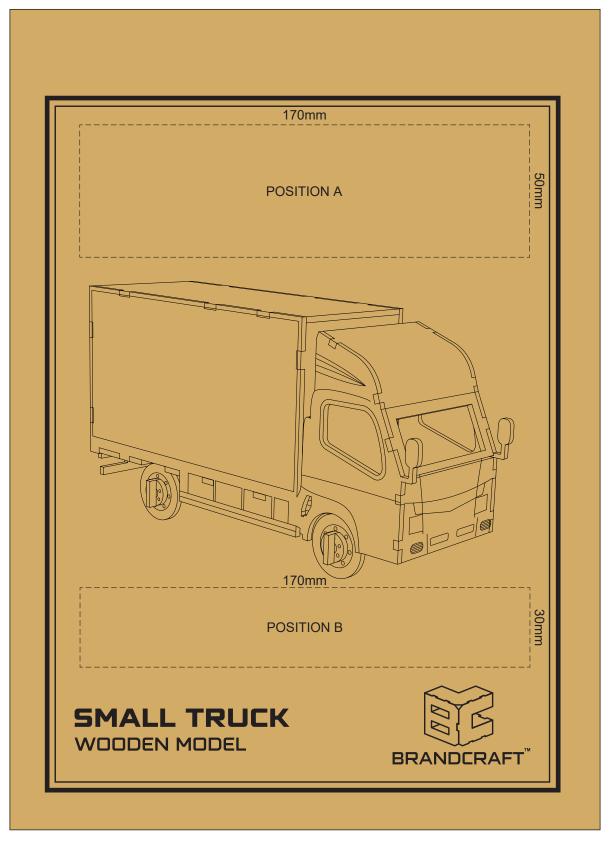

#### BRANDING SPECIFICATION - Small Truck Wooden Model - 124032

Artwork will be printed directly onto the product via CMYK printing (no white) Colours will not be vibrant due to white ink not being available for this process.