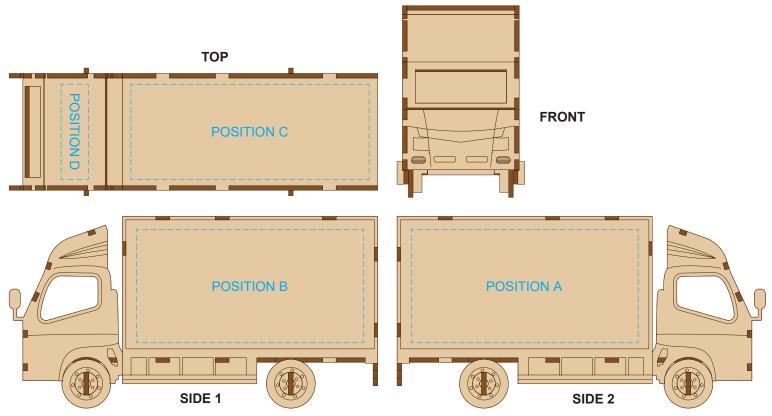

## 60% of Actual Size Direct Digital



Up to a 2mm tolerance is expected for alignment of the printed artwork against the engraved lines. Slight inconsistencies are to be considered acceptable if the artwork is printed over an engraved line.

Blue Line = Safe area for Arwork



#### BRANDING SPECIFICATION - Small Truck Wooden Model - 124032

### 60% of Actual Size Screen Print (One Colour)



Up to a 2mm tolerance is expected for alignment of the printed artwork against the engraved lines. Slight inconsistencies are to be considered acceptable if the artwork is printed over an engraved line.

Blue Line = Safe area for Arwork



#### BRANDING SPECIFICATION - Small Truck Wooden Model - 124032

## 60% of Actual Size Laser Engraving



This product is a natural material, please allow for variances in grain pattern and engraving colour. Up to a 2mm tolerance is expected for alignment of the printed artwork against the engraved lines. Slight inconsistencies are to be considered acceptable if the artwork is printed over an engraved line.

# Blue Line = Safe area for Arwork

Laser engraves to a natural etch



#### BRANDING SPECIFICATION - Small Truck Wooden Model - 124032



Artwork will be printed directly onto the product via CMYK printing (no white) Colours will not be vibrant due to white ink not being available for this process.