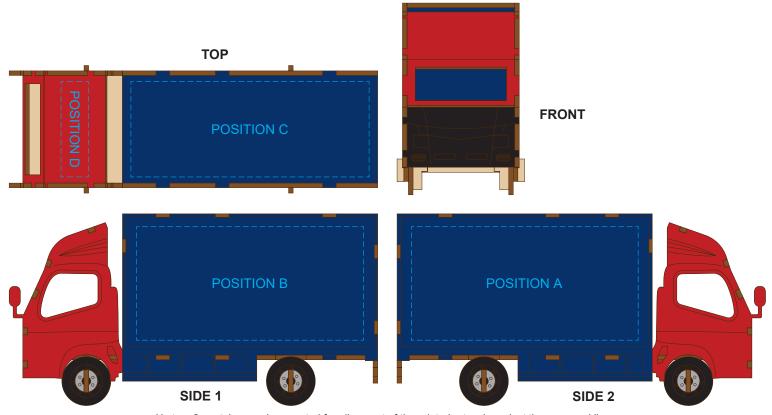

## 60% of Actual Size Direct Digital

Up to a 2mm tolerance is expected for alignment of the printed artwork against the engraved lines. Slight inconsistencies are to be considered acceptable if the artwork is printed over an engraved line.

Blue Line = Safe area for Arwork

#### BRANDING SPECIFICATION - Small Truck Wooden Model - 124032