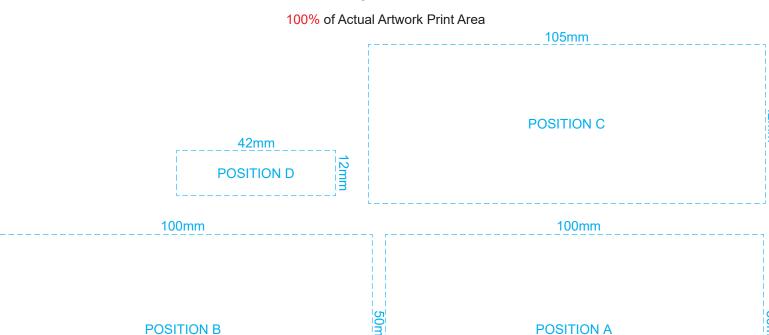

ck Wooden Model - 124032

### 60% of Actual Size Screen Print (One Colour)



Up to a 2mm tolerance is expected for alignment of the printed artwork against the engraved lines. Slight inconsistencies are to be considered acceptable if the artwork is printed over an engraved line.

Blue Line = Safe area for Arwork



#### BRANDING SPECIFICATION - Small Truck Wooden Model - 124032

## 60% of Actual Size Laser Engraving



This product is a natural material, please allow for variances in grain pattern and engraving colour. Up to a 2mm tolerance is expected for alignment of the printed artwork against the engraved lines. Slight inconsistencies are to be considered acceptable if the artwork is printed over an engraved line.

# Blue Line = Safe area for Arwork

Laser engraves to a natural etch



#### BRANDING SPECIFICATION - Small Truck Wooden Model - 124032



Artwork will be printed directly onto the product via CMYK printing (no white) Colours will not be vibrant due to white ink not being available for this process.