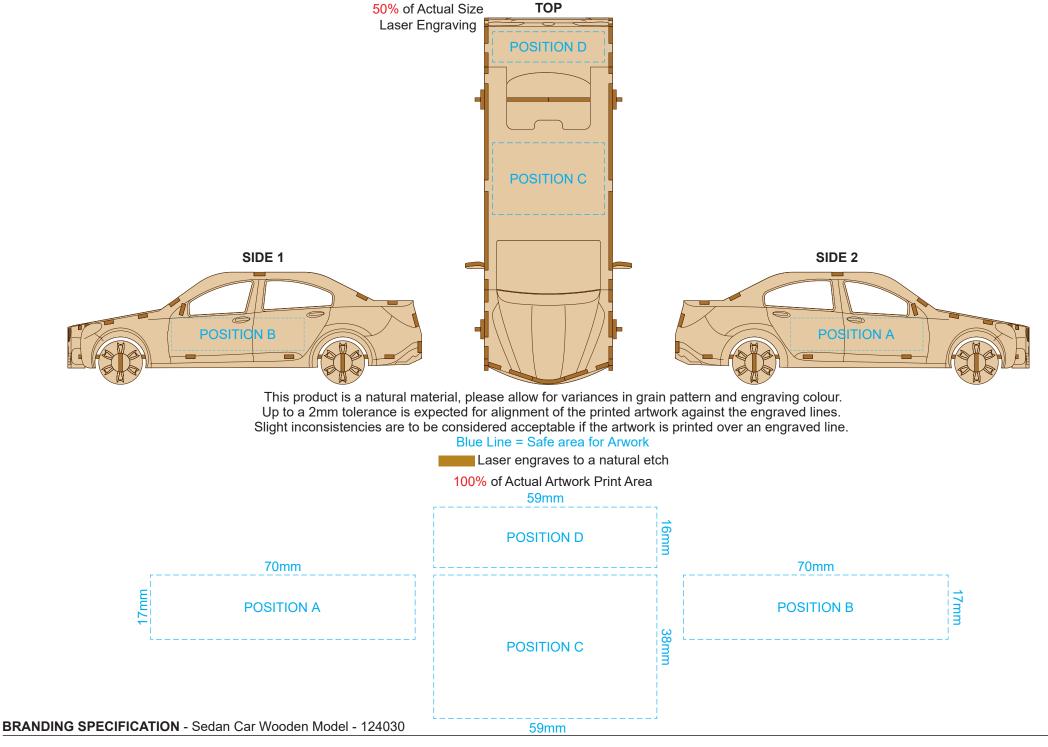

## BRANDING SPECIFICATION - Sedan Car Wooden Model - 124030

Each colour group can be customised to any single colour. Please provide CMYK / PMS values (close matched) for each colour group or specify if solid colour fill is not required. The product is provided flat packed in a cardboard sleeve with assembly instructions.

## This product is made from natural wood, therefore some slight colour variation are considered acceptable. The product is provided flat packed in a cardboard sleeve with assembly instructions.

This product is made from natural wood, therefore some slight colour variation are considered acceptable. The product is provided flat packed in a cardboard sleeve with assembly instructions.