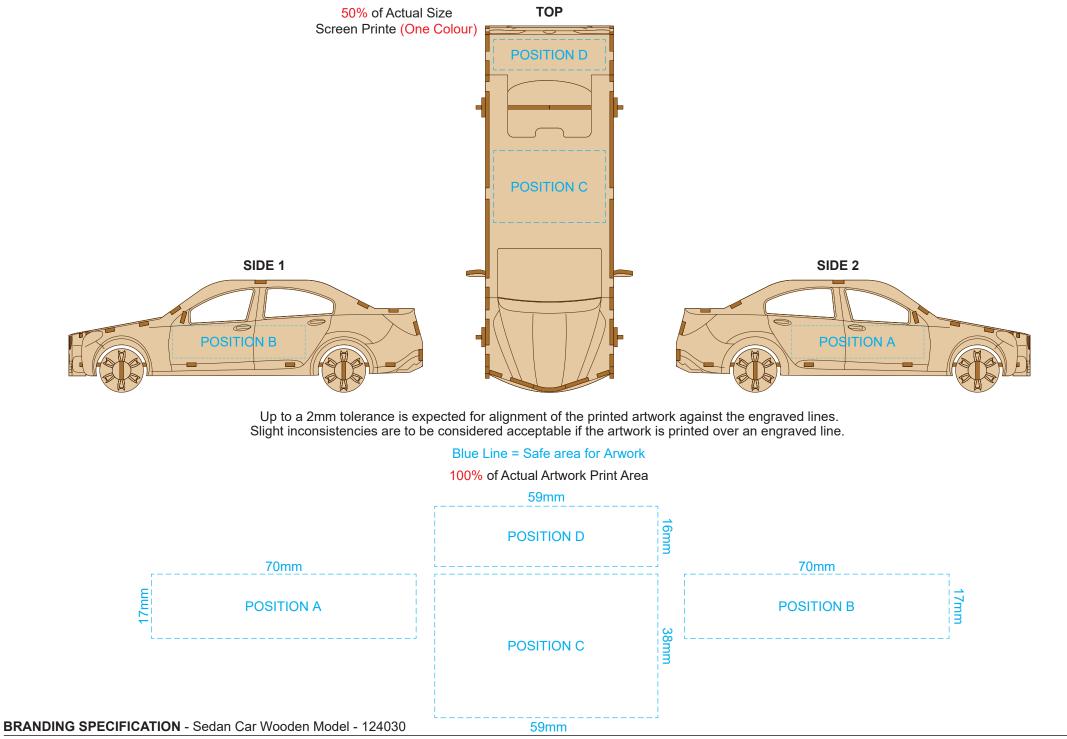

## BRANDING SPECIFICATION - Sedan Car Wooden Model - 124030

Each colour group can be customised to any single colour. Please provide CMYK / PMS values (close matched) for each colour group or specify if solid colour fill is not required. The product is provided flat packed in a cardboard sleeve with assembly instructions.