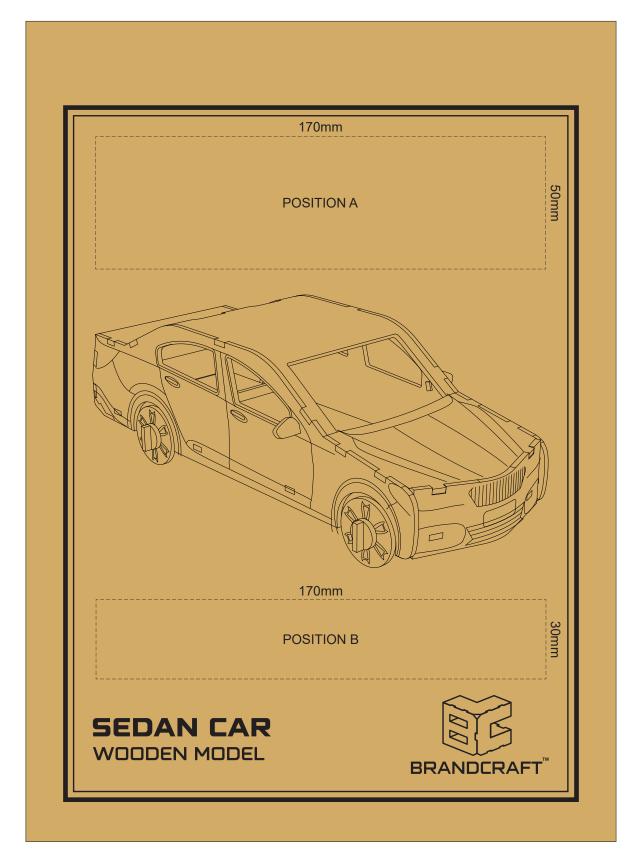

## 70% of Actual Size Digital Packaging Print

Artwork will be printed directly onto the product via CMYK printing (no white) Colours will not be vibrant due to white ink not being available for this process.

## BRANDING SPECIFICATION - Sedan Car Wooden Model - 124030

The pre-printed cardboard sleeve will come with assembly instructions at the back.