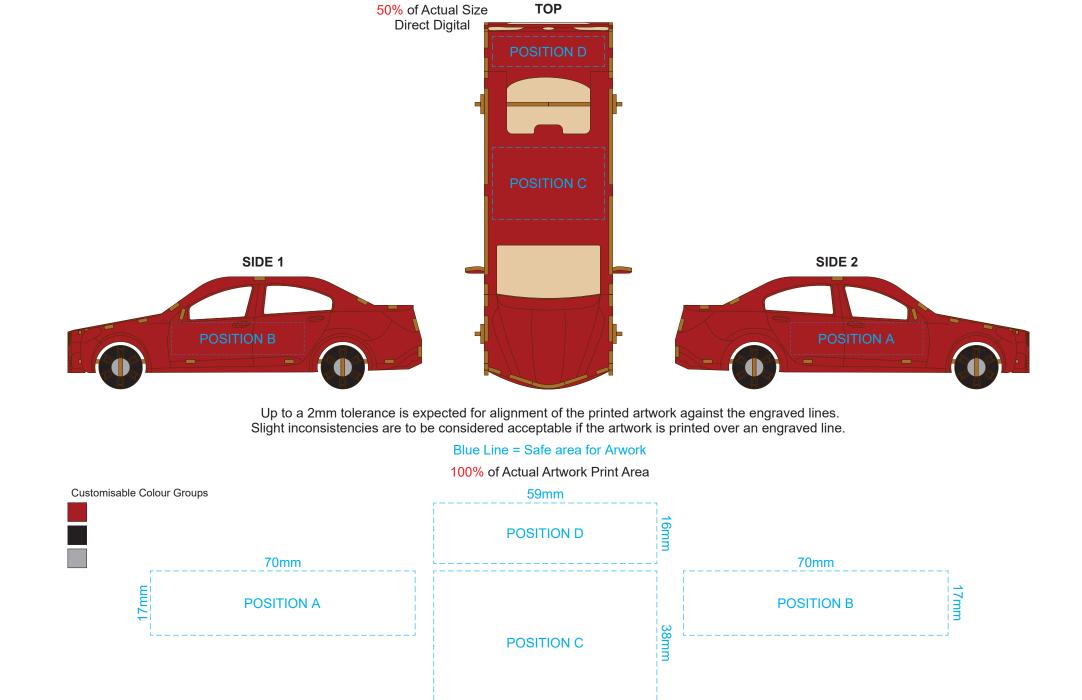

## BRANDING SPECIFICATION - Sedan Car Wooden Model - 124030

Each colour group can be customised to any single colour. Please provide CMYK / PMS values (close matched) for each colour group or specify if solid colour fill is not required. The product is provided flat packed in a cardboard sleeve with assembly instructions.