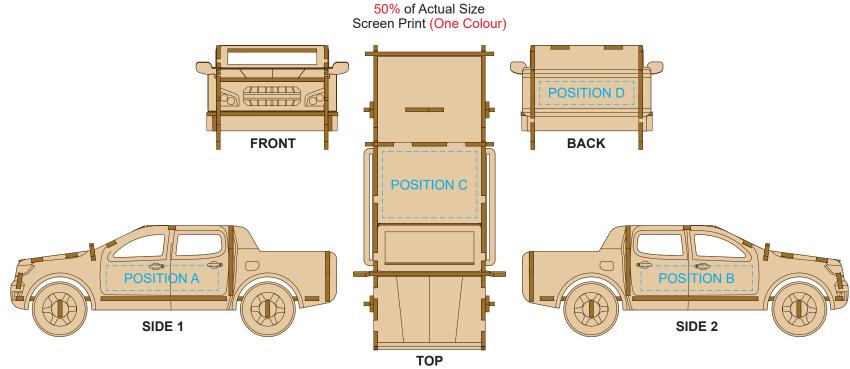

## BRANDING SPECIFICATION - UTE Wooden Model - 124027

Up to a 2mm tolerance is expected for alignment of the printed artwork against the engraved lines. Slight inconsistencies are to be considered acceptable if the artwork is printed over an engraved line.

Up to a 2mm tolerance is expected for alignment of the printed artwork against the engraved lines. Slight inconsistencies are to be considered acceptable if the artwork is printed over an engraved line.