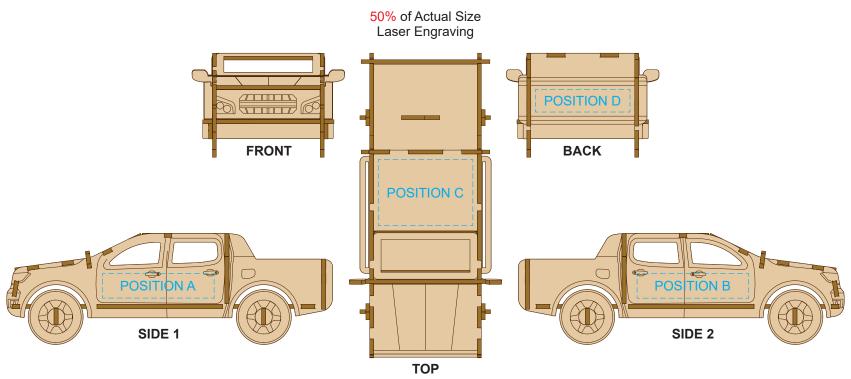

## BRANDING SPECIFICATION - UTE Wooden Model - 124027

Up to a 2mm tolerance is expected for alignment of the printed artwork against the engraved lines. Slight inconsistencies are to be considered acceptable if the artwork is printed over an engraved line.