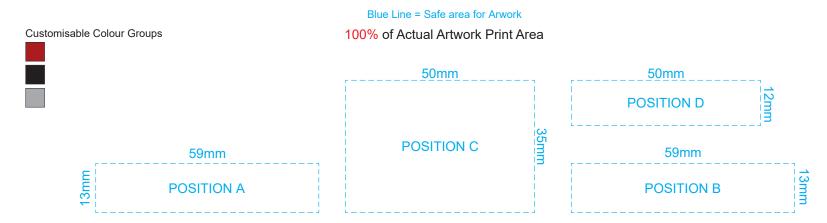

Up to a 2mm tolerance is expected for alignment of the printed artwork against the engraved lines. Slight inconsistencies are to be considered acceptable if the artwork is printed over an engraved line.



## BRANDING SPECIFICATION - UTE Wooden Model - 124027



Up to a 2mm tolerance is expected for alignment of the printed artwork against the engraved lines. Slight inconsistencies are to be considered acceptable if the artwork is printed over an engraved line.

Blue Line = Safe area for Arwork

100% of Actual Artwork Print Area



## BRANDING SPECIFICATION - UTE Wooden Model - 124027



This product is a natural material, please allow for variances in grain pattern and engraving colour. Up to a 2mm tolerance is expected for alignment of the printed artwork against the engraved lines. Slight inconsistencies are to be considered acceptable if the artwork is printed over an engraved line.



## BRANDING SPECIFICATION - UTE Wooden Model - 124027



Artwork will be printed directly onto the pr