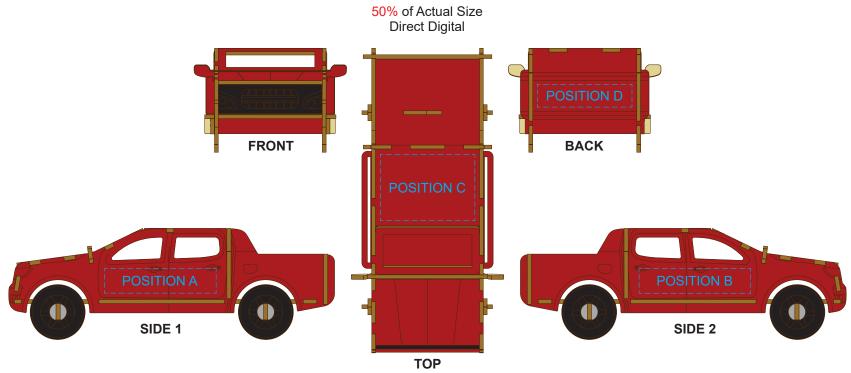

## BRANDING SPECIFICATION - UTE Wooden Model - 124027

Artwork will be printed directly onto the product via CMYK printing (no white) Colours will not be vibrant due to white ink not being available for this process.