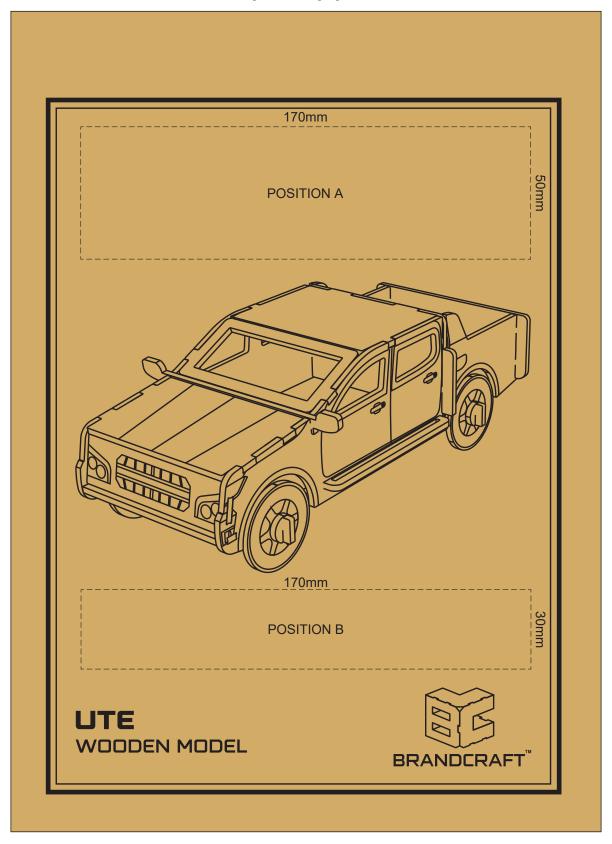

## BRANDING SPECIFICATION - UTE Wooden Model - 124027

This product is a natural material, please allow for variances in grain pattern and engraving colour. Up to a 2mm tolerance is expected for alignment of the printed artwork against the engraved lines. Slight inconsistencies are to be considered acceptable if the artwork is printed over an engraved line.

## BRANDING SPECIFICATION - UTE Wooden Model - 124027

Artwork will be printed directly onto the product via CMYK printing (no white) Colours will not be vibrant due to white ink not being available for this process.