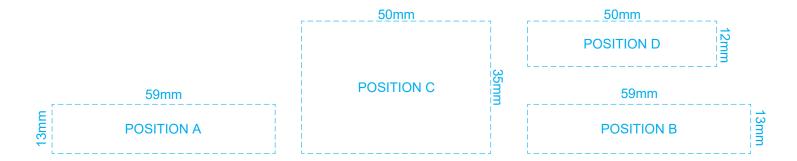

Up to a 2mm tolerance is expected for alignment of the printed artwork against the engraved lines. Slight inconsistencies are to be considered acceptable if the artwork is printed over an engraved line.



## BRANDING SPECIFICATION - UTE Wooden Model - 124027



Up to a 2mm tolerance is expected for alignment of the printed artwork against the engraved lines. Slight inconsistencies are to be considered acceptable if the artwork is printed over an engraved line.

Blue Line = Safe area for Arwork

100% of Actual Artwork Print Area



## BRANDING SPECIFICATION - UTE Wooden Model - 124027



This product is a natural material, please allow for variances in grain pattern and engraving colour. Up to a 2mm tolerance is expected for alignment of the printed artwork against the engraved lines. Slight inconsistencies are to be considered acceptable if the artwork is printed over an engraved line.



## BRANDING SPECIFICATION - UTE Wooden Model - 124027



Artwork will be printed directly onto the product via CMYK printing (no white) Colours will not be vibrant due to white ink not being available for this process.