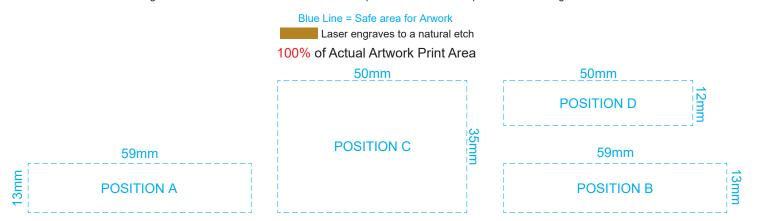

Up to a 2mm tolerance is expected for alignment of the printed artwork against the engraved lines. Slight inconsistencies are to be considered acceptable if the artwork is printed over an engraved line.

Blue Line = Safe area for Arwork

100% of Actual Artwork Print Area