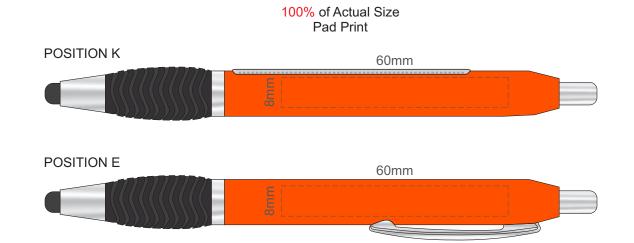

| 100% of Actual Size<br>Offset Print FRONT<br>185mm                                                                                                                         |      |
|----------------------------------------------------------------------------------------------------------------------------------------------------------------------------|------|
|                                                                                                                                                                            | 68mm |
| Blue Line = The SIGNIFICANT PRINT AREA<br>(Keep all critical images & text within this box)<br>Black Line = Maximum print area, Trim Line<br>Pink Line = Bleed off to here |      |
| 100% of Actual Size<br>Offset Print BACK<br>185mm