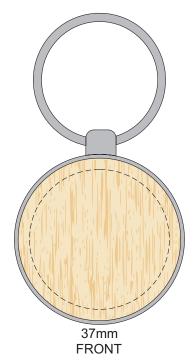

## 100% of Actual Size Laser Engraving

FRONT
This product is a natural material, please allow for variances in grain pattern and branding.

Engraves to a natural etch

100% of Actual Size Pad Print

This product is a natural material, please allow for variances in grain pattern and branding.