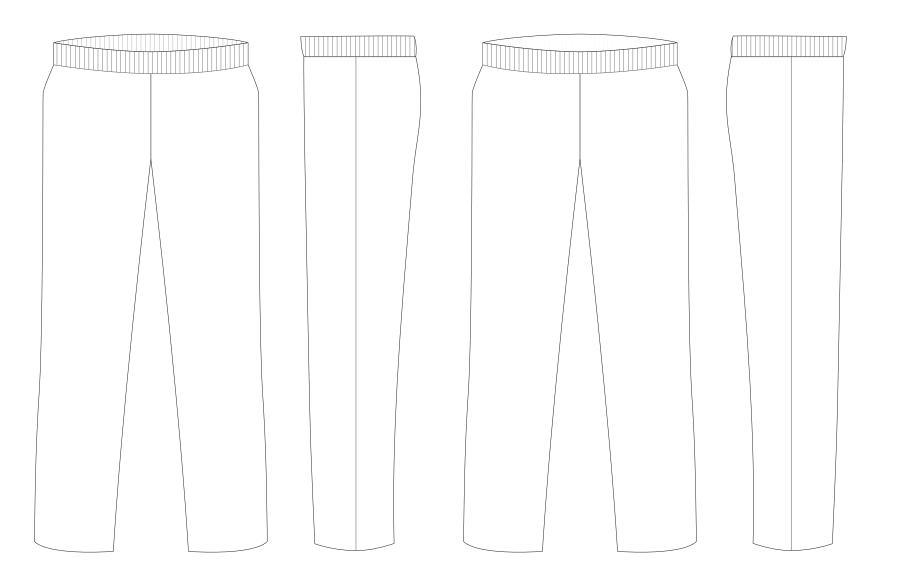

## BRANDING SPECIFICATIONS - Custom Kids Sports Pants - 123373

The garments comes with a mandatory size label and care label. Drawstring is available in black or white.

Close match pantone colours. Metallic, neon or pastel colours are not available.

Dotted line = Stitch line