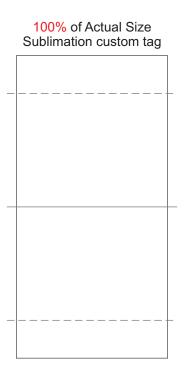

## BRANDING SPECIFICATIONS - Custom Kids Sports Shorts - 123372

Default is to have no tag, please confirm in your order if you require a custom tag (free of charge). Material is 100% polyester satin. Printing via sublimation, due to the nature of sublimation, artwork particularly fine detail/text may experience minor colour bleed across adjacent design elements. Metallic, neon or pastel colours are not available.