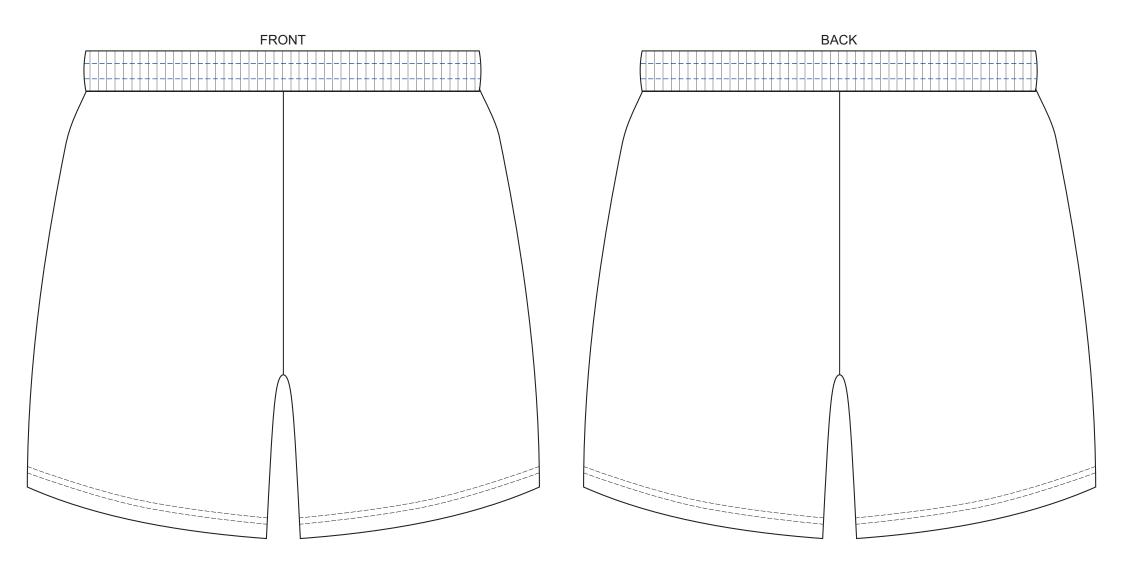

Drawstring Colours



## **BRANDING SPECIFICATIONS** - Custom Kids Sports Shorts - 123372

The garments comes with a mandatory size label and care label.

Drawstring is available in black or white. Close match pantone colours. Metallic, neon or pastel colours are not available.



Dotted line = Stitch line

## BRANDING SPECIFICATIONS - Custom Kids Sports Shorts - 123372

Default is to have no tag, please confirm in your order if you require a custom tag (free of charge). Material is 100% polyester satin. Printing via sublimation, due to the nature of sublimation, artwork particularly fine detail/text may experience minor colour bleed across adjacent design elements. Metallic, neon or pastel colours are not available.