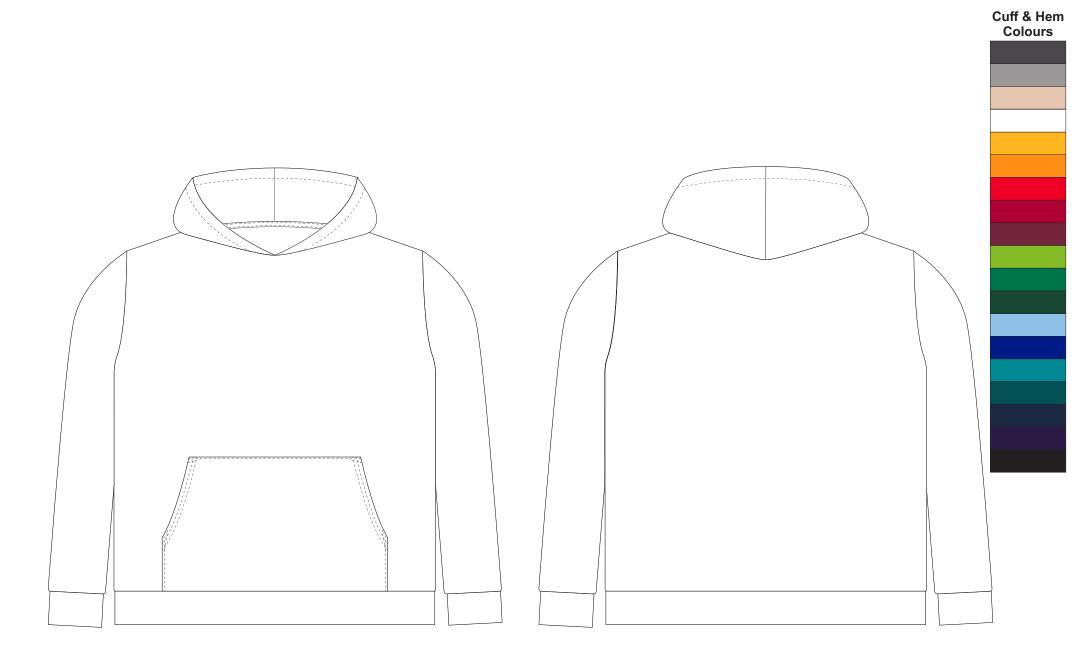

## **BRANDING SPECIFICATIONS** - Custom Kids Sports Hoodie - 123371

The garments comes with a mandatory size label and care label.
Cuffs & hem are knitted from a selective range of colours.
Close match pantone colours. Metallic, neon or pastel colours are not available.