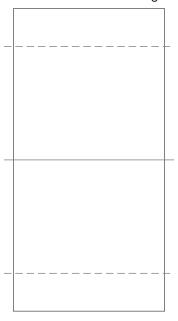

100% of Actual Size Sublimation custom tag

Dotted line = Stitch line

BRANDING SPECIFICATIONS - Custom Kids Sports Hoodie - 123371

Default is to have no tag, please confirm in your order if you require a custom tag (free of charge). Material is 100% polyester satin.