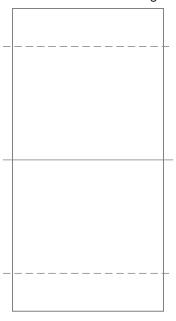

Metallic, neon or pastel colours are not available.

100% of Actual Size Sublimation custom tag

Dotted line = Stitch line

## **BRANDING SPECIFICATIONS** - Custom Kids Polo - 123370

Default is to have no tag, please confirm in your order if you require a custom tag (free of charge). Material is 100% polyester satin.

Printing via sublimation, due to the nature of sublimation, artwork particularly fine detail/text may experience minor colour bleed across adjacent design elements.

Metallic, neon or pastel colours are not available.