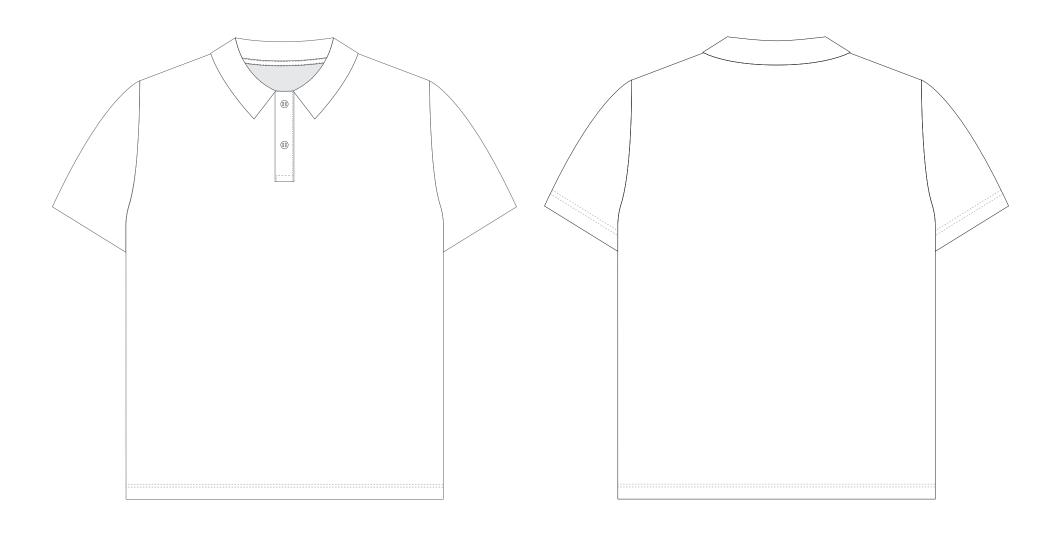

## **BRANDING SPECIFICATIONS** - Custom Kids Polo - 123370

The garments comes with a mandatory size label and care label. Collar is to be solid colour.

Button colours are solid clear, white or black.

We prefer customers to supply PMS colours from the solid coated range to close match for sublimated garments.

Metallic, neon or pastel colours are not available.

100% of Actual Size Sublimation custom tag

Dotted line = Stitch line

Metallic, neon or pastel colours are not available.