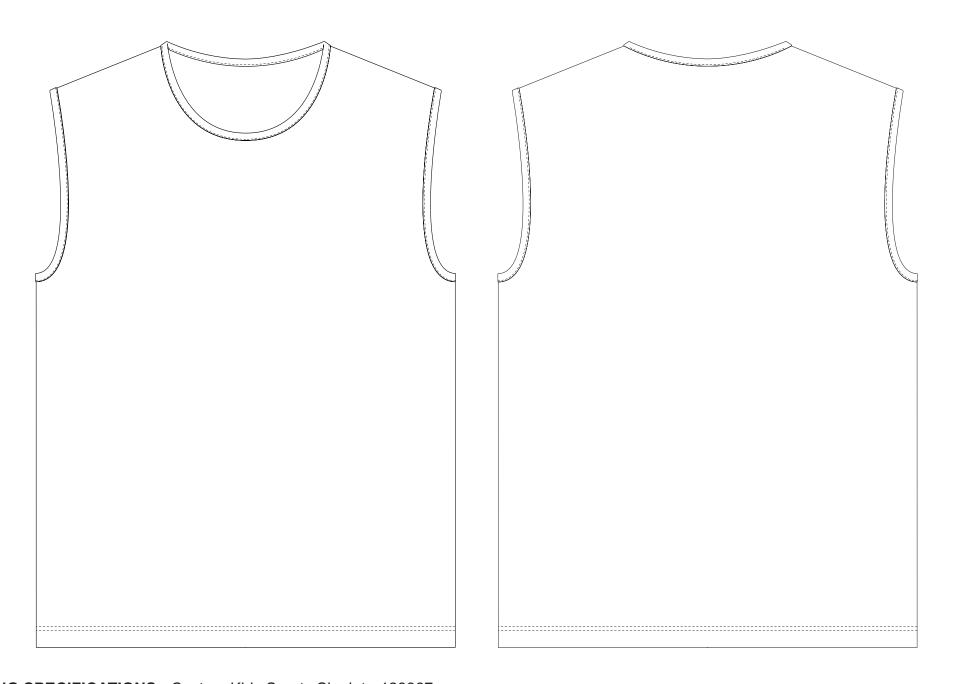

## **BRANDING SPECIFICATIONS** - Custom Kids Sports Singlet - 123367

The garments comes with a mandatory size label and care label.

Bias tape collar and armhole are to be solid colours.

We prefer customers to supply PMS colours from the solid coated range to close match for sublimated garments. Metallic, neon or pastel colours are not available.

Printing via sublimation, due to the nature of sublimation, artwork particularly fine detail/text may experience minor colour bleed across adjacent design elements.

Metallic, neon or pastel colours are not available.