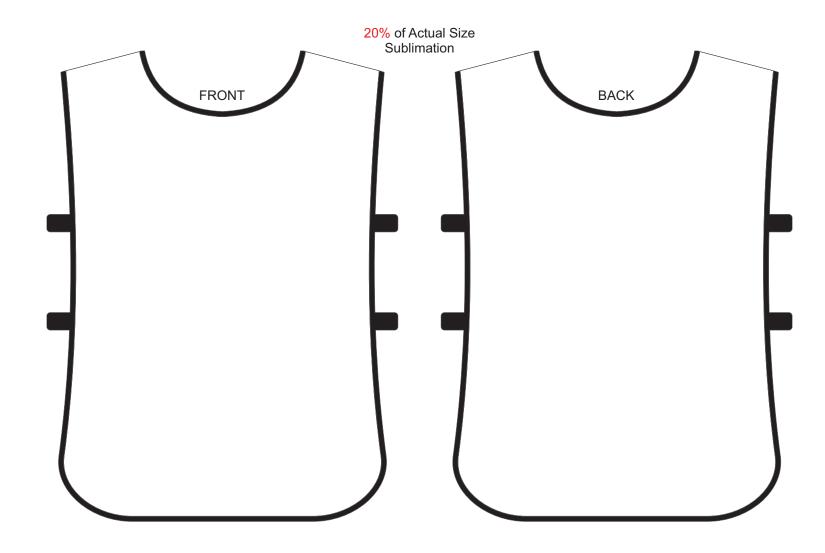

## **BRANDING SPECIFICATIONS** - Custom Training Bib - 123366

The garments comes with a mandatory size label and care label. Bias tape (trim) can be white or black.

Elastic can be white or black.

We prefer customers to supply PMS colours from the solid coated range to close match for sublimated garments. Metallic, neon or pastel colours are not available.