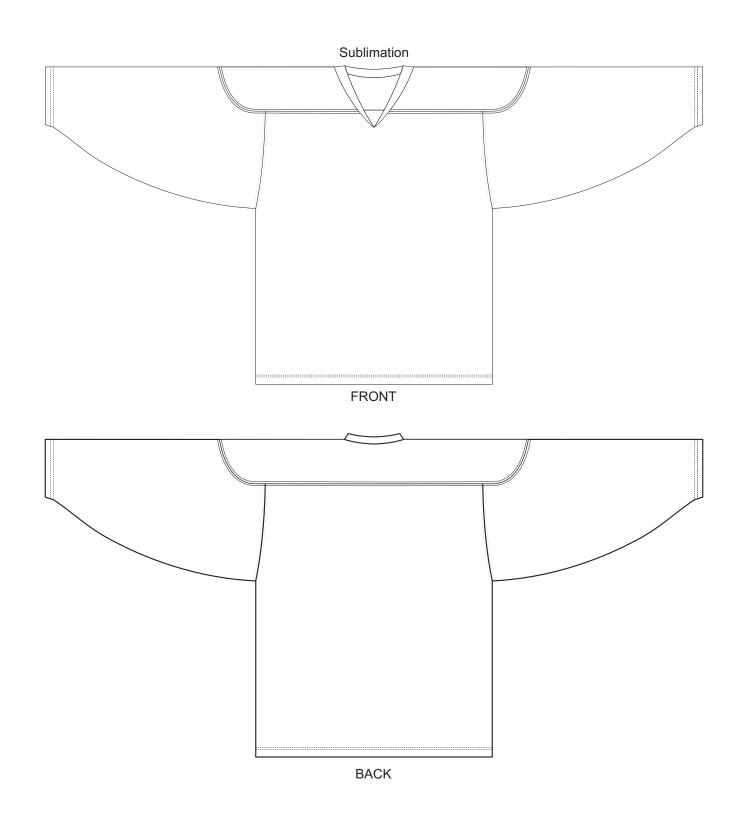

## BRANDING SPECIFICATIONS - Custom Hockey Jersey - 123365

The garments comes with a mandatory size label and care label. Bias tape (trim) can be white or black. Elastic can be white or black. We prefer customers to supply PMS colours from the solid coated range to close match for sublimated garments. Metallic, neon or pastel colours are not available.

## BRANDING SPECIFICATIONS - Custom Hockey Jersey - 123365

Default is to have no tag, please confirm in your order if you require a custom tag (free of charge). Material is 100% polyester satin. Printing via sublimation, due to the nature of sublimation, artwork particularly fine detail/text may experience minor colour bleed across adjacent design elements. Metallic, neon or pastel colours are not available.