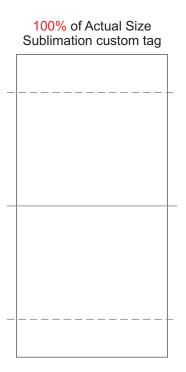

## BRANDING SPECIFICATIONS - Custom Hockey Jersey - 123365

Default is to have no tag, please confirm in your order if you require a custom tag (free of charge). Material is 100% polyester satin. Printing via sublimation, due to the nature of sublimation, artwork particularly fine detail/text may experience minor colour bleed across adjacent design elements. Metallic, neon or pastel colours are not available.