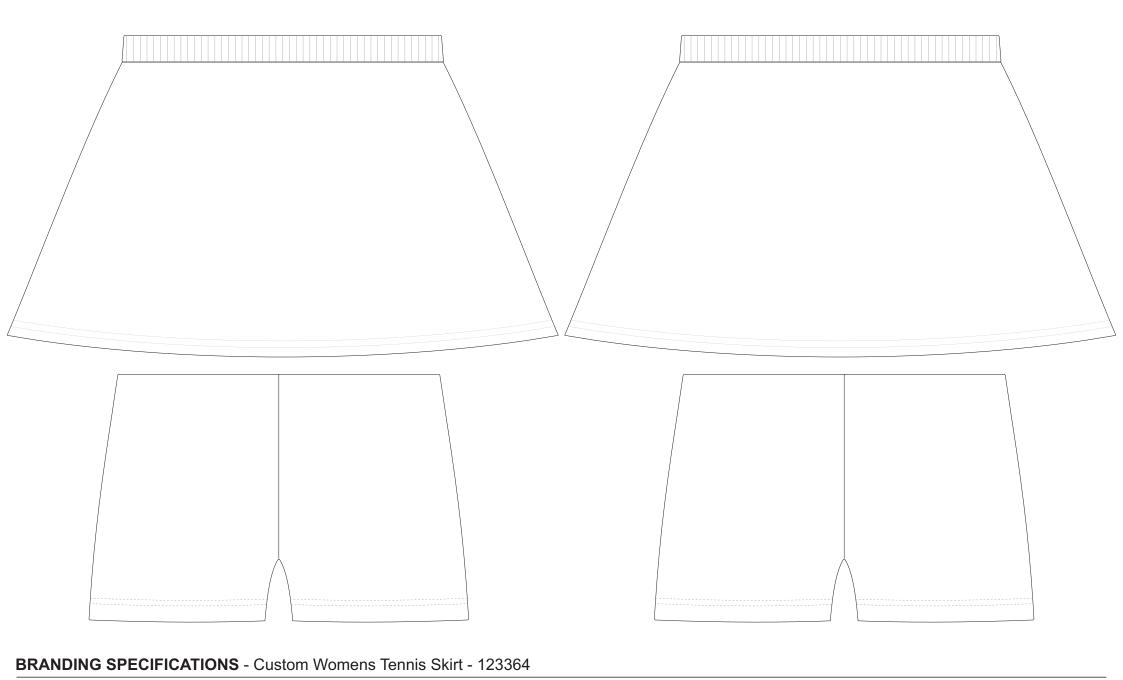

The garments comes with a mandatory size label and care label.
Close match pantone colours. Metallic, neon or pastel colours are not available.
The shorts under the skirt can also be branded.

100% of Actual Size Sublimation custom tag

Dotted line = Stitch line

BRANDING SPECIFICATIONS - Custom Womens Tennis Skirt - 123364

Default is to have no tag, please confirm in your order if you require a custom tag (free of charge). Material is 100% polyester satin.

Printing via sublimation, due to the nature of sublimation, artwork particularly fine detail/text may experience minor colour bleed across adjacent design elements.

Metallic, neon or pastel colours are not available.