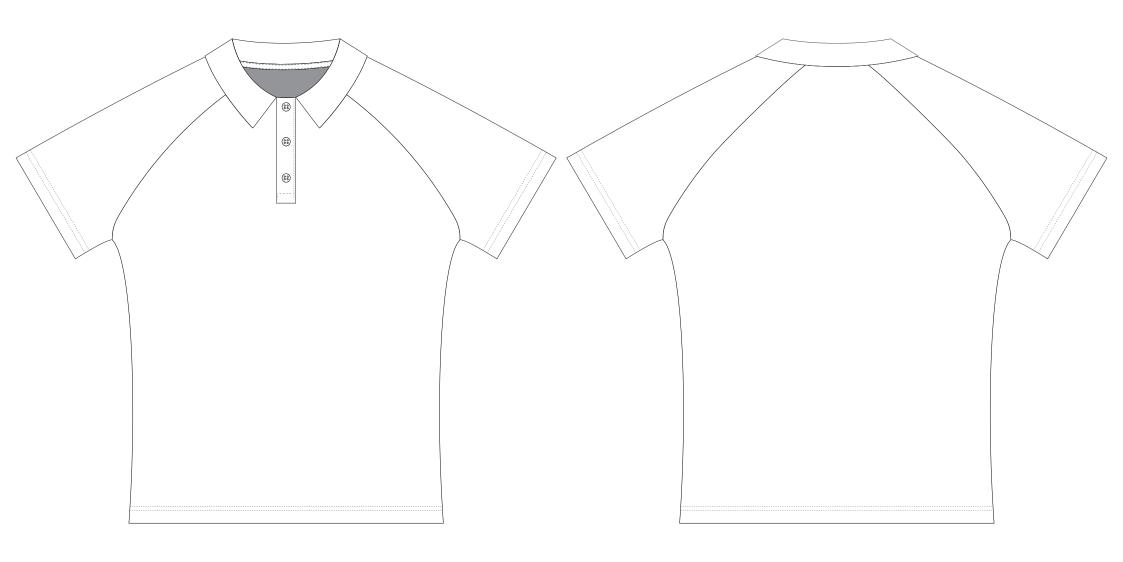

## **BRANDING SPECIFICATIONS** - Custom Womens Tennis Top - 123363

The garments come with a mandatory size label and care label.

Button colours are solid clear, white or black.

Close match pantone colours. Metallic, neon or pastel colours are not available.

Printing via sublimation, due to the nature of sublimation, artwork particularly fine detail/text may experience minor colour bleed across adjacent design elements.

Metallic, neon or pastel colours are not available.